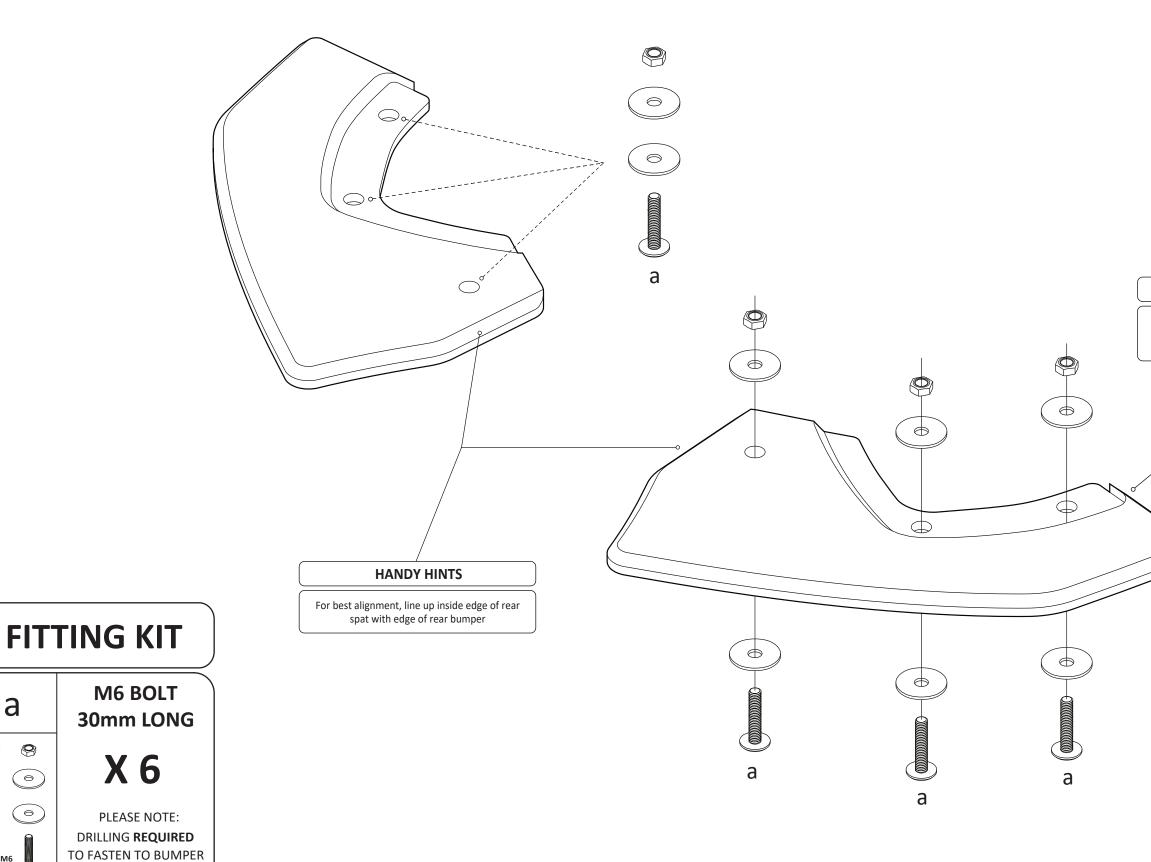

## **FITTING DIAGRAM** VW MK3 SCIROCCO PFL: REAR SPAT INSTRUCTIONS

а

0

 $\bigcirc$ 

 $(\circ)$ 

USE AN 8mm DRILL BIT

NYLOC NUT

OD 25

OD 25

30mm M6

# **BUMPER REMOVAL NOT REQUIRED**

### HANDY HINTS

For best alignment, line up corner of the bevel on the spat with edge of painted bumper. Align inside edge with black plastic guard liner.