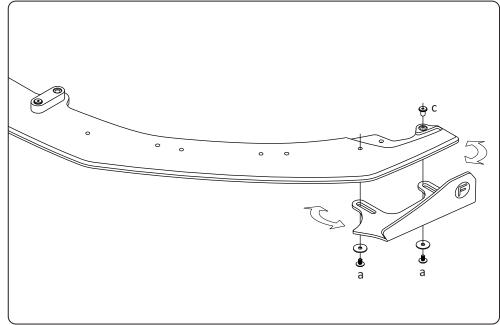

## **CONFIGURATION 2**

FRONT WINGLETS ONLY

**CONFIGURATION 3** 

- Insert bolts loosely into allocated brass thread locations.
- Slide extensions in and out to your liking.
- Use a 4mm hex key to hand tighten.

**PLEASE NOTE:** DO **NOT** OVERTIGHTEN - These bolts do not need to be very tight.

- Insert bolts loosely into allocated brass thread locations.
- Slide and pivot winglets to your liking.
- Use a 4mm hex key to hand tighten.