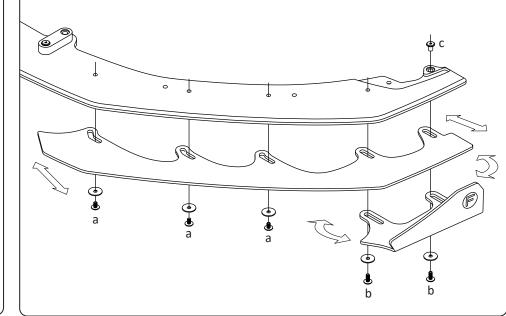

PLEASE NOTE: DO NOT OVERTIGHTEN - These bolts do not need to be very tight.

- Insert bolts loosely into allocated brass thread locations.
- Slide and pivot extensions and winglets to your liking.
- Use a 4mm hex key to hand tighten.

**PLEASE NOTE**: DO **NOT** OVERTIGHTEN - These bolts do not need to be very tight.