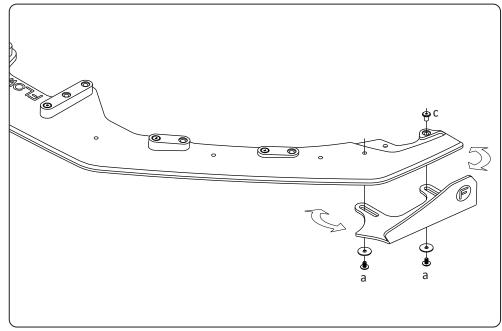

# **CONFIGURATION 2**

FRONT WINGLETS ONLY

FRONT EXTENSIONS AND WINGLETS

- Insert bolts loosely into allocated brass thread locations.
- Slide extensions in and out to your liking.
- Use a 4mm hex key to hand tighten.

**PLEASE NOTE:** DO **NOT** OVERTIGHTEN - These bolts do not need to be very tight.

- Insert bolts loosely into allocated brass thread locations.
- Slide and pivot winglets to your liking.
- Use a 4mm hex key to hand tighten.