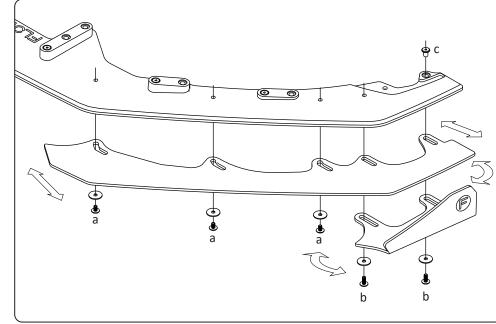

PLEASE NOTE: DO NOT OVERTIGHTEN - These bolts do not need to be very tight.

- Insert bolts loosely into allocated brass thread locations.
- Slide and pivot extensions and winglets to your liking.
- Use a 4mm hex key to hand tighten.

**PLEASE NOTE**: DO **NOT** OVERTIGHTEN - These bolts do not need to be very tight.