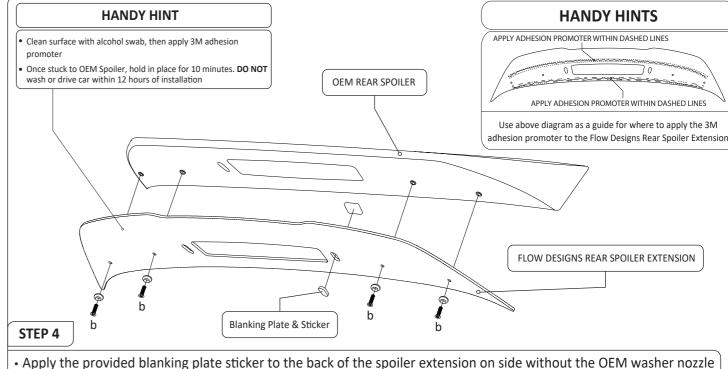

# **OEM REAR SPOILER REMOVAL NOT REQUIRED**

- Using the bolts (b.), install Flow Designs Rear Spoiler Extension to OEM Rear Spoiler
- Apply the blanking plate, using the blanking plate sticker to hold in place

PLEASE NOTE: DO NOT OVERTIGHTEN - These bolts do not need to be very tight.