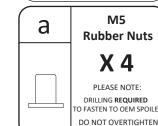

### FITTING KIT

**Rubber Nuts** 

X 4 DRILLING REQUIRED

M5 BOLT b 20mm LONG

**X4** DRILLING NOT REQUIRED DO NOT OVERTIGHTEN