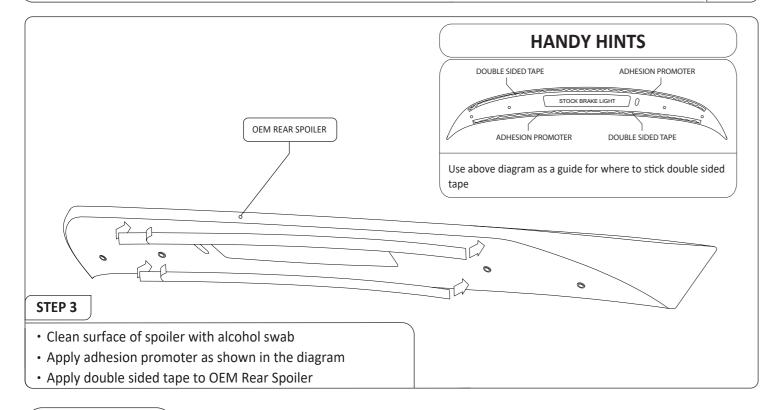

### FITTING KIT

**Rubber Nuts** 

X 4 DRILLING REQUIRED

M5 BOLT b 20mm LONG

**X4** DRILLING NOT REQUIRED DO NOT OVERTIGHTEN