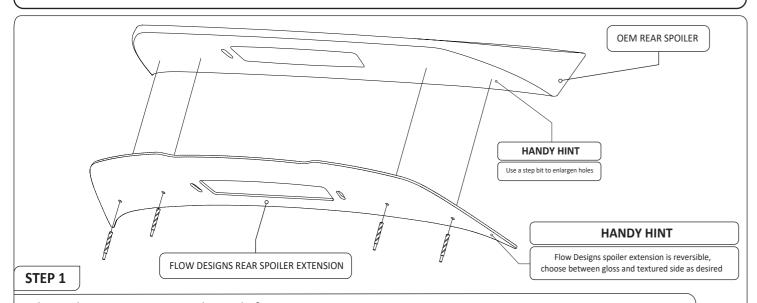

## VW GOLF MK6 GTI/R - REAR SPOILER EXTENSION

- Choose between texture or gloss side face up
- Using a 6mm drill bit and the Flow Designs Rear Spoiler Extension as a guide, drill out pilot holes in OEM spoiler
- · Remove Flow Designs Rear Spoiler Extension
- · Enlarge pilot holes using a 10mm step bit