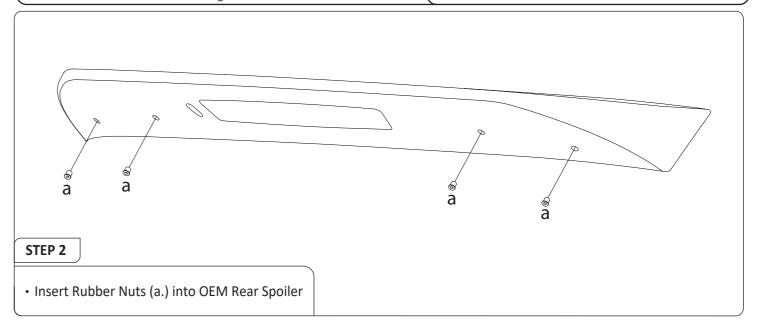

### FITTING KIT

**Rubber Nuts** 

X 4 DRILLING REQUIRED

M5 BOLT b 20mm LONG

**X4** DRILLING NOT REQUIRED DO NOT OVERTIGHTEN