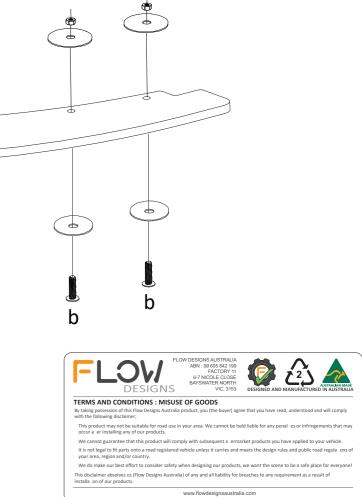

## INSTALLATION AND FITTING SERVICES **FITTING DIAGRAM** If you are having any difficulties please seek professional advice from the listed International and Domestic Authorised Dealers on our website. VW GOLF MK5 GTI - FRONT SPLITTER V2 www.flowdesignsaustralia.com HANDY HINT NYLOCK NUT WASHER 2ND LAYER UNDERTRAY \_\_\_\_\_ AEROSPACER 1ST LAYER UNDERTRAY AEROSPACER FLOW DESIGNS FRONT SPLITTER b - WASHER 45MM BOLT Loose Aerospacers provided in fitting kit needs to be fitted between the first and second OEM front undertray's for correct fitment. **FITTING KIT** M6 BOLT а 45mm LONG X 2 PLEASE NOTE: 0 DRILLING REQUIRED TO FASTEN TO BUMPER DO NOT OVERTIGHTEN M6 BOLT b а 30mm LONG 3 X 6 6 0 0 PLEASE NOTE: DRILLING REQUIRED а TO FASTEN TO BUMPER DO NOT OVERTIGHTEN h **AEROSPACERS X2**