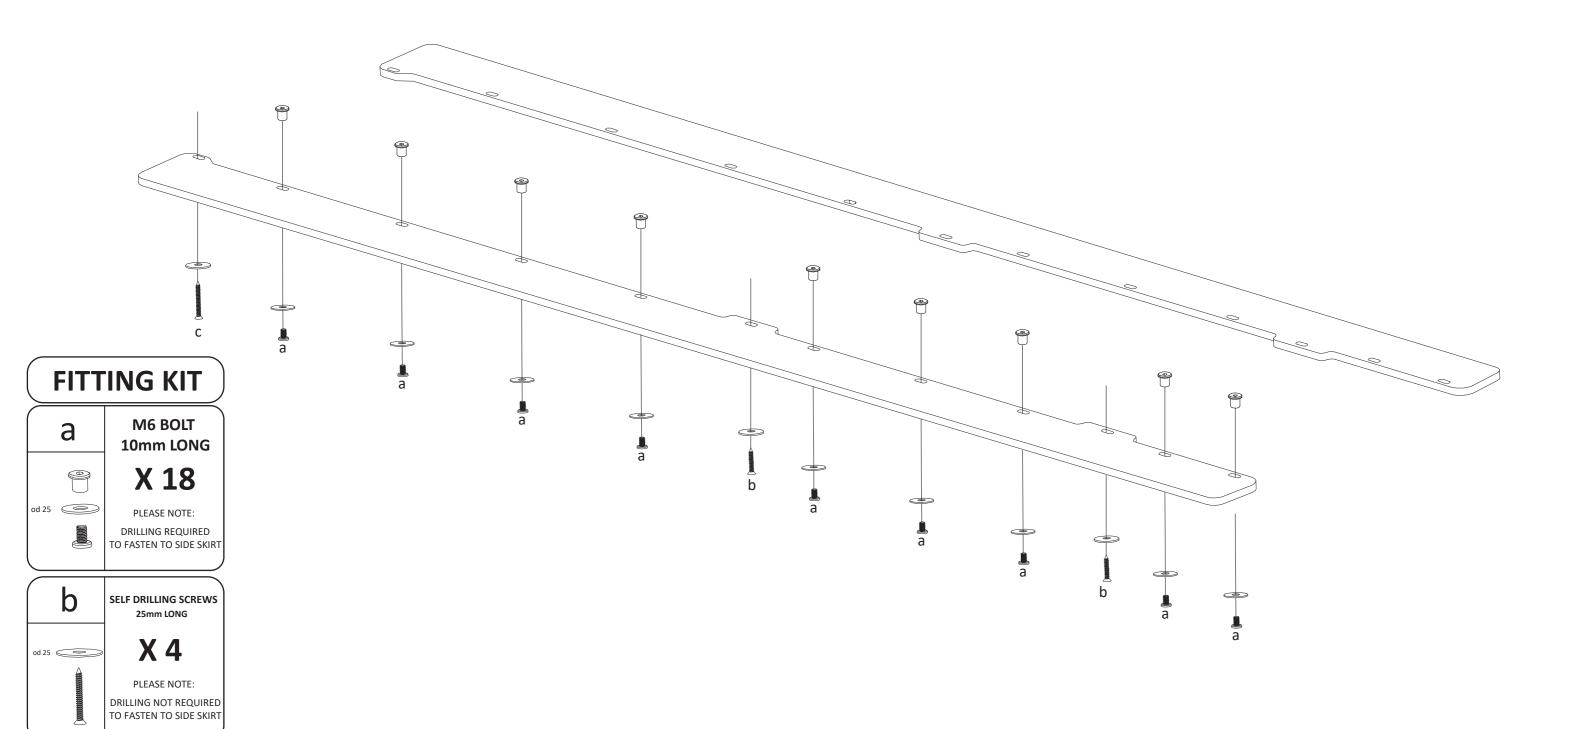

## **FITTING DIAGRAM**

SELF DRILLING SCREWS 50mm LONG

PLEASE NOTE:

DRILLING NOT REQUIRED TO FASTEN TO SIDE SKIRT

od 25

VW GOLF MK5 GTI/R32 - SIDE SPLITTERS

## **SIDE SKIRT REMOVAL NOT REQUIRED**