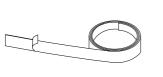

### **FITTING KIT**

**Rubber Nuts** 

X 4 DRILLING REQUIRED

b

M5 BOLT 25mm LONG

**X4** DRILLING NOT REQUIRED DO NOT OVERTIGHTEN

3m of 12mm wide **DOUBLE SIDED TAPE** 

2m of 5mm wide **DOUBLE SIDED TAPE** 