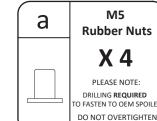

### **FITTING KIT**

**Rubber Nuts** 

X 4 DRILLING REQUIRED

b

M5 BOLT 25mm LONG

**X4** DRILLING NOT REQUIRED DO NOT OVERTIGHTEN

3m of 12mm wide **DOUBLE SIDED TAPE** 

2m of 5mm wide **DOUBLE SIDED TAPE** 