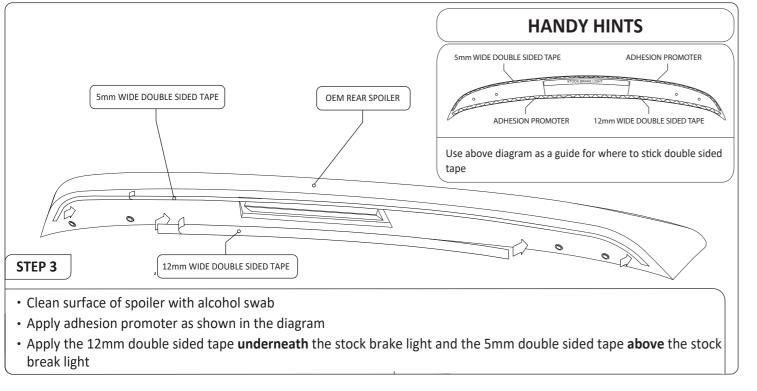

### **FITTING KIT**

**Rubber Nuts** 

X 4 DRILLING REQUIRED

b

M5 BOLT 25mm LONG

**X4** DRILLING NOT REQUIRED DO NOT OVERTIGHTEN

3m of 12mm wide **DOUBLE SIDED TAPE** 

2m of 5mm wide **DOUBLE SIDED TAPE** 