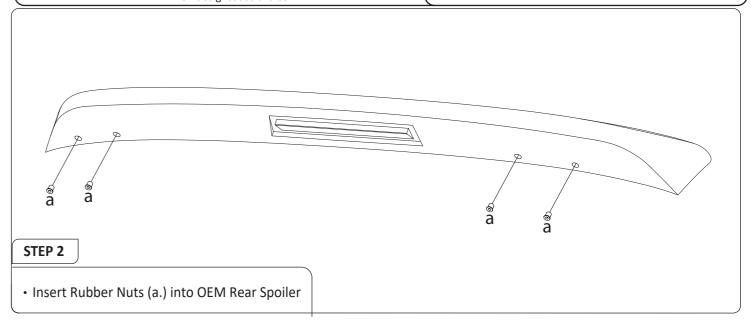

## VW GOLF MK5 GTI/R32 - REAR SPOILER EXTENSION

- Choose between texture or gloss side face up
- Using a 6mm drill bit and the Flow Designs Rear Spoiler Extension as a guide, drill out pilot holes in OEM spoiler
- · Remove Flow Designs Rear Spoiler Extension
- · Enlarge pilot holes using a 10mm step bit