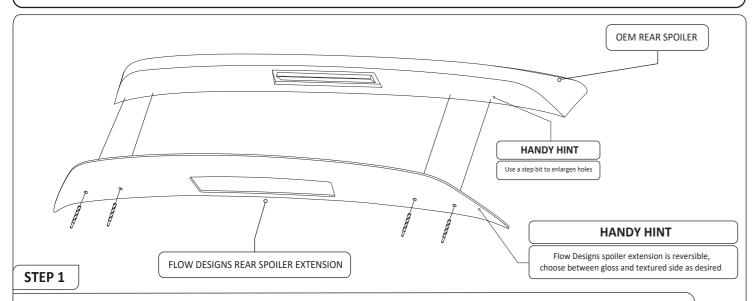

## VW GOLF MK5 GTI/R32 - REAR SPOILER EXTENSION

- Choose between texture or gloss side face up
- Using a 6mm drill bit and the Flow Designs Rear Spoiler Extension as a guide, drill out pilot holes in OEM spoiler
- · Remove Flow Designs Rear Spoiler Extension
- · Enlarge pilot holes using a 10mm step bit

# **OEM REAR SPOILER REMOVAL NOT REQUIRED**