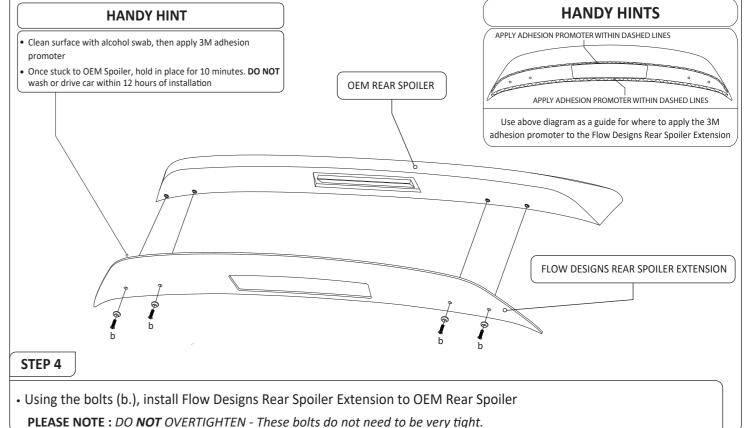

### **FITTING KIT**

**Rubber Nuts** 

X 4 DRILLING REQUIRED

b

M5 BOLT 25mm LONG

**X4** DRILLING NOT REQUIRED DO NOT OVERTIGHTEN

3m of 12mm wide **DOUBLE SIDED TAPE** 

2m of 5mm wide **DOUBLE SIDED TAPE** 