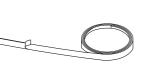

### **FITTING KIT**

**Rubber Nuts** 

X 4 DRILLING REQUIRED

b

M5 BOLT 25mm LONG

**X4** DRILLING NOT REQUIRED DO NOT OVERTIGHTEN

3m of 12mm wide **DOUBLE SIDED TAPE** 

2m of 5mm wide **DOUBLE SIDED TAPE** 