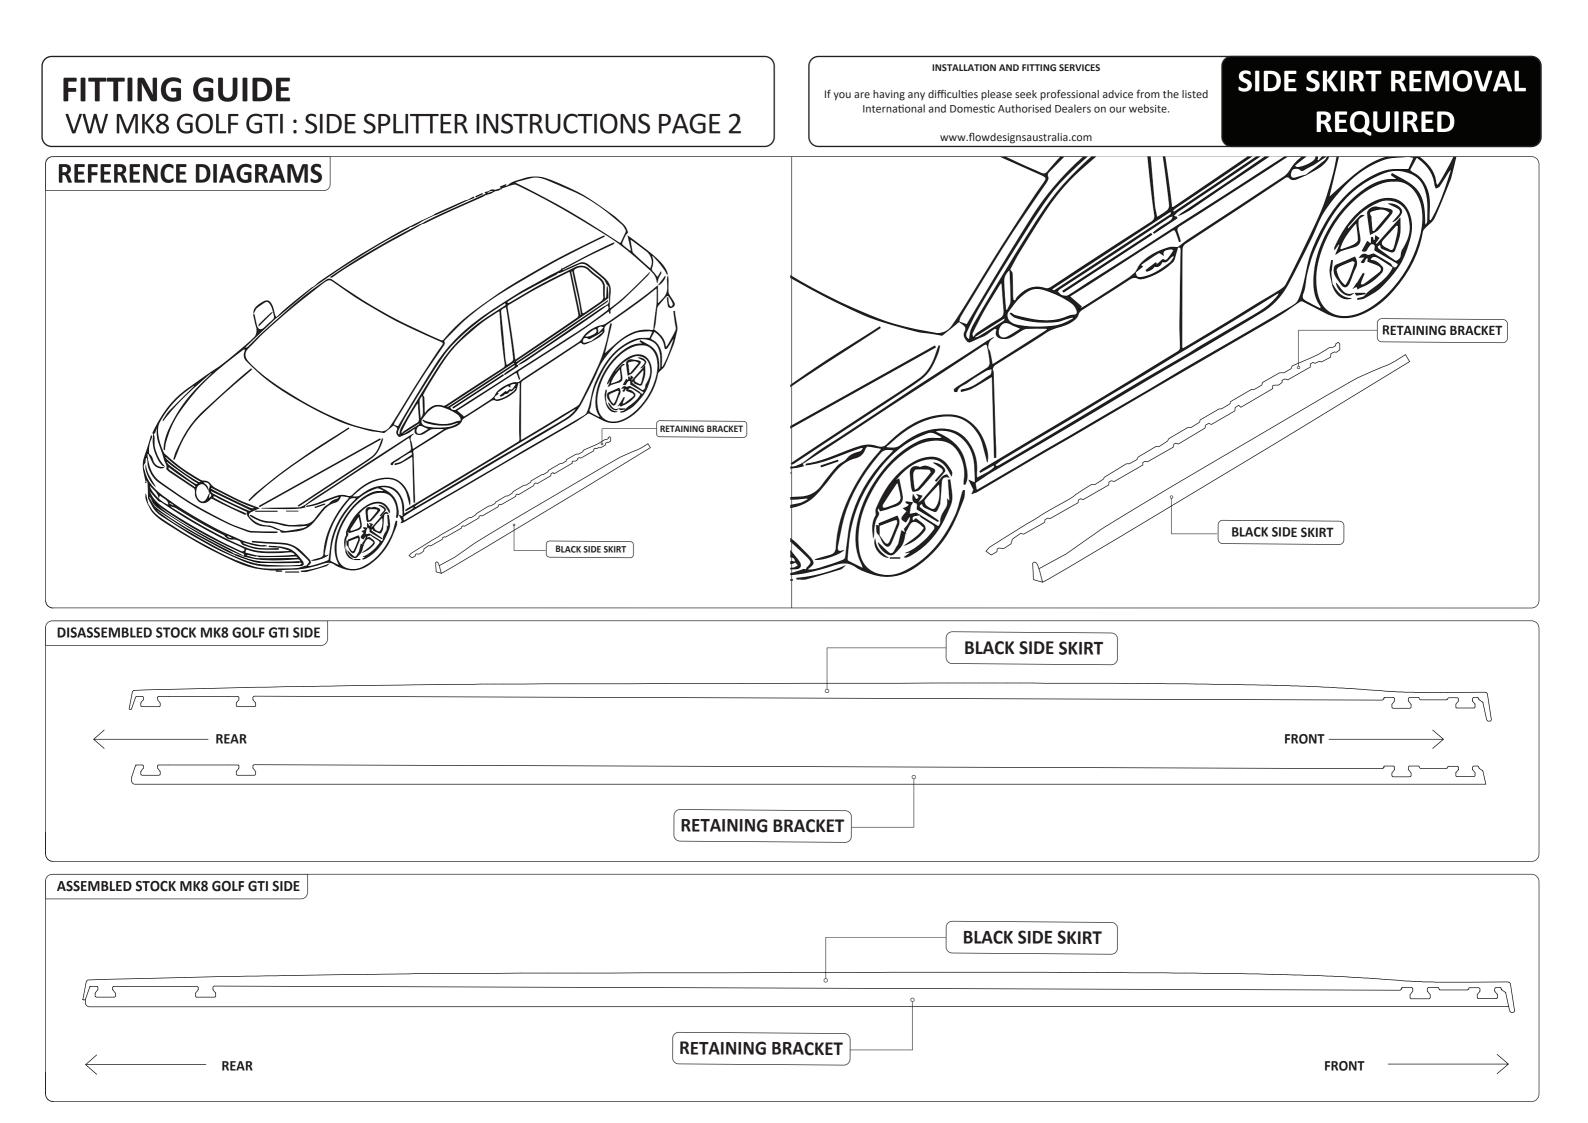

## **FITTING GUIDE** VW MK8 GOLF GTI : SIDE SPLITTER INSTRUCTIONS PAGE 3

INSTALLATION AND FITTING SERVICES

If you are having any difficulties please seek professional advice from the listed International and Domestic Authorised Dealers on our website.

www.flowdesignsaustralia.com

| STEP 1          |                                                             | FLOW DESIGNS SIDE S        | PLITTER                                 |                                         |                        |                               |                                  |                                                |
|-----------------|-------------------------------------------------------------|----------------------------|-----------------------------------------|-------------------------