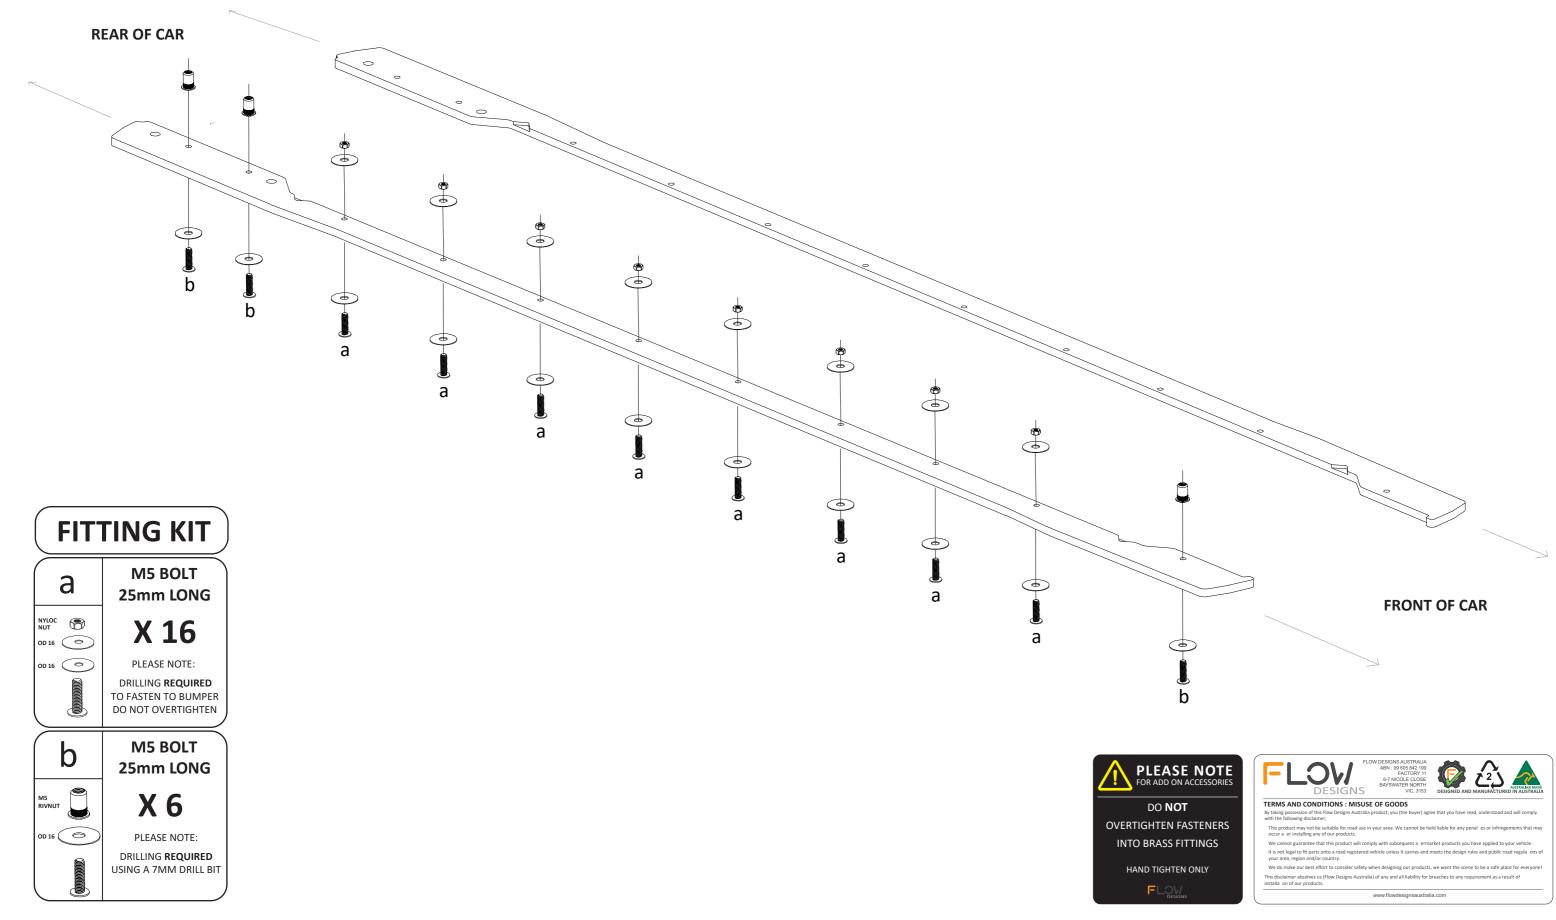

## **FITTING DIAGRAM** VW MK8 GOLF GTI : SIDE SPLITTER INSTRUCTIONS PAGE 1

INSTALLATION AND FITTING SERVICES

If you are having any difficulties please seek professional advice from the listed International and Domestic Authorised Dealers on our website.

www.flowdesignsaustralia.com