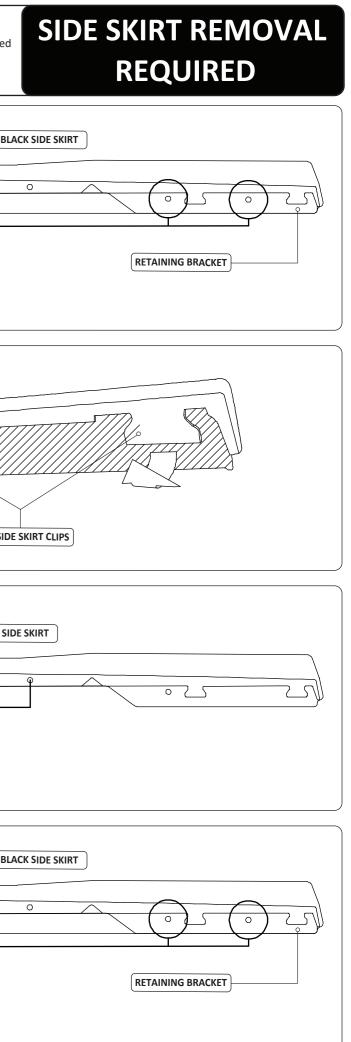

www.flowdesignsaustralia.com

| STEP 1          |                                                             | FLOW DESIGNS SIDE S        | PLITTER                                 |                                         |                        |                               |                                  |                                                |
|-----------------|-------------------------------------------------------------|----------------------------|-----------------------------------------|-----------------------------------------|------------------------|-------------------------------|----------------------------------|------------------------------------------------|
|                 |                                                             |                            |                                         |                                         |                        |                               |                                  |                                                |
|                 |                                                             | 0                          | 0                                       | 0                                       | 0                      | 0                             | 0                                | ° 0 MK <b>8</b> GTI                            |
|                 |                                                             |                            |                                         |                                         |                        |                               |                                  |                                                |
|                 |                                                             |                            |                                         |                                         | Dr                     | l<br>ill holes for bolts (b.) |                                  |                                                |
| • Line up the   | back edge of the splitter of                                | ends to the back edg       | e of the retaining                      | pracket                                 |                        |                               |                                  |                                                |
|                 | plitter as a template, marl                                 |                            |                                         |                                         | y to avoid hitting the | metal sill                    |                                  |                                                |
| • Compress t    | he supplied M5 rivnut inte                                  | o the previously dril      | led holes                               |                                         |                        |                               |                                  |                                                |
| STEP 2          |                                                             |                            |                                         |                                         |                        |                               |                                  |                                                |
|                 |                                                             |                            |                                         |                                         |                        | BLACK SIDE SKIRT              | · ]                              |                                                |
|                 |                                                             |                            |                                         |                                         |                        |                               |                                  |                                                |
|                 |                                                             |                            |                                         |                                         |                        |                               |                                  |                                                |
|                 |                                                             |                            |                                         |                                         |                        |                               |                                  | h                                              |
|                 |                                                             |                            |                                         |                                         |                        |                               |                                  | [4 <u>\///////////////////////////////////</u> |
|                 |                                                             |                            | /////////////////////////////////////// | /////////////////////////////////////// |                        |                               |                                  |                                                |
|                 |                                                             |                            |                                         |                                         |                        |                               | RETAINING BRACK                  |                                                |
| Remove the      | e OEM side skirt by unclip                                  | ping the 4 side skirt      | clips and prying the                    | e the side skirt off from               | n the bottom           |                               | RETAINING BRACK                  |                                                |
|                 |                                                             |                            |                                         |                                         |                        |                               |                                  |                                                |
| STEP 3          |                                                             |                            |                                         |                                         |                        |                               |                                  |                                                |
|                 |                                                             | FLOW DESIGNS SIDE S        | PLITTER                                 |                                         |                        |                               |                                  | BLACK                                          |
|                 |                                                             |                            |                                         |                                         |                        |                               |                                  |                                                |
|                 | ٥<br>                                                       | φ                          | φ                                       | φ                                       | φ                      | φ                             | φ °                              | φ ΜΚ <b>8 G</b> TI                             |
|                 |                                                             |                            |                                         |                                         |                        |                               |                                  |                                                |
|                 |                                                             |                            |                                         |                                         | Drill holes            | <br>for bolts (a.)            |                                  |                                                |
| • Clamp the F   | low Designs side splitter                                   | to the <b>OFM side ski</b> | t ensuring the had                      | k edges are flush to e                  |                        |                               |                                  |                                                |
|                 | de splitter as a guide, mai                                 |                            |                                         |                                         |                        |                               |                                  |                                                |
| • Bolt the side | e splitter to the OEM side                                  | skirt using bolts (a.)     |                                         |                                         |                        |                               |                                  |                                                |
| STEP 4          |                                                             |                            |                                         |                                         |                        |                               |                                  |                                                |
| JIEP 4          |                                                             | FLOW DESIGNS SIDE S        | PLITTER                                 |                                         |                        |                               |                                  |                                                |
|                 |                                                             |                            |                                         |                                         |                        |                               |                                  |                                                |
|                 |                                                             | 0                          | 0                                       | 0                                       | 0                      | 0                             | 0                                | ° 0 MK <b>8 G</b> TI                           |
|                 |                                                             |                            |                                         |                                         |                        |                               |                                  |                                                |
|                 | ٢                                                           |                            |                                         |                                         |                        |                               |                                  |                                                |
|                 |                                                             |                            |                                         |                                         |                        | Install bolts (b.)            |                                  |                                                |
|                 |                                                             | d at da avaltar de d       |                                         |                                         | alstanting!            |                               | the ter flore to the term of the |                                                |
|                 | VI side skirt, with attached<br>olts (b.) into the previous |                            | onto the retaining b                    | pracket, ensuring ever                  | ything is clipped into | place and that the side si    | kirt is flush with the bod       | y of the                                       |
|                 |                                                             | n motanea minuto.          |                                         |                                         |                        |                               |                                  |                                                |

## SIDE SKIRT REMOVAL REQUIRED