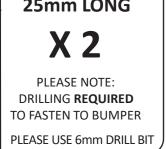

#### **FITTING DIAGRAM**

VW MK8 GOLF GTI: REAR DIFFUSER + FLOW-LOCK FINS

#### INSTALLATION AND FITTING SERVICES

If you are having any difficulties please seek professional advice from the listed International and Domestic Authorised Dealers on our website.

www.flowdesignsaustralia.com

## **BUMPER REMOVAL NOT REQUIRED**

# **HANDY HINTS** (L2)(R1) (M1)(M2)

- Align FLOW-LOCK Fins to their corresponding slots.
- (L1 into L1 slot, R1 into R1 slot etc.)

**Please Note :** Once fins have been locked into position, they will be difficult to remove.

### **FITTING KIT**







PLEASE USE 8mm DRILL BIT