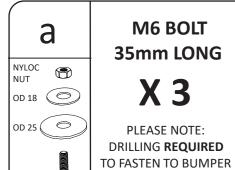

#### **FITTING DIAGRAM**

VW MK8 GOLF GTI: REAR DIFFUSER + FLOW-LOCK FINS

#### INSTALLATION AND FITTING SERVICES

If you are having any difficulties please seek professional advice from the listed International and Domestic Authorised Dealers on our website.

www.flowdesignsaustralia.com

## **BUMPER REMOVAL NOT REQUIRED**

# **HANDY HINTS** (L2)(R1) (M1)(M2)

- Align FLOW-LOCK Fins to their corresponding slots.
- (L1 into L1 slot, R1 into R1 slot etc.)

**Please Note :** Once fins have been locked into position, they will be difficult to remove.

### **FITTING KIT**







PLEASE USE 8mm DRILL BIT