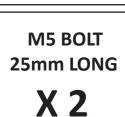

#### **FITTING DIAGRAM**

VW MK8 GOLF GTI: REAR DIFFUSER + FLOW-LOCK FINS

#### INSTALLATION AND FITTING SERVICES

If you are having any difficulties please seek professional advice from the listed International and Domestic Authorised Dealers on our website.

www.flowdesignsaustralia.com

## **BUMPER REMOVAL NOT REQUIRED**

# **HANDY HINTS** (L2)(R1) (M1)(M2)

- Align FLOW-LOCK Fins to their corresponding slots.
- (L1 into L1 slot, R1 into R1 slot etc.)

**Please Note :** Once fins have been locked into position, they will be difficult to remove.

### **FITTING KIT**







PLEASE USE 8mm DRILL BIT