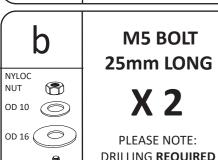

#### **FITTING DIAGRAM**

VW MK8 GOLF GTI: REAR DIFFUSER + FLOW-LOCK FINS

#### INSTALLATION AND FITTING SERVICES

If you are having any difficulties please seek professional advice from the listed International and Domestic Authorised Dealers on our website.

www.flowdesignsaustralia.com

## **BUMPER REMOVAL NOT REQUIRED**

# **HANDY HINTS** (L2)(R1) (M1)(M2)

- Align FLOW-LOCK Fins to their corresponding slots.
- (L1 into L1 slot, R1 into R1 slot etc.)

**Please Note :** Once fins have been locked into position, they will be difficult to remove.

### **FITTING KIT**







PLEASE USE 8mm DRILL BIT