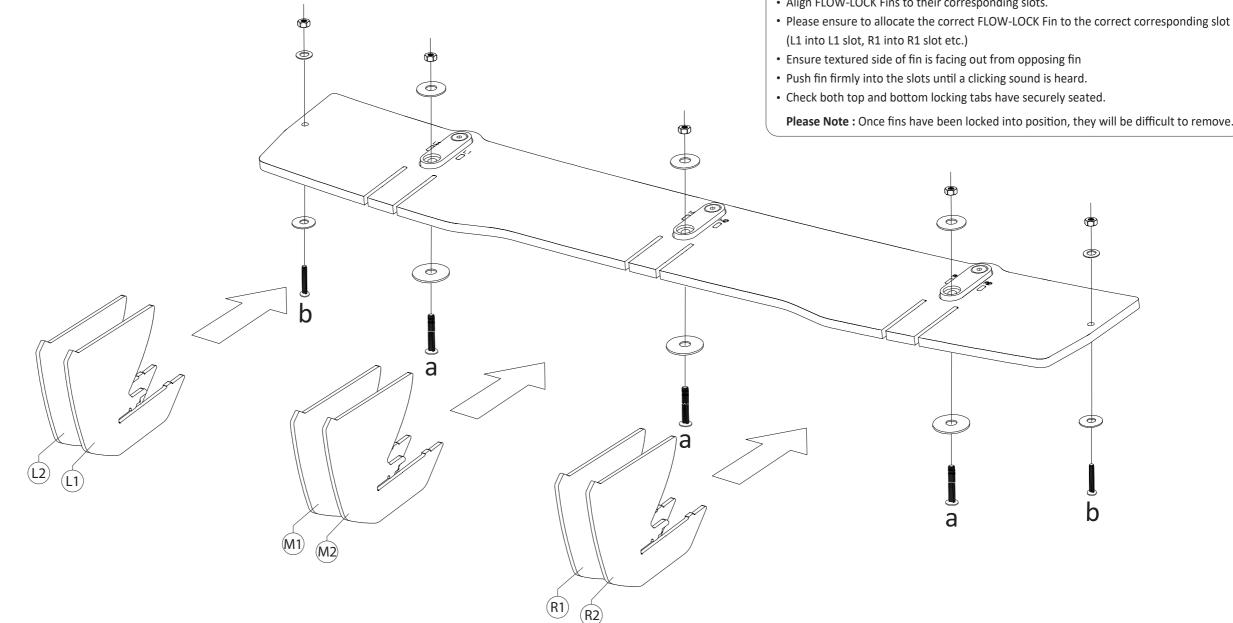

#### **FITTING DIAGRAM**

VW MK8 GOLF GTI: REAR DIFFUSER + FLOW-LOCK FINS

# **HANDY HINTS** (L2)(R1) (M1)(M2)

- Align FLOW-LOCK Fins to their corresponding slots.
- (L1 into L1 slot, R1 into R1 slot etc.)

**Please Note :** Once fins have been locked into position, they will be difficult to remove.