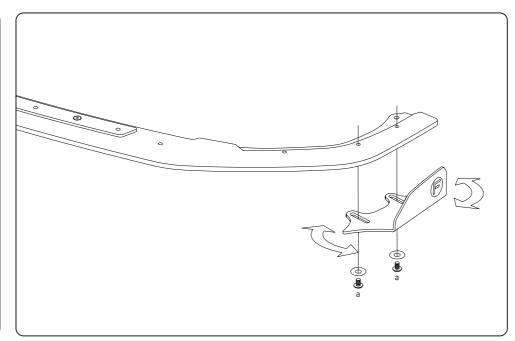

## **CONFIGURATION 2**

FRONT WINGLETS ONLY

- Insert bolts loosely into alocated brass thread locations.
- Slide and pivot winglets to your liking.
- Use a 4mm hex key to hand tighten.

PLEASE NOTE: DO NOT OVERTIGHTEN - These bolts do not need to be very tight.