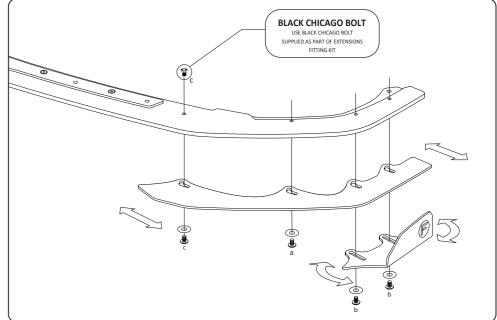

### **CONFIGURATION 3**

FRONT EXTENSIONS AND WINGLETS

- Insert bolts loosely into alocated brass thread locations.
- Slide extensions in and out to your liking.
- Use a 4mm hex key to hand tighten.

PLEASE NOTE: DO NOT OVERTIGHTEN - These bolts do not need to be very tight.

- Insert bolts loosely into alocated brass thread locations.
- Slide and pivot extensions and winglets to your liking.
- · Use a 4mm hex key to hand tighten.

**PLEASE NOTE**: DO **NOT** OVERTIGHTEN - These bolts do not need to be very tight.

# **BLACK CHICAGO BOLT** USE BLACK CHICAGO BOLT SUPPLIED AS PART OF EXTENSIONS FITTING KIT