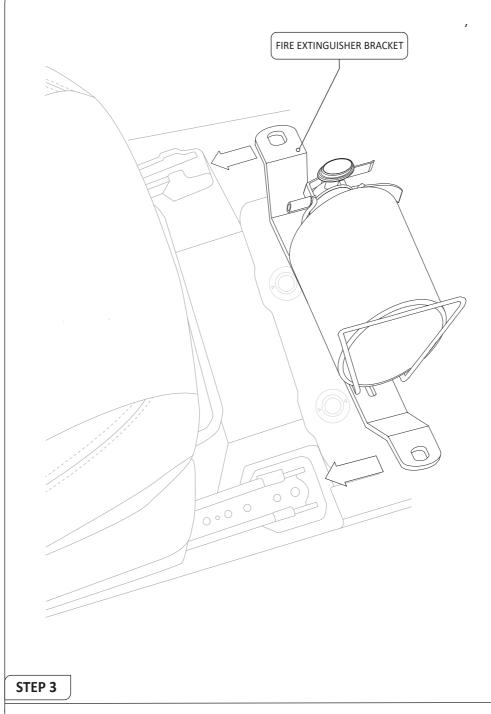

OEM BOLT STEP 4

**FITTING KIT** 

• Slide the Flow Designs Fire Extinguisher Bracket **underneath** the seat rail

aguilations may vary from Countries outlde of Australia.
dease check your Country's and State's road regulations before installing on a vehicle intended for ublic road use.
ow Designs Australia FTY LTD will not be liable for any liabilities in relation to any use of the goods other than in strict accordar