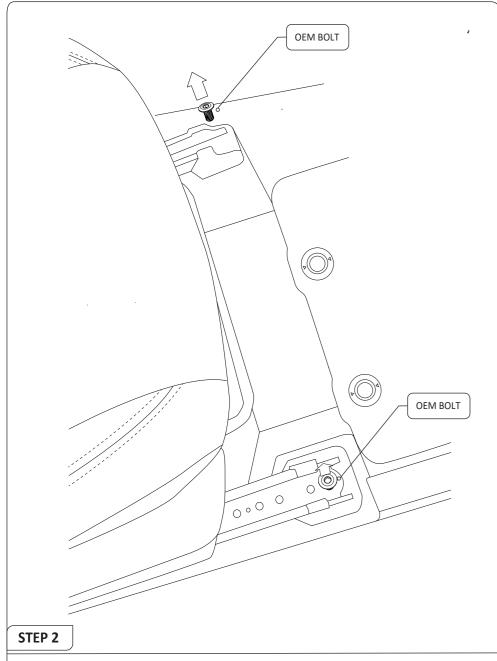

# SEAT REMOVAL NOT REQUIRED

OEM BOLT

- Choose whether you want to install fire extinguisher in driver seat or passenger seat
- Slide seat to back position
- Remove two OEM bolts attaching seat rail to car