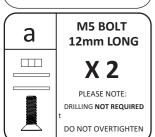

### STEP 1

• Fasten fire extinguisher mount to Flow Designs Bracket using bolts (a.) • Attach fire extinguisher to fire extinguisher mount **PLEASE NOTE:** FIRE EXTINGUISHER AND FIRE EXTINGUISHER MOUNT NOT INCLUDED FIRE EXTINGUISHER WITH PURCHASE OF FLOW DESIGNS FIRE EXTINGUISHER BRACKET (NOT INCLUDED WITH FLOW DESIGNS FIRE EXTINGUISHER BRACKET) FIRE EXTINGUISHER MOUNT (NOT INCLUDED WITH FLOW DESIGNS FIRE EXTINGUISHER BRACKET) FIRE EXTINGUISHER BRACKET