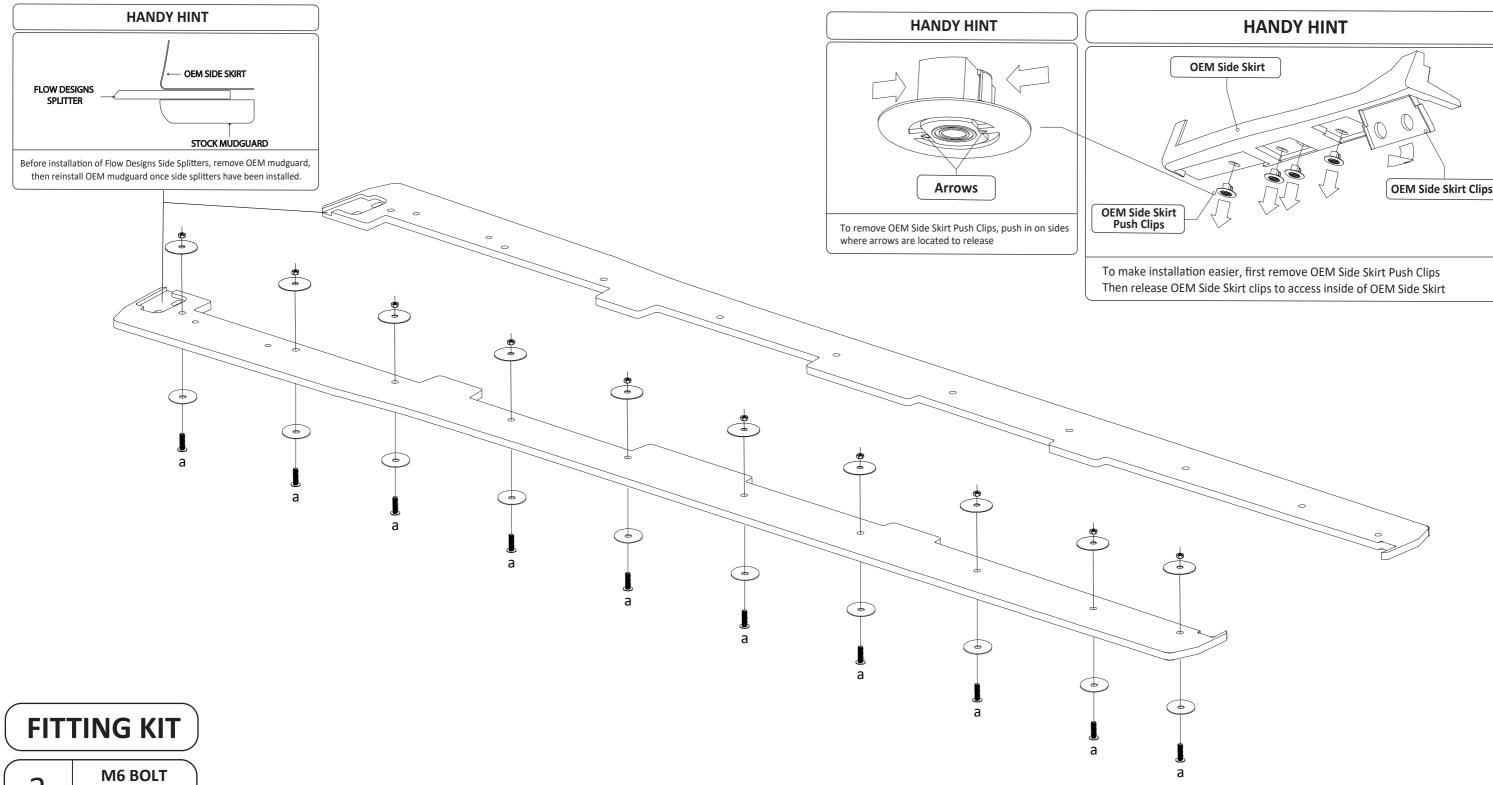

## FITTING DIAGRAM

## **TOYOTA YARIS GR - SIDE SPLITTERS**

## SIDE SKIRT REMOVAL NOT REQUIRED

V DESIGNS AUSTRALIA ABN: 99 605 842 199 FACTORY 11 6-7 NICOLE CLOSE BAYSWATER NORTH

TERMS AND CONDITIONS : MISUSE OF GOODS

But taking possession of this Flow Designs Australia product, you (the huver)