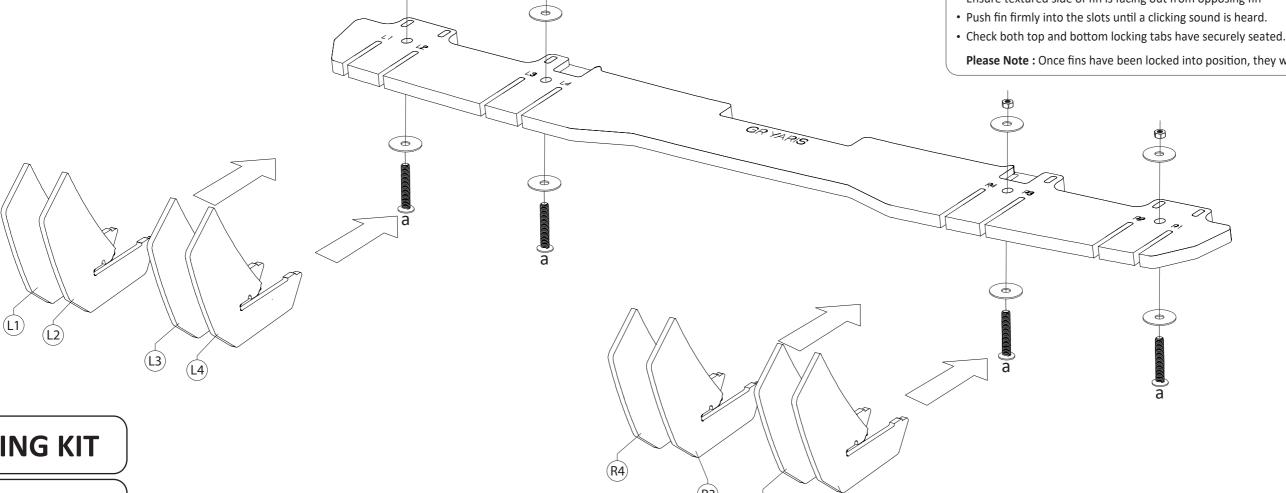

## **FITTING DIAGRAM**

TOYOTA YARIS GR REAR DIFFUSER + FLOW-LOCK FINS

## **BUMPER REMOVAL NOT REQUIRED**

- Align FLOW-LOCK Fins to their corresponding slots.
- Please ensure to allocate the correct FLOW-LOCK Fin to the correct corresponding slot (L1 into L1 slot, R1 into R1 slot etc.)
- Ensure textured side of fin is facing out from opposing fin

**Please Note:** Once fins have been locked into position, they will be difficult to remove.