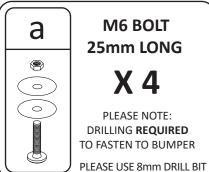

## **FITTING DIAGRAM**

TOYOTA YARIS GR REAR DIFFUSER + FLOW-LOCK FINS

## **INSTALLATION AND FITTING SERVICES**

If you are having any difficulties please seek professional advice from the listed International and Domestic Authorised Dealers on our website.

www.flowdesignsaustralia.com

## **BUMPER REMOVAL NOT REQUIRED**



- Align FLOW-LOCK Fins to their corresponding slots.
- Please ensure to allocate the correct FLOW-LOCK Fin to the correct corresponding slot (L1 into L1 slot, R1 into R1 slot etc.)
- Ensure textured side of fin is facing out from opposing fin

**Please Note:** Once fins have been locked into position, they will be difficult to remove.



## **FITTING KIT**