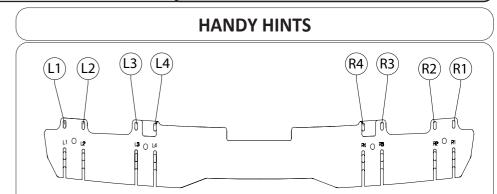

## **BUMPER REMOVAL NOT REQUIRED**

- Align FLOW-LOCK Fins to their corresponding slots.
- Please ensure to allocate the correct FLOW-LOCK Fin to the correct corresponding slot (L1 into L1 slot, R1 into R1 slot etc.)
- Ensure textured side of fin is facing out from opposing fin

**Please Note:** Once fins have been locked into position, they will be difficult to remove.