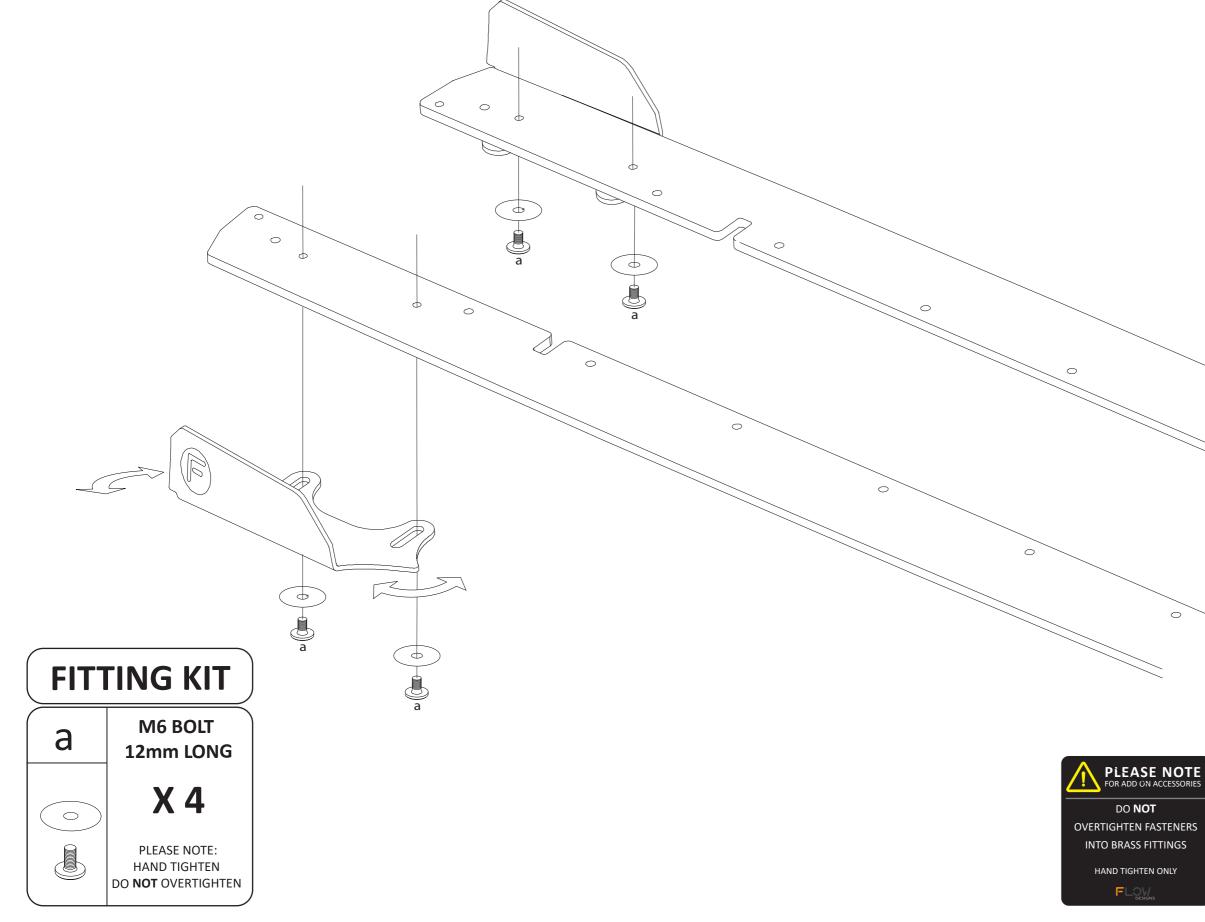

## **FITTING DIAGRAM**

## TOYOTA MZEA12R COROLLA: ADJUSTABLE SIDE WINGLETS

INSTALLATION AND FITTING SERVICES

If you are having any difficulties please seek professional advice from the listed International and Domestic Authorised Dealers on our website.

www.flowdesignsaustralia.com



## SIDE SKIRT REMOVAL **NOT REQUIRED**



/ DESIGNS AUSTRALIA ABN : 99 605 842 199 FACTORY 11 6-7 NICOLE CLOSE BAYSWATER NORTH

NC\_

This product may not be suit

It is not legal to fit parts onto a ro your area, region and/or country.

• We do make our best effort to co

· We cannot guarantee that this product w

DESIGNS

TERMS AND CONDITIONS : MISUSE OF GOODS