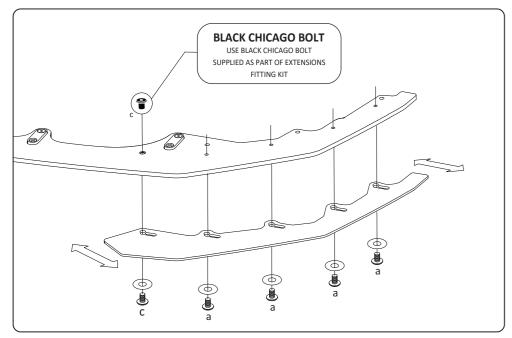

#### **CONFIGURATION 1**

FRONT EXTENSIONS ONLY

## **CONFIGURATION 2**

FRONT WINGLETS ONLY

FRONT EXTENSIONS AND WINGLETS

BLACK CHICAGO BOLT

- Insert bolts loosely into alocated brass thread locations.
- Slide extensions in and out to your liking.
- Use a 4mm hex key to hand tighten.

PLEASE NOTE: DO NOT OVERTIGHTEN - These bolts do not need to be very tight.

- Insert bolts loosely into alocated brass thread locations.
- Slide and pivot winglets to your liking.
- Use a 4mm hex key to hand tighten.

PLEASE NOTE: DO NOT OVERTIGHTEN - These bolts do not need to be very tight.

- Insert bolts loosely into alocated brass thread locations.
- Slide and pivot extensions and winglets to your liking.
- · Use a 4mm hex key to hand tighten.

**PLEASE NOTE**: DO **NOT** OVERTIGHTEN - These bolts do not need to be very tight.

## **FITTING KIT**

M6 BOLT a 12mm LONG X 8  $\circ$ 

PLEASE NOTE: DRILLING NOT REQUIRED TO FASTEN TO SPLITTER DO NOT OVERTIGHTEN

b

 $\circ$ 

M6 BOLT 20mm LONG

**X4** 

PLEASE NOTE: DRILLING NOT REQUIRED TO FASTEN TO SPLITTER DO NOT OVERTIGHTEN

M6 10mm BOLT **BLACK CHICAGO BOLT** PLEASE NOTE:

DRILLING NOT REQUIRED TO FASTEN TO SPLITTER DO NOT OVERTIGHTEN

TERMS AND CONDITIONS: MISUSE OF GOODS

This Product application is not intended for public road reging Regulatons may vary from Countries outide of Australia. Please check your Country's and State's road regulatons be