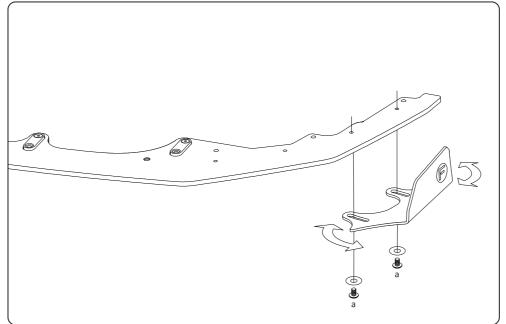

## **CONFIGURATION 2**

FRONT WINGLETS ONLY

FRONT EXTENSIONS AND WINGLETS

BLACK CHICAGO BOLT

- Insert bolts loosely into alocated brass thread locations.
- Slide extensions in and out to your liking.
- Use a 4mm hex key to hand tighten.

PLEASE NOTE: DO NOT OVERTIGHTEN - These bolts do not need to be very tight.

- Insert bolts loosely into alocated brass thread locations.
- Slide and pivot winglets to your liking.
- Use a 4mm hex key to hand tighten.

PLEASE NOTE: DO NOT OVERTIGHTEN - These bolts do not need to be very tight.

- Insert bolts loosely into alocated brass thread locations.
- Slide and pivot extensions and winglets to your liking.
- · Use a 4mm hex key to hand tighten.

**PLEASE NOTE**: DO **NOT** OVERTIGHTEN - These bolts do not need to be very tight.