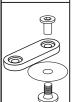

M6 BOLT 30mm LONG

**X2** 

PLEASE NOTE:

DRILLING NOT REQUIRED TO FASTEN TO BUMPER DO NOT OVERTIGHTEN

**AEROSPACER** M6 CHICAGO BOLT M6 X 12mm LONG BOLT

PLEASE NOTE: ASSEMBLE TO THE SPLITTER BEFORE INSTALLING SPLITTER TO THE CAR

**AEROSPACER WAHERS** 

PLEASE NOTE:

PLACE AEROSPACER WASHERS UNDER THE AEROSPACERS TO ADJUST TO DESIRED ANGLE

TERMS AND CONDITIONS : MISUSE OF GOODS

This Product application is not intended for public road registered vehicles within Australia. Regulatons may vary from Countries outide of Australia. Please check your Country's and State's road regulatons before installing on a vehicle intended for public road use.