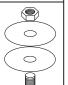

### **FITTING KIT**

M6 BOLT 25mm LONG

**X4** 

DRILLING REQUIRED TO FASTEN TO BUMPER DO NOT OVERTIGHTEN

M6 BOLT 30mm LONG

**X4** 

PLEASE NOTE:

DRILLING **REQUIRED** TO FASTEN TO BUMPER DO NOT OVERTIGHTEN