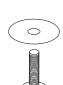

M6 BOLT 30mm LONG

**X2** 

PLEASE NOTE:

DRILLING NOT REQUIRED TO FASTEN TO BUMPER DO NOT OVERTIGHTEN

**AEROSPACER** M6 CHICAGO BOLT M6 X 12mm LONG BOLT

PLEASE NOTE: ASSEMBLE TO THE SPLITTER BEFORE INSTALLING SPLITTER TO THE CAR