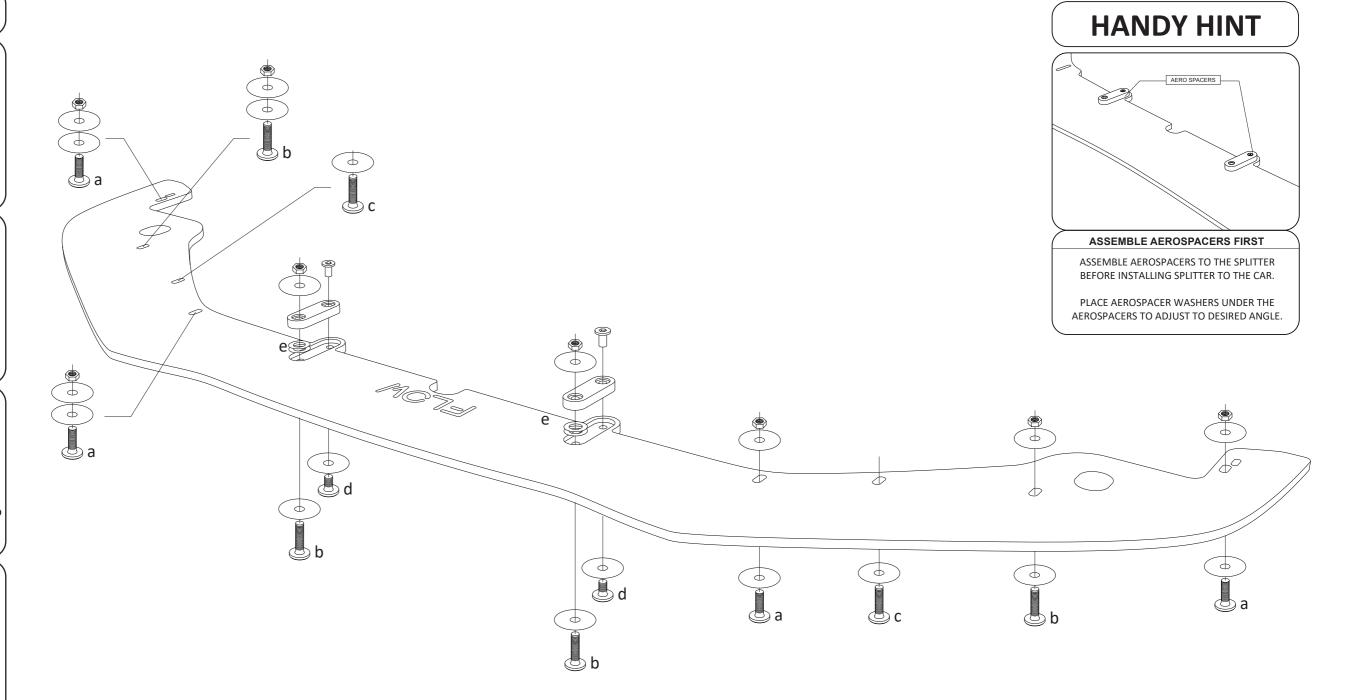

M6 BOLT 30mm LONG

**X2** 

PLEASE NOTE:

DRILLING NOT REQUIRED TO FASTEN TO BUMPER DO NOT OVERTIGHTEN

**AEROSPACER** M6 CHICAGO BOLT M6 X 12mm LONG BOLT

PLEASE NOTE: ASSEMBLE TO THE SPLITTER BEFORE INSTALLING SPLITTER TO THE CAR

**AEROSPACER WAHERS** 

PLEASE NOTE:

PLACE AEROSPACER WASHERS UNDER THE AEROSPACERS TO ADJUST TO DESIRED ANGLE

TERMS AND CONDITIONS : MISUSE OF GOODS

This Product application is not intended for public road registered vehicles within Australia. Regulatons may vary from Countries outide of Australia. Please check your Country's and State's road regulatons before installing on a vehicle intended for public road use.