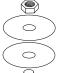

### **FITTING KIT**

M6 BOLT 25mm LONG

**X4** 

DRILLING REQUIRED TO FASTEN TO BUMPER DO NOT OVERTIGHTEN

M6 BOLT 30mm LONG

**X4** 

PLEASE NOTE:

DRILLING **REQUIRED** TO FASTEN TO BUMPER DO NOT OVERTIGHTEN