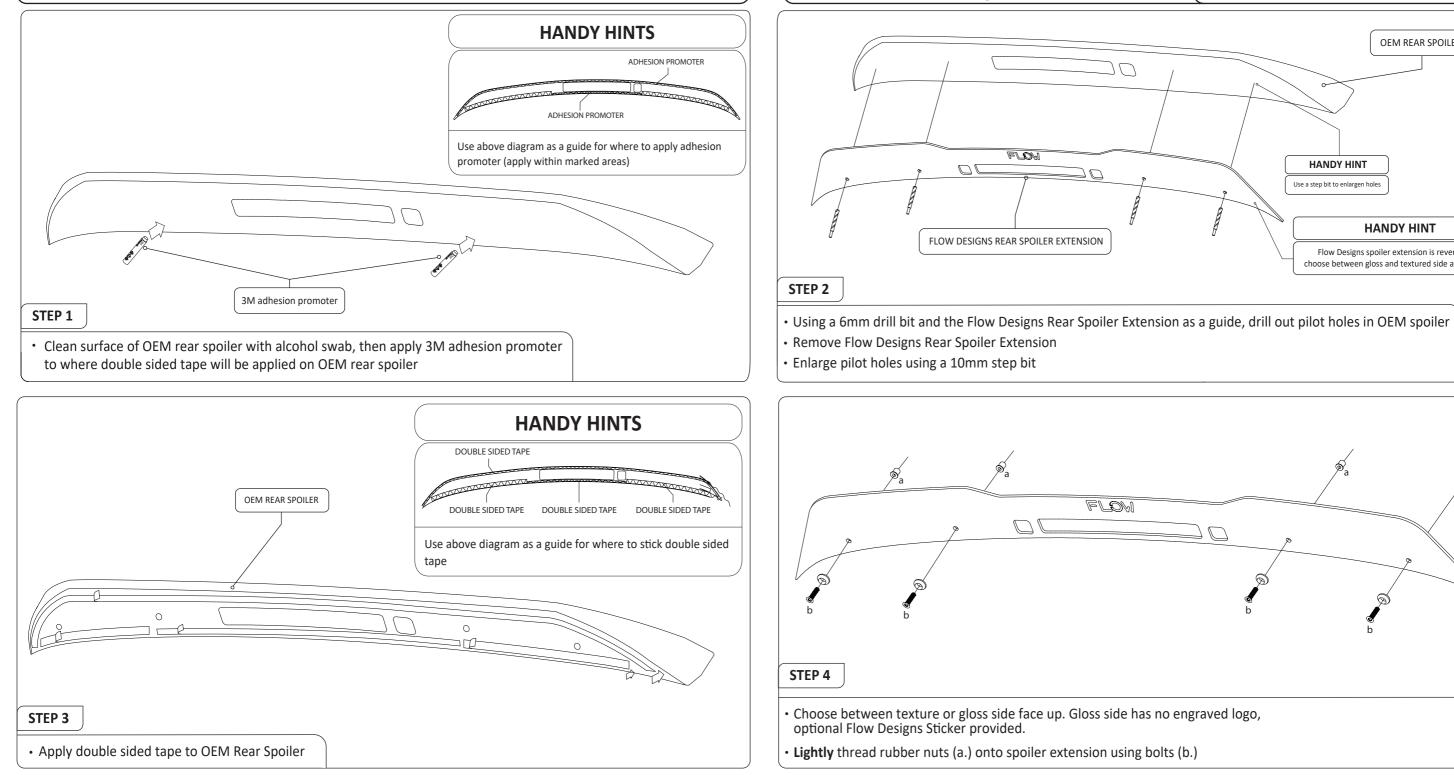

## **FITTING GUIDE** SUBARU WRX/RS NB HATCH - REAR SPOILER EXTENSION





#### INSTALLATION AND FITTING SERVICES

If you are having any difficulties please seek professional advise from the listed International and Domestic Authorised Dealers on our website.

www.flowdesignsaustralia.com



Flow Designs spoiler extension is reversible, choose between gloss and textured side as desired



# **FITTING GUIDE** SUBARU WRX/RS NB HATCH - REAR SPOILER EXTENSION

### STEP 5

- Apply 3M adhesion promoter onto rear spoiler extension
- . Apply the provided blanking plate sticker to the back of the spoiler extension on side without the OEM washer nozzle
- Align pre threaded rubber nuts on the spoiler extension with pre drilled holes in OEM rear spoiler and install spoiler extension onto OEM rear spoiler
- Hold spoiler extension in place and tighten bolts (b.)

**PLEASE