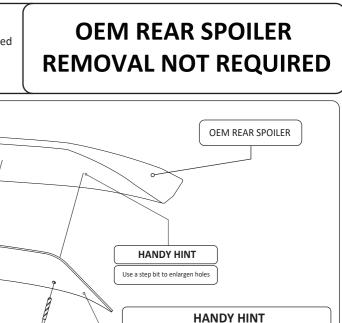

## **FITTING GUIDE** SUBARU WRX/RS NB HATCH - REAR SPOILER EXTENSION





#### INSTALLATION AND FITTING SERVICES

If you are having any difficulties please seek professional advise from the listed International and Domestic Authorised Dealers on our website.

www.flowdesignsaustralia.com



Flow Designs spoiler extension is reversible, choose between gloss and textured side as desired



# **FITTING GUIDE** SUBARU WRX/RS NB HATCH - REAR SPOILER EXTENSION

### STEP 5

- Apply 3M adhesion promoter onto rear spoiler extension
- . Apply the provided blanking plate sticker to the back of the spoiler extension on side without the OEM washer nozzle
- Align pre threaded rubber nuts on the spoiler extension with pre drilled holes in OEM rear spoiler and install spoiler extension onto OEM rear spoiler
- Hold spoiler extension in place and tighten bolts (b.)

**PLEASE NOTE :** DO **NOT** OVERTIGHTEN - These bolts do not need to be very tight.





### INSTALLATION AND FITTING SERVICES

If you are having any difficulties please seek professional advice from the listed International and