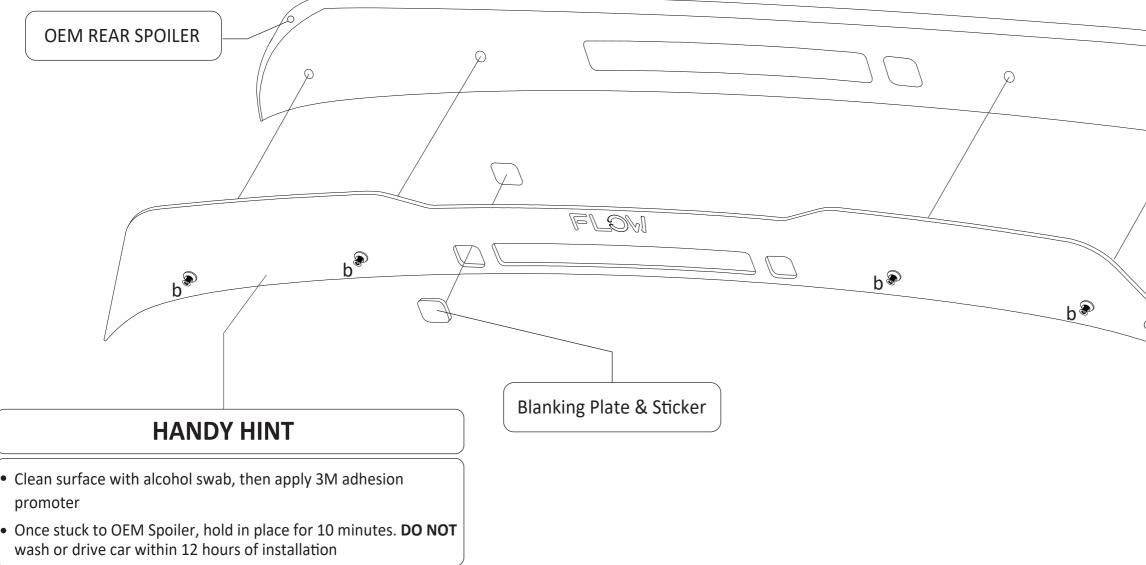

### STEP 5

- Apply 3M adhesion promoter onto rear spoiler extension
- . Apply the provided blanking plate sticker to the back of the spoiler extension on side without the OEM washer nozzle
- Align pre threaded rubber nuts on the spoiler extension with pre drilled holes in OEM rear spoiler and install spoiler extension onto OEM rear spoiler
- Hold spoiler extension in place and tighten bolts (b.)

**PLEASE NOTE :** DO **NOT** OVERTIGHTEN - These bolts do not need to be very tight.