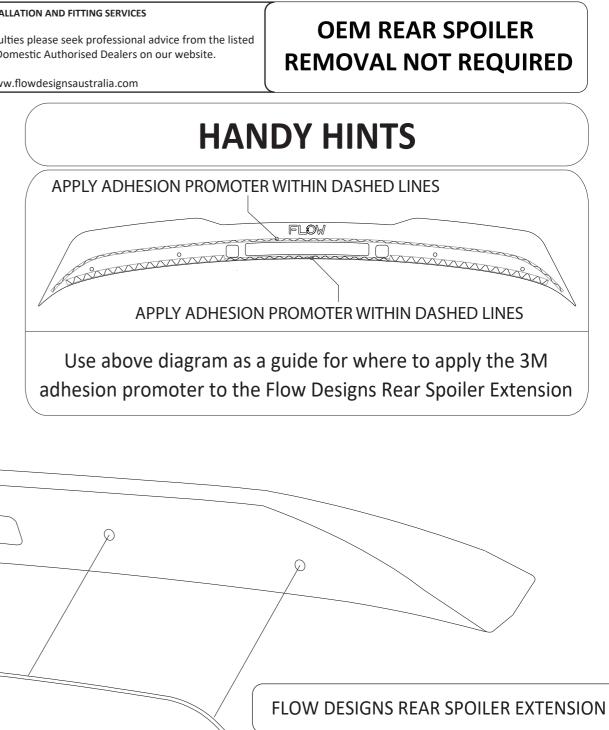

### STEP 5

- Apply 3M adhesion promoter onto rear spoiler extension
- . Apply the provided blanking plate sticker to the back of the spoiler extension on side without the OEM washer nozzle
- Align pre threaded rubber nuts on the spoiler extension with pre drilled holes in OEM rear spoiler and install spoiler extension onto OEM rear spoiler
- Hold spoiler extension in place and tighten bolts (b.)