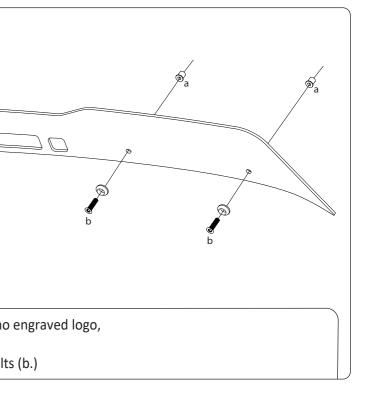

### STEP 5

- Apply 3M adhesion promoter onto rear spoiler extension
- . Apply the provided blanking plate sticker to the back of the spoiler extension on side without the OEM washer nozzle
- Align pre threaded rubber nuts on the spoiler extension with pre drilled holes in OEM rear spoiler and install spoiler extension onto OEM rear spoiler
- Hold spoiler extension in place and tighten bolts (b.)

**PLEASE NOTE :** DO **NOT** OVERTIGHTEN - These bolts do not need to be very tight.