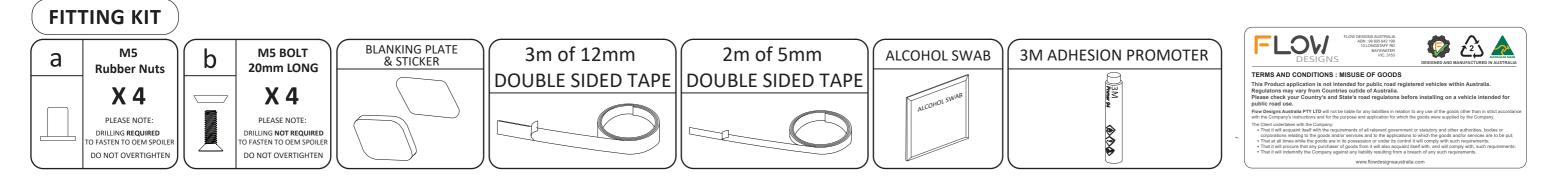

# **FITTING GUIDE** SUBARU WRX/RS NB HATCH - REAR SPOILER EXTENSION

Flow Designs spoiler extension is reversible, choose between gloss and textured side as desired