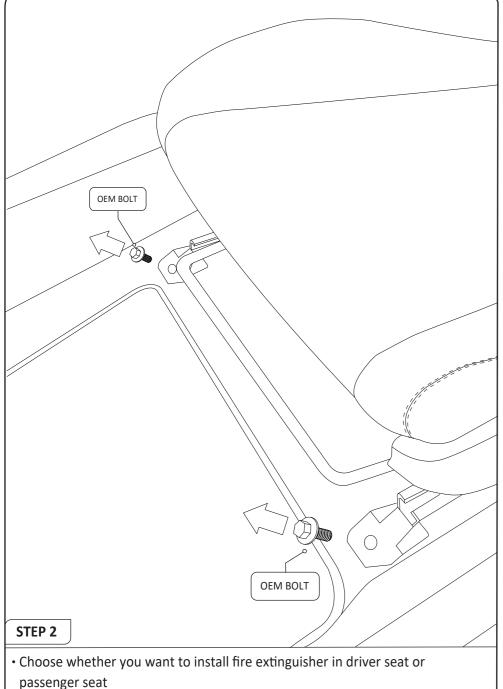

# Remove two OEM bolts attaching seat rail to car • Align the Flow Designs Fire Extinguisher Bracket with the OEM bolt holes Extinguisher bracket is also fastened