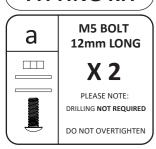

## STEP 1

• Fasten fire extinguisher mount to Flow Designs Bracket using bolts (a.)

**PLEASE NOTE :** FIRE EXTINGUISHER AND FIRE EXTINGUISHER MOUNT NOT INCLUDED WITH PURCHASE OF FLOW DESIGNS FIRE EXTINGUISHER BRACKET