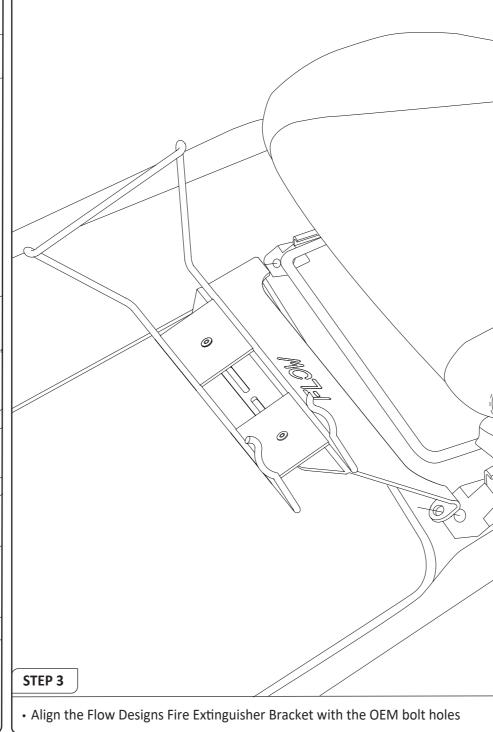

# Remove two OEM bolts attaching seat rail to car • Align the Flow Designs Fire Extinguisher Bracket with the OEM bolt holes Extinguisher bracket is also fastened