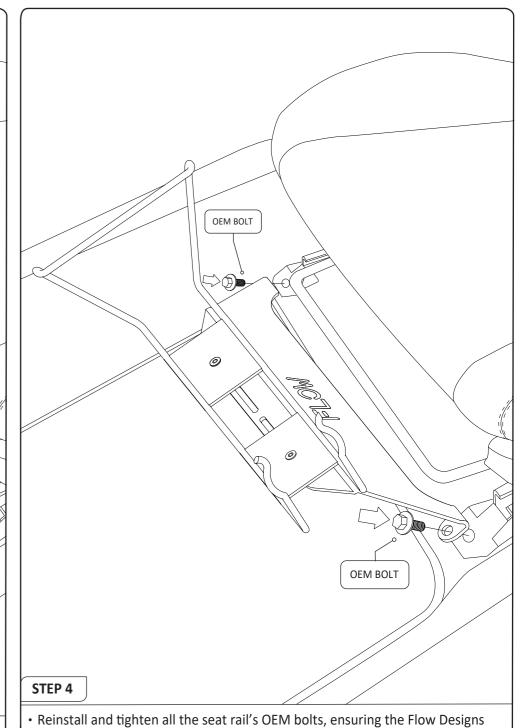

# Remove two OEM bolts attaching seat rail to car • Align the Flow Designs Fire Extinguisher Bracket with the OEM bolt holes Extinguisher bracket is also fastened