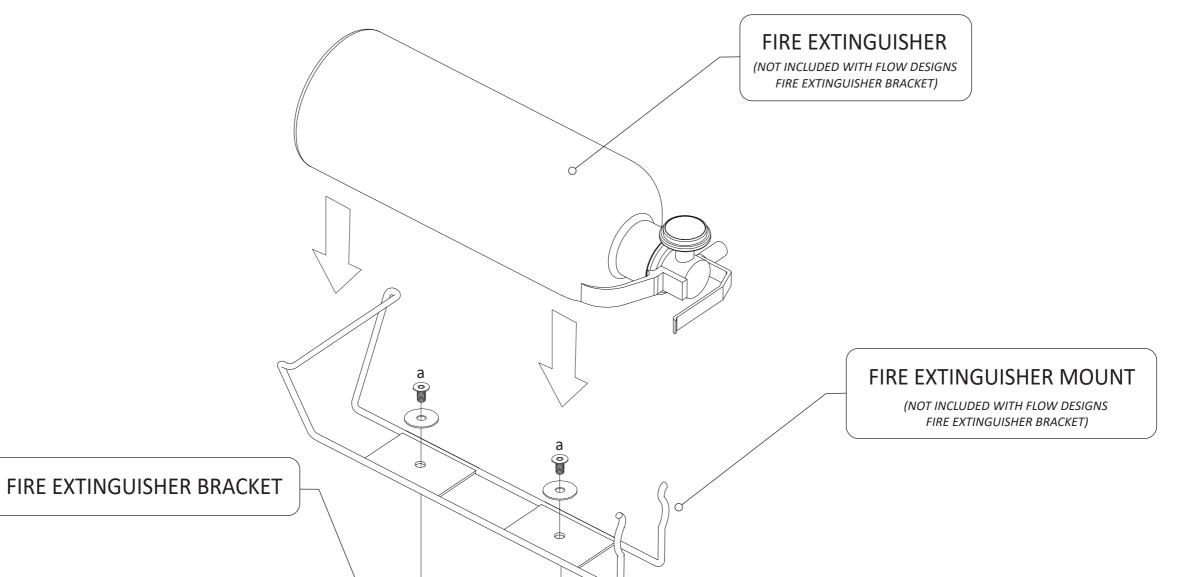

## STEP 1

• Fasten fire extinguisher mount to Flow Designs Bracket using bolts (a.)

**PLEASE NOTE :** FIRE EXTINGUISHER AND FIRE EXTINGUISHER MOUNT NOT INCLUDED WITH PURCHASE OF FLOW DESIGNS FIRE EXTINGUISHER BRACKET