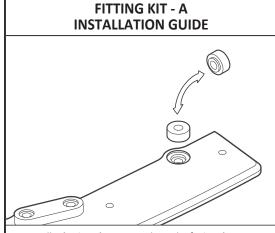

### **HANDY HINTS**

Align corner and inside of splitter to back edge of bumper before drilling for best fitment.

**INSTRUCTIONAL VIDEO QR CODE** 

FITTING KIT - E **INSTALLATION GUIDE** 

Install **3d printed spacer** with top lip **facing down** as shown in diagram above prior to installation of splitter. Push spacer into hole to lock into place.

Install **3d printed spacer** with top lip **facing down** as shown in diagram above prior to installation of splitter. Push spacer into hole to lock into place.

**HANDY HINTS** 

M6 BOLT 45mm LONG

PLEASE NOTE: DRILLING REQUIRED