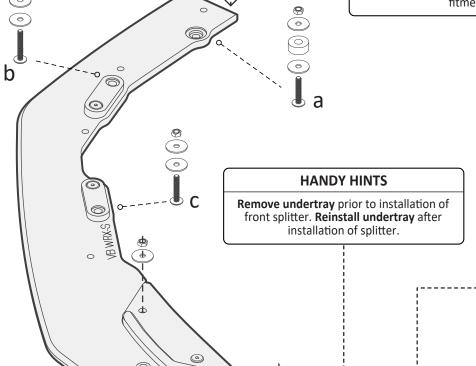

### **HANDY HINTS**

Align corner and inside of splitter to back edge of bumper before drilling for best fitment.

**INSTRUCTIONAL VIDEO QR CODE** 

FITTING KIT - E **INSTALLATION GUIDE** 

Install **3d printed spacer** with top lip **facing down** as shown in diagram above prior to installation of splitter. Push spacer into hole to lock into place.

Align corner and inside of splitter to back edge of bumper before drilling for best fitment.