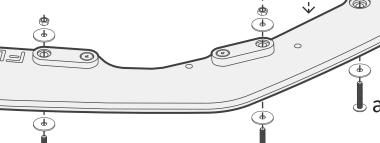

TO FASTEN TO FRONT SPLITTER USE **8MM** DRILL BIT

**HANDY HINTS** 

**Drill out OEM dimples** on front bumper for

mounting bolts (c), (d) and (e) prior to installing the front splitter.

**OVERTIGHTEN FASTENERS** INTO BRASS FITTINGS HAND TIGHTEN ONLY