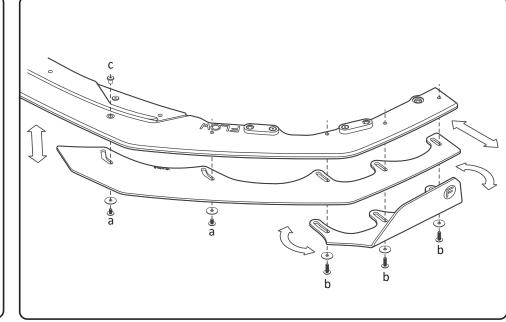

# **CONFIGURATION 3**

FRONT EXTENSIONS AND WINGLETS

- Insert bolts loosely into allocated brass thread locations.
- Slide extensions in and out to your liking.
- Use a 4mm hex key to hand tighten.

**PLEASE NOTE:** DO **NOT** OVERTIGHTEN - These bolts do not need to be very tight.

- Insert bolts loosely into allocated brass thread locations.
- Slide and pivot extensions and winglets to your liking.
- Use a 4mm hex key to hand tighten.

**PLEASE NOTE**: DO **NOT** OVERTIGHTEN - These bolts do not need to be very tight.