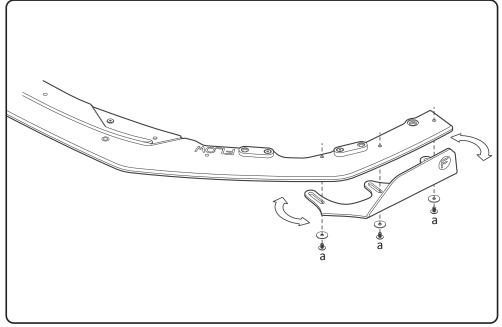

## **CONFIGURATION 2**

FRONT WINGLETS ONLY

- Insert bolts loosely into allocated brass thread locations.
- Slide and pivot winglets to your liking.
- Use a 4mm hex key to hand tighten.

PLEASE NOTE: DO NOT OVERTIGHTEN - These bolts do not need to be very tight.