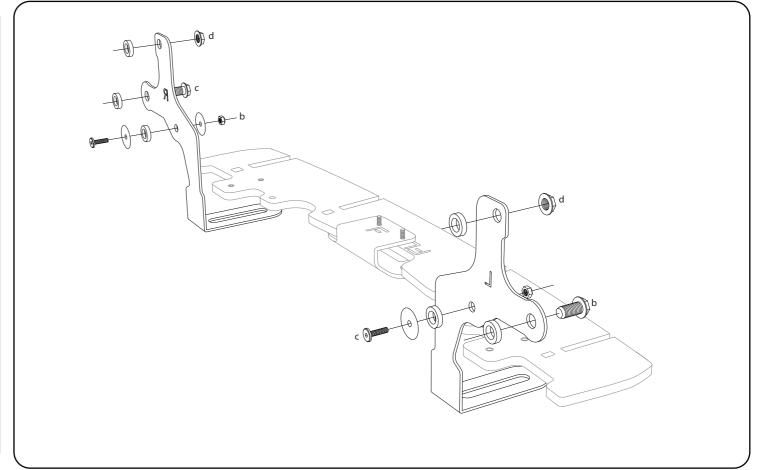

### CRASH BAR BRACKET TO UNDER SPOILER

## CRASH BAR BRACKET TO CRASH BAR

a M6 BOLT 12mm LONG

X 6

PLEASE NOTE: HAND TIGHTEN DO **NOT** OVERTIGHTEN CENTER BRACKET
DRILLING TEMPLATE

ALIGN DRILLING TEMPLATE WITH BOTTOM OF BUMPER UNDER REAR FOG LIGHT

USE A 7mm DRILL BIT TO DRILL THE 2 MIDDLE HOLES

INSTALL CENTER BUMPER BRACKET LAST.

INSTALL METAL CRASH BAR BRACKETS,
UNDER SPOILER AND BUMPER FIRST
BEFORE FITTING THIS BRACKET

b M6 BOLT 25mm LONG

 $\bigcirc$ 

PLEASE NOTE: USE OEM HOLE

ONLY SPACER SUPPLIED SUBARU OEM BOLT

X 2

PLEASE NOTE: REMOVE BOLT. ADD ALUMINUM SPACER. RE USE BOLT TO FASTEN. d

SUBARU OEM NUT

X 2

PLEASE NOTE:
REMOVE NUT.
ADD ALUMINUM SPACER.
RE USE NUT TO FASTEN.