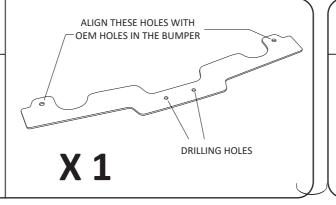

## CRASH BAR BRACKET TO CRASH BAR

a M6 BOLT 12mm LONG

X 6

PLEASE NOTE: HAND TIGHTEN DO **NOT** OVERTIGHTEN CENTER BRACKET
DRILLING TEMPLATE

ALIGN DRILLING TEMPLATE WITH BOTTOM OF BUMPER UNDER REAR FOG LIGHT

USE A 7mm DRILL BIT TO DRILL THE 2 MIDDLE HOLES

INSTALL CENTER BUMPER BRACKET LAST.

INSTALL METAL CRASH BAR BRACKETS,
UNDER SPOILER AND BUMPER FIRST
BEFORE FITTING THIS BRACKET

b M6 BOLT 25mm LONG

 $\bigcirc$ 