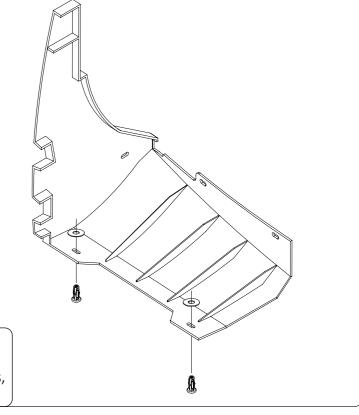

Reinstall OEM Rear Mudguard by replacing push clips in the three remaining holes not used by previously installed Jack Nuts