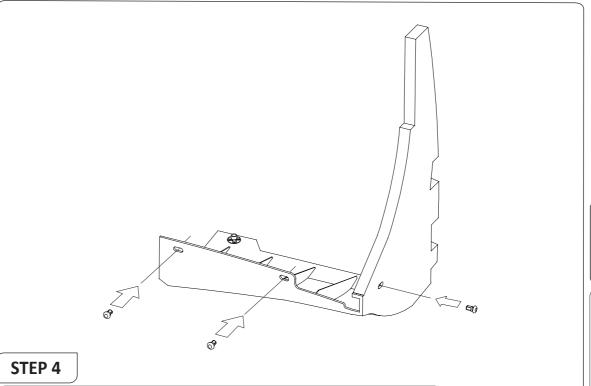

#### STEP 2

- ·Using an 11mm drill bit, drill bottom two OEM holes to ensure proper jack nut fitment
- ·Insert jack nuts into bottom two holes to replace push clips, ensuring to use provided washers for extra strength

- Using provided Flow Designs Jack Nut Compression Tool, install jack nuts from STEP 2 into the OEM holes in the OEM side skirt
- Please ensure that the jack nut is firmly inserted into pre-drilled holes in OEM side skirt

Reinstall OEM Rear Mudguard by replacing push clips in the three remaining holes not used by previously installed Jack Nuts