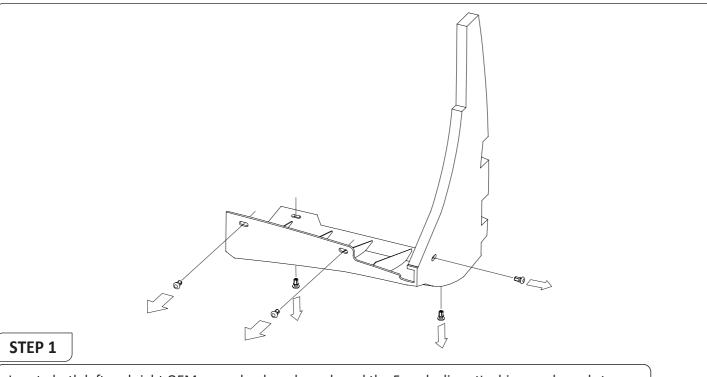

### SUBARU G3 WRX HATCH - REAR MUDGUARD JACK NUT INSTALLATION GUIDE

- Locate both left and right OEM rear wheel mudguards and the 5 push clips attaching mudguards to car
- Remove the four push clips to release mudguard from car (applies to both left and right side mudguard)