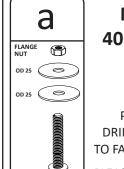

## **FITTING KIT**

M6 BOLT 40mm LONG

PLEASE NOTE: DRILLING **REQUIRED** TO FASTEN TO BUMPER

PLEASE USE 8mm DRILL BIT

M6 BOLT 30mm LONG

**X4** 

PLEASE NOTE: DRILLING NOT REQUIRED TO FASTEN TO BUMPER PLEASE USE 8mm DRILL BIT