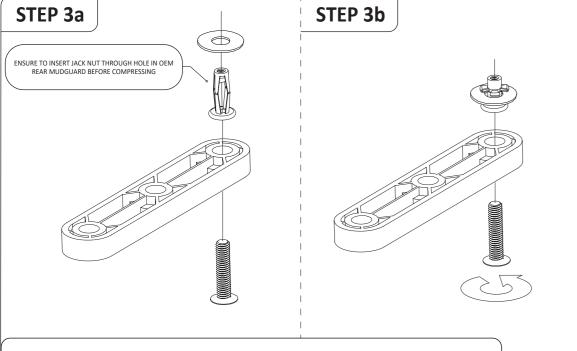

#### STEP 2

- ·Using an 11mm drill bit, drill bottom two OEM holes to ensure proper jack nut fitment
- ·Insert jack nuts into bottom two holes to replace push clips, ensuring to use provided washers for extra strength

- Using provided Flow Designs Jack Nut Compression Tool, install jack nuts from STEP 2 into the OEM holes in the OEM side skirt
- Please ensure that the jack nut is firmly inserted into pre-drilled holes in OEM side skirt