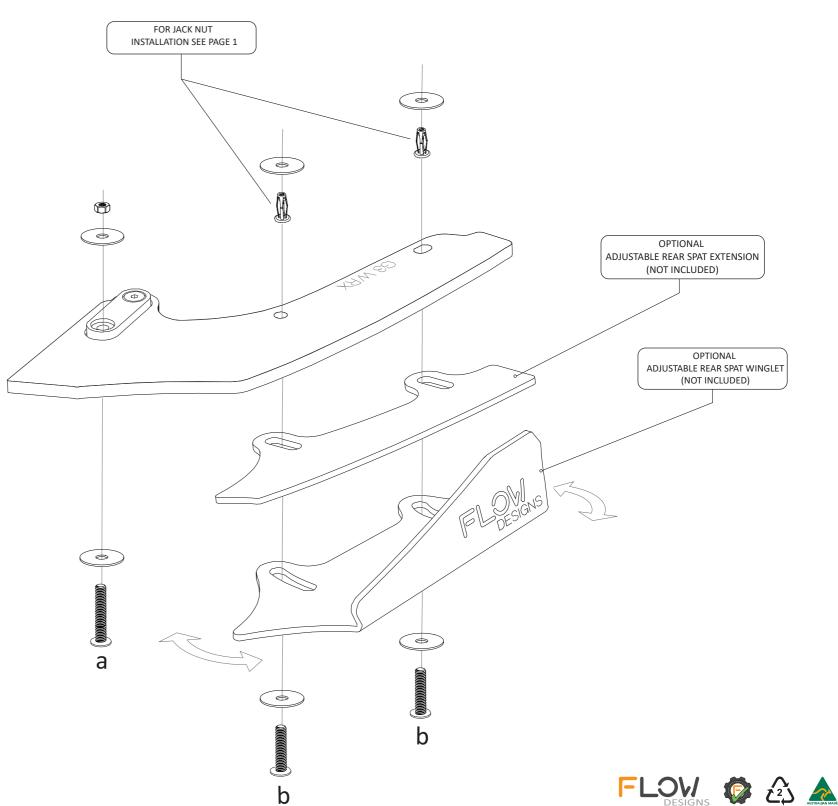

## **FITTING DIAGRAM - PAGE 2**

SUBARU G3 WRX HATCH REAR SPATS + ADJUSTABLE REAR WINGLETS

## **FITTING KIT**

M6 BOLT 40mm LONG

PLEASE NOTE: DRILLING **REQUIRED** TO FASTEN TO BUMPER

PLEASE USE 8mm DRILL BIT

M6 BOLT 30mm LONG

**X4** 

PLEASE NOTE: DRILLING NOT REQUIRED TO FASTEN TO BUMPER PLEASE USE 8mm DRILL BIT