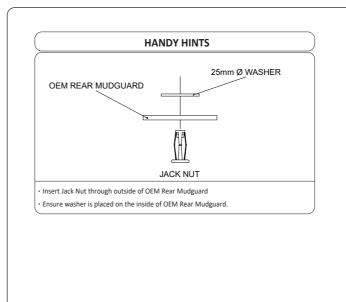

#### STEP 2

- ·Using an 11mm drill bit, drill bottom two OEM holes to ensure proper jack nut fitment
- ·Insert jack nuts into bottom two holes to replace push clips, ensuring to use provided washers for extra strength

- Using provided Flow Designs Jack Nut Compression Tool, install jack nuts from STEP 2 into the OEM holes in the OEM side skirt
- Please ensure that the jack nut is firmly inserted into pre-drilled holes in OEM side skirt