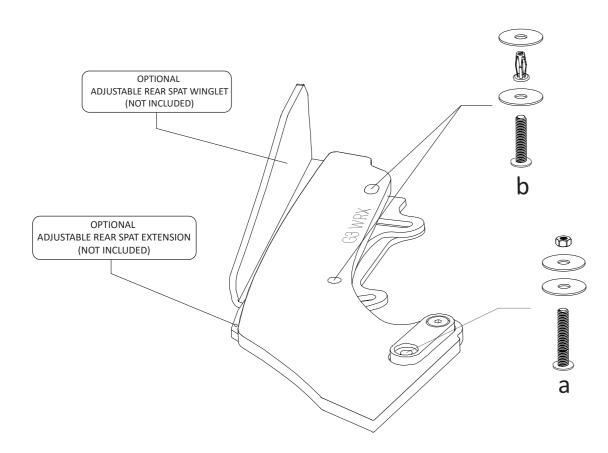

### To install splitter continue to page 2

## **FITTING DIAGRAM - PAGE 2**

SUBARU G3 WRX HATCH REAR SPATS + ADJUSTABLE REAR WINGLETS