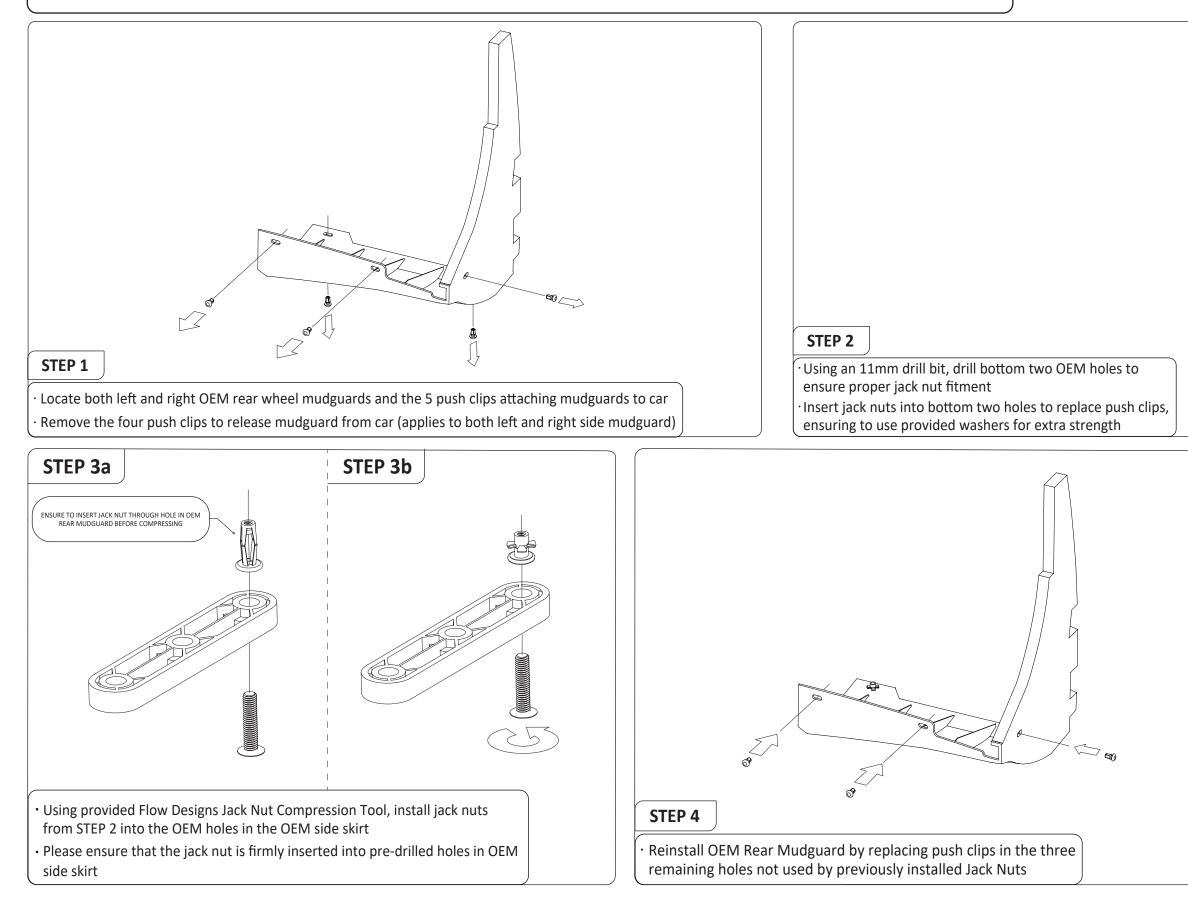

### SUBARU G3 WRX/RS NB HATCH - REAR MUDGUARD JACK NUT INSTALLATION GUIDE

INSTALLATION AND FITTING SERVICES

If you are having any difficulties please seek professional advise from the listed International and Domestic Authorised Dealers on our website.

## **BUMPER REMOVAL NOT REQUIRED**