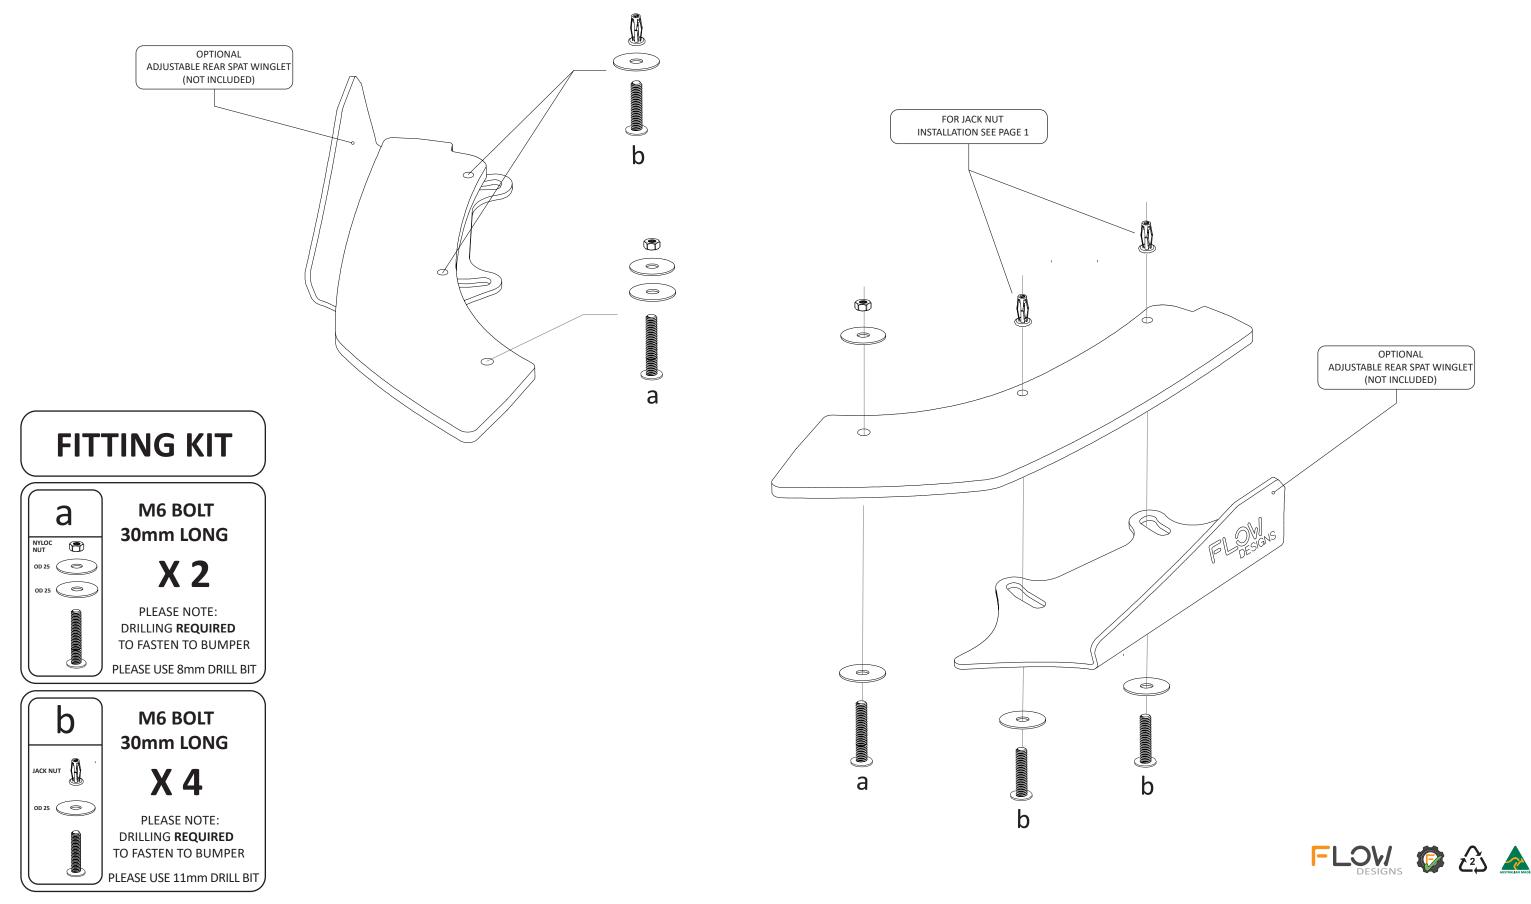

### SUBARU G3 WRX/RS NB HATCH REAR SPATS + ADJUSTABLE REAR WINGLETS

INSTALLATION AND FITTING SERVICES

If you are having any difficulties please seek professional advice from the listed International and Domestic Authorised Dealers on our website.

## **BUMPER REMOVAL NOT REQUIRED**