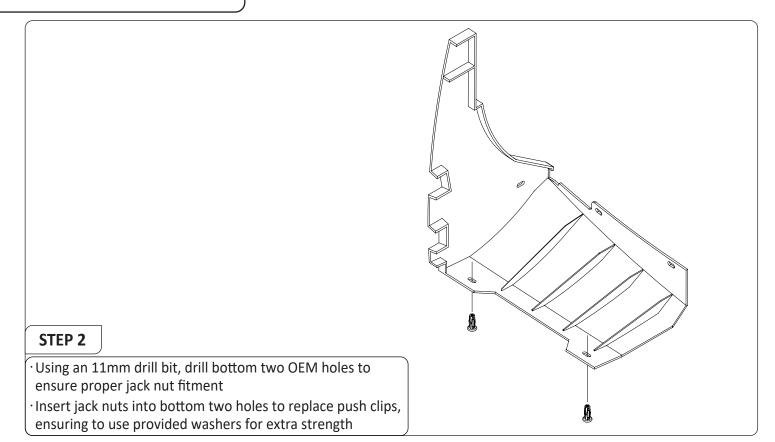

# SUBARU G3 WRX/RS NB HATCH - REAR MUDGUARD JACK NUT INSTALLATION GUIDE

Locate both left and right OEM rear wheel mudguards and the 5 push clips attaching mudguards to car Remove the four push clips to release mudguard from car (applies to both left and right side mudguard)