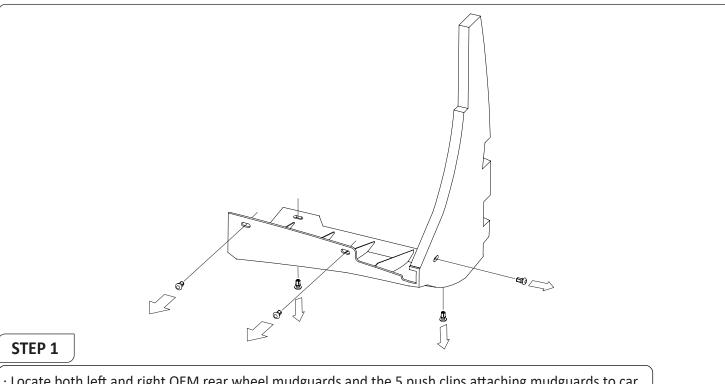

# SUBARU G3 WRX/RS NB HATCH - REAR MUDGUARD JACK NUT INSTALLATION GUIDE

Locate both left and right OEM rear wheel mudguards and the 5 push clips attaching mudguards to car Remove the four push clips to release mudguard from car (applies to both left and right side mudguard)

• Please ensure that the jack nut is firmly inserted into pre-drilled holes in OEM

side skirt

remaining holes not used by previously installed Jack Nuts