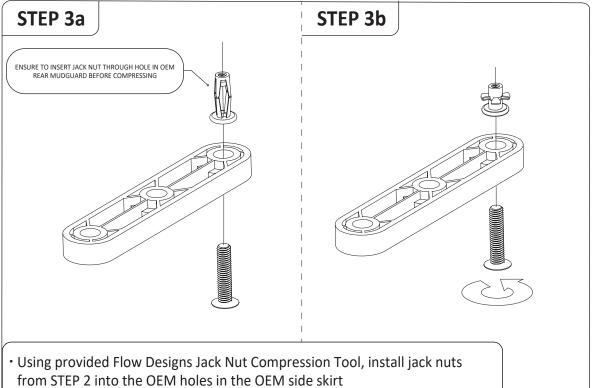

• Please ensure that the jack nut is firmly inserted into pre-drilled holes in OEM

side skirt

remaining holes not used by previously installed Jack Nuts