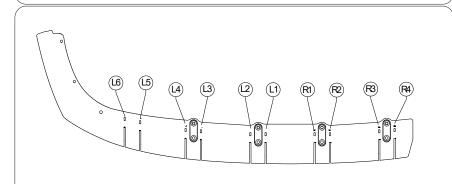

### **FITTING DIAGRAM - PAGE 1**

SUBARU G3 WRX/RS NB HATCH REAR DIFFUSER + FLOW-LOCK FINS (OPTION A)

#### **HANDY HINTS**

- Align FLOW-LOCK Fins to their corresponding slots.
- Please ensure to allocate the correct FLOW-LOCK Fin to the correct corresponding slot (A into A slot, B into B slot etc.)
- Ensure textured side of fin is facing out from opposing fin
- · Push fin firmly into the slots until a clicking sound is heard.
- Check both top and bottom locking tabs have securely seated.

**Please Note:** Once fins have been locked into position, they will be difficult to remove.