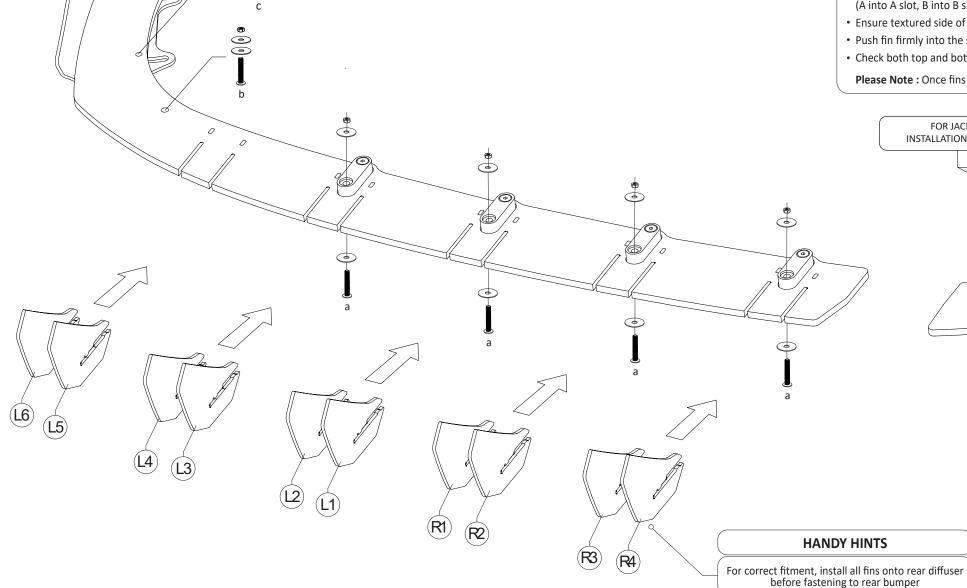

### **FITTING DIAGRAM - PAGE 1**

SUBARU G3 WRX/RS NB HATCH REAR DIFFUSER + FLOW-LOCK FINS (OPTION A)

#### **HANDY HINTS**

- Align FLOW-LOCK Fins to their corresponding slots.
- Please ensure to allocate the correct FLOW-LOCK Fin to the correct corresponding slot (A into A slot, B into B slot etc.)
- Ensure textured side of fin is facing out from opposing fin
- · Push fin firmly into the slots until a clicking sound is heard.
- Check both top and bottom locking tabs have securely seated.

**Please Note:** Once fins have been locked into position, they will be difficult to remove.