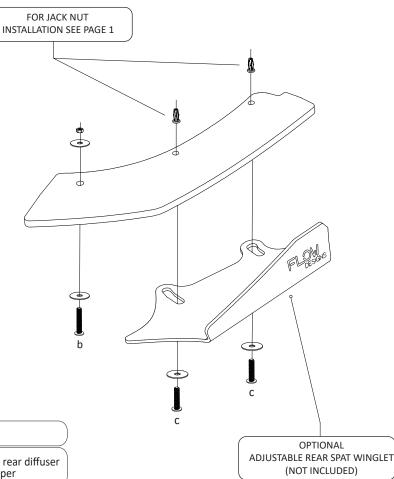

## OPTIONAL ADJUSTABLE REAR SPAT WINGLET (NOT INCLUDED) **FITTING KIT** M6 BOLT a 40mm LONG **X4** PLEASE NOTE: DRILLING **REQUIRED** TO FASTEN TO BUMPER PLEASE USE 8mm DRILL BIT b M6 BOLT 30mm LONG **X2** PLEASE NOTE:

DRILLING **REQUIRED** TO FASTEN TO BUMPER PLEASE USE 8mm DRILL BIT

M6 BOLT 30mm LONG

**X4** 

PLEASE NOTE: DRILLING **REQUIRED** TO FASTEN TO BUMPER PLEASE USE 11mm DRILL BIT