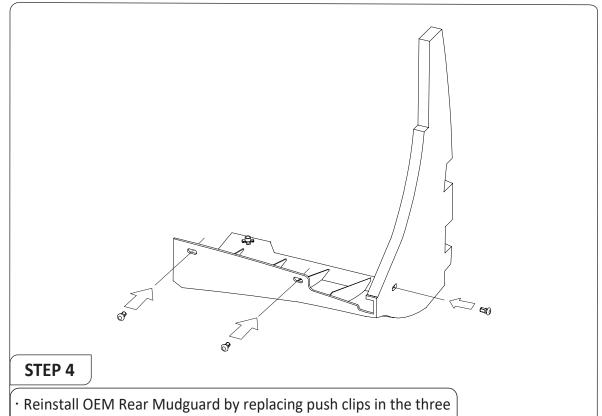

# SUBARU G3 WRX/RS NB HATCH - REAR MUDGUARD JACK NUT INSTALLATION GUIDE

Locate both left and right OEM rear wheel mudguards and the 5 push clips attaching mudguards to car Remove the four push clips to release mudguard from car (applies to both left and right side mudguard)