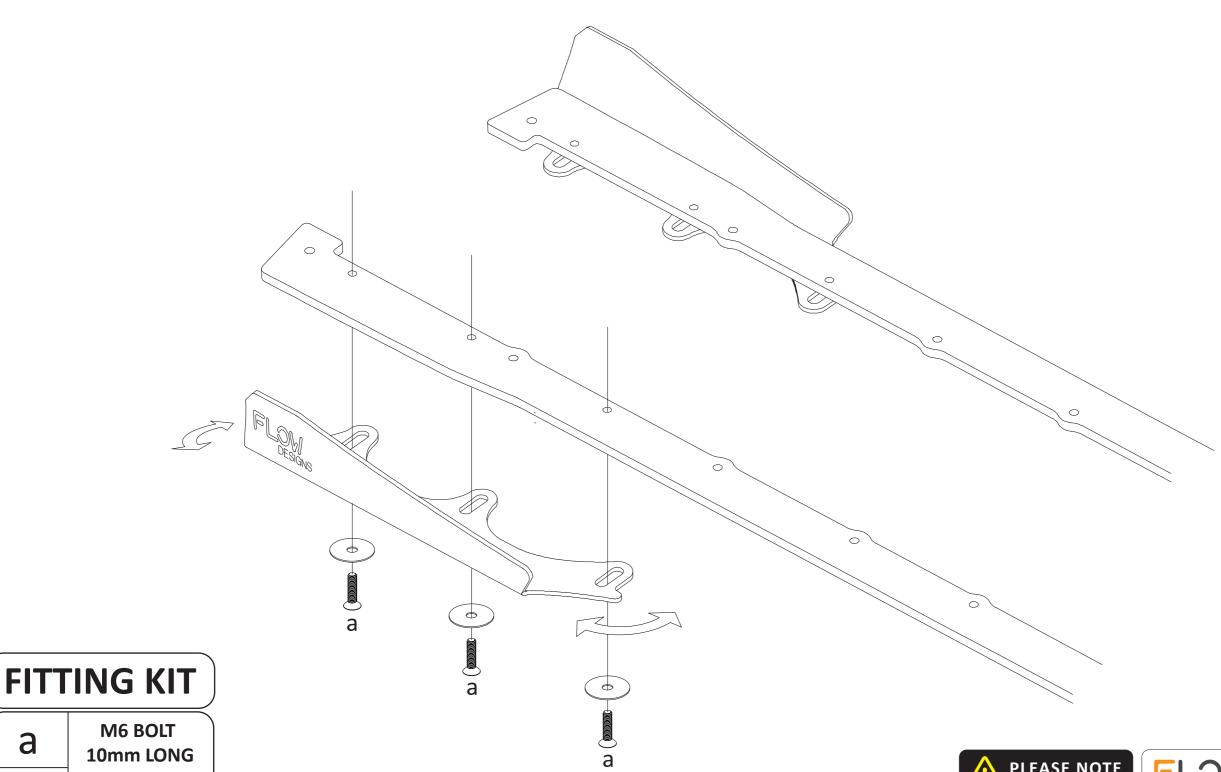

## **FITTING DIAGRAM**

SUBARU G3 WRX/RS - SIDE WINGLET INSTRUCTIONS

## **BUMPER REMOVAL NOT REQUIRED**

M6 BOLT a 10mm LONG **X6**  $\bigcirc$ PLEASE NOTE:

DRILLING NOT REQUIRED TO FASTEN TO SPLITTER

DO NOT OVERTIGHTEN

INTO BRASS FITTINGS

HAND TIGHTEN ONLY

TERMS AND CONDITIONS : MISUSE OF GOODS