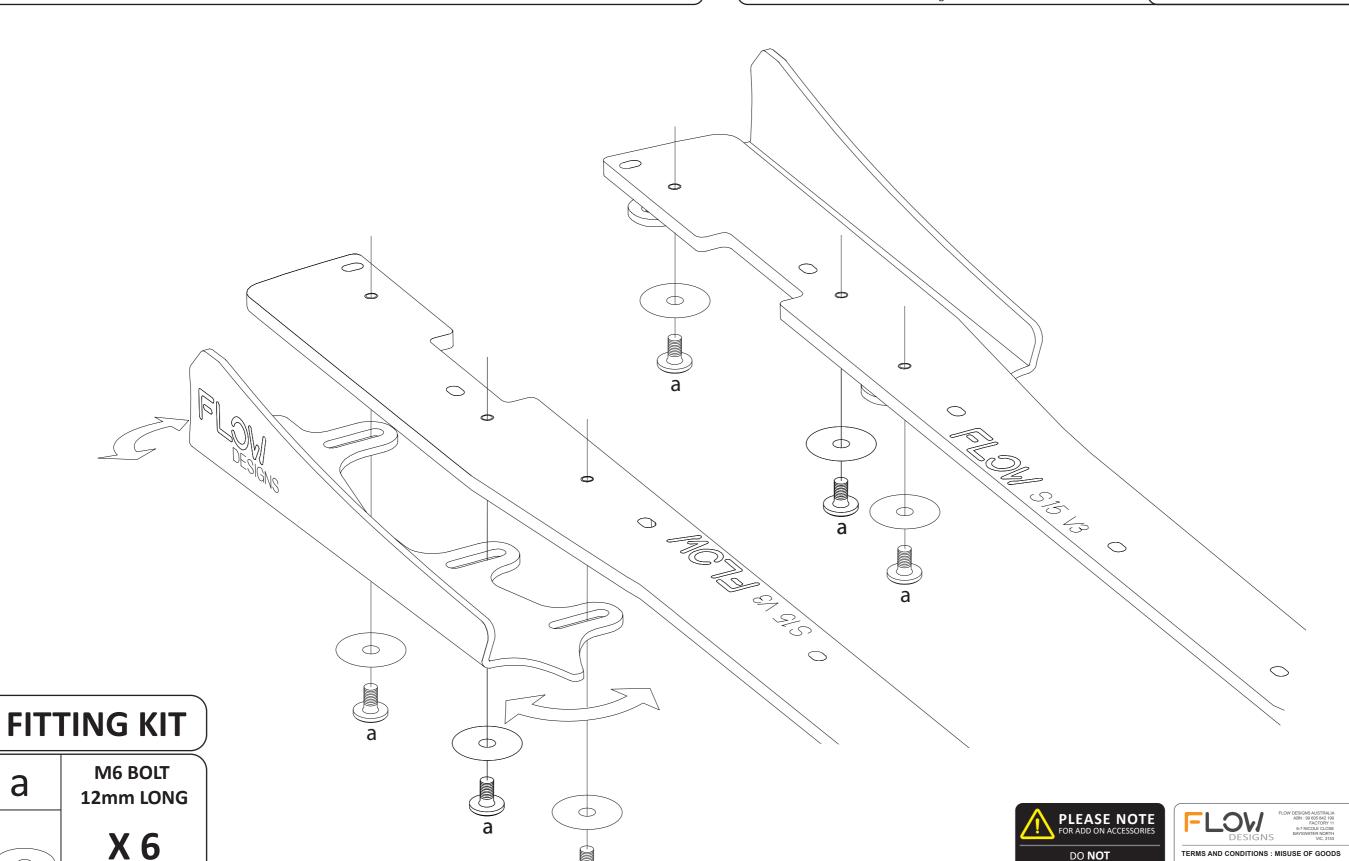

## **FITTING DIAGRAM**

 $\circ$ 

PLEASE NOTE: HAND TIGHTEN

DO **NOT** OVERTIGHTEN

## NISSAN SILVIA S15: ADJUSTABLE SIDE WINGLETS