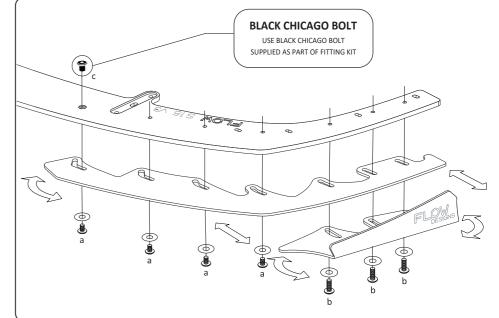

# **BLACK CHICAGO BOLT** USE BLACK CHICAGO BOLT SUPPLIED AS PART OF FITTING KIT

#### **CONFIGURATION 3**

FRONT EXTENSIONS AND WINGLETS

- Insert bolts loosely into alocated brass thread locations.
- Slide extensions in and out to your liking.
- Use a 4mm hex key to hand tighten.

PLEASE NOTE: DO NOT OVERTIGHTEN - These bolts do not need to be very tight.

- Insert bolts loosely into alocated brass thread locations.
- Slide and pivot extensions and winglets to your liking.
- Use a 4mm hex key to hand tighten.

**PLEASE NOTE**: DO **NOT** OVERTIGHTEN - These bolts do not need to be very tight.