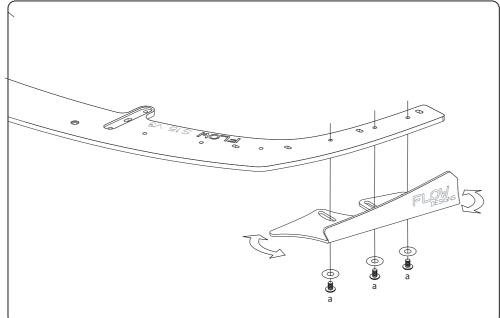

#### **CONFIGURATION 2**

FRONT WINGLETS ONLY

- Insert bolts loosely into alocated brass thread locations.
- Slide and pivot winglets to your liking.
- Use a 4mm hex key to hand tighten.

PLEASE NOTE: DO NOT OVERTIGHTEN - These bolts do not need to be very tight.