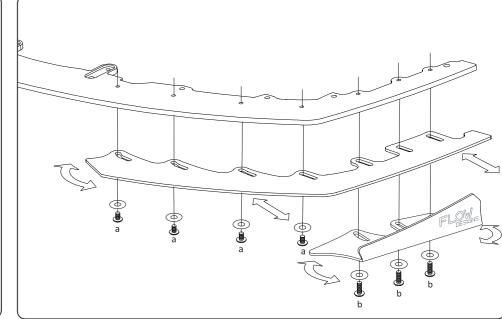

#### **CONFIGURATION 3**

FRONT EXTENSIONS AND WINGLETS

- Insert bolts loosely into alocated brass thread locations.
- Slide extensions in and out to your liking.
- Use a 4mm hex key to hand tighten.

PLEASE NOTE: DO NOT OVERTIGHTEN - These bolts do not need to be very tight.

- Insert bolts loosely into alocated brass thread locations.
- Slide and pivot extensions and winglets to your liking.
- · Use a 4mm hex key to hand tighten.

**PLEASE NOTE**: DO **NOT** OVERTIGHTEN - These bolts do not need to be very tight.