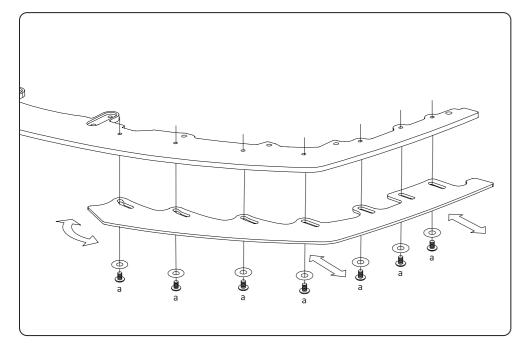

#### **CONFIGURATION 1**

FRONT EXTENSIONS ONLY

#### **CONFIGURATION 3**

FRONT EXTENSIONS AND WINGLETS

- Insert bolts loosely into alocated brass thread locations.
- Slide extensions in and out to your liking.
- Use a 4mm hex key to hand tighten.

PLEASE NOTE: DO NOT OVERTIGHTEN - These bolts do not need to be very tight.