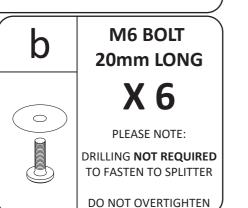

# **FITTING KIT**

M6 BOLT a 12mm LONG X 14  $\circ$ PLEASE NOTE: DRILLING NOT REQUIRED TO FASTEN TO SPLITTER

DO NOT OVERTIGHTEN

This Product application is not intended for public road reg Regulatons may vary from Countries outide of Australia.