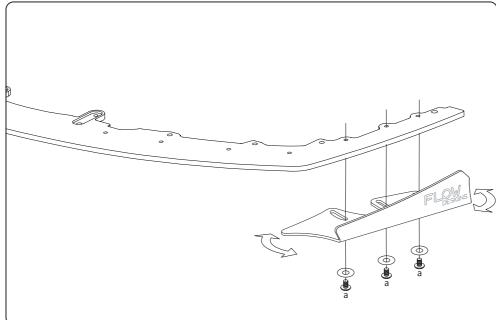

#### **CONFIGURATION 2**

FRONT WINGLETS ONLY

- Insert bolts loosely into alocated brass thread locations.
- Slide and pivot winglets to your liking.
- Use a 4mm hex key to hand tighten.

PLEASE NOTE: DO NOT OVERTIGHTEN - These bolts do not need to be very tight.