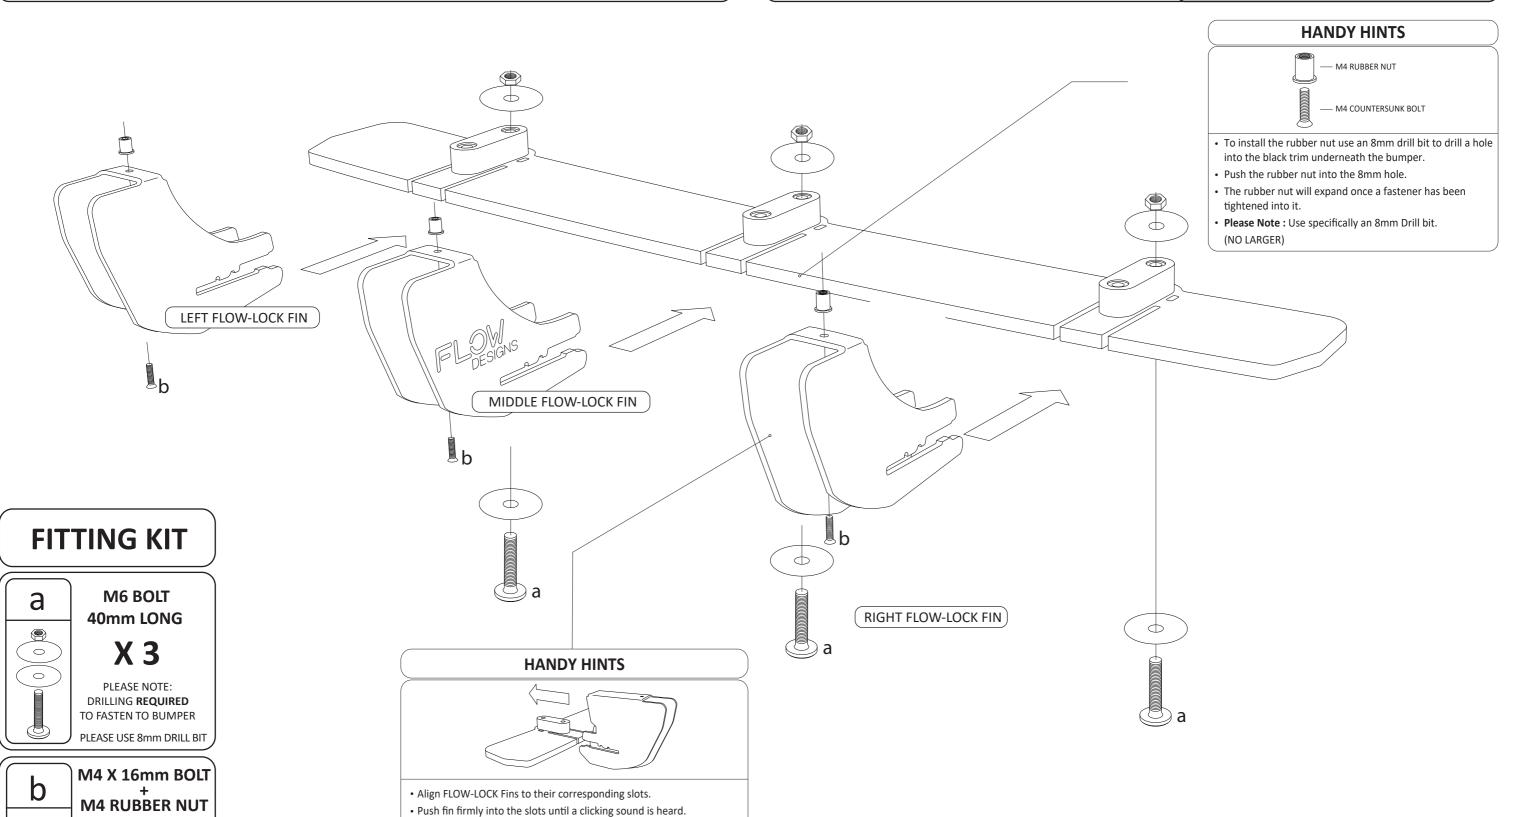

## **FITTING DIAGRAM**

VW MK7 GOLF GTI: REAR DIFFUSER KIT + FLOW-LOCK FINS

## **BUMPER REMOVAL NOT REQUIRED**

• Check both top and bottom locking tabs have securely seated. • Please ensure to allocate the correct FLOW-LOCK Fin to the correct

• Please Note: Once fins have been locked into position, they will

corresponding slot.

difficult to remove.

(LEFT / MIDDLE / RIGHT)

PLEASE NOTE:

DRILLING REQUIRED