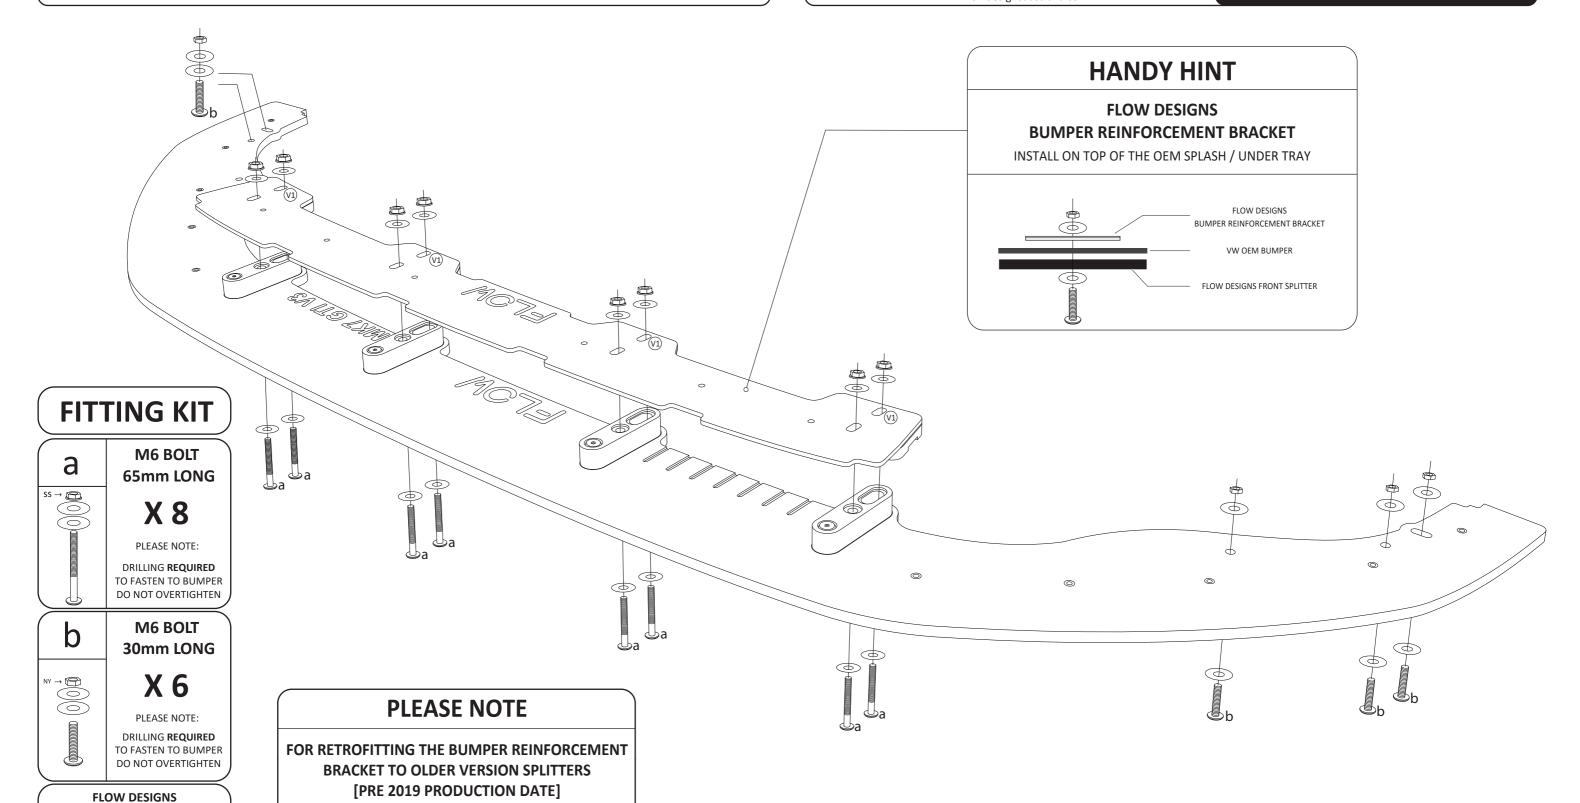

## **FITTING DIAGRAM**

## VW MK7 GOLF GTI: FRONT SPLITTER

• DO NOT USE BOLT [a] in positions marked (V1).

with pre 2019 production dates.

splitter with brass threaded inserts with post 2019 production date.

• This hole location does NOT apply to older version splitters

• Hole position marked (V1) only applies to the new version

## BUMPER REMOVAL REQUIRED

X 1

**BUMPER REINFORCEMENT**