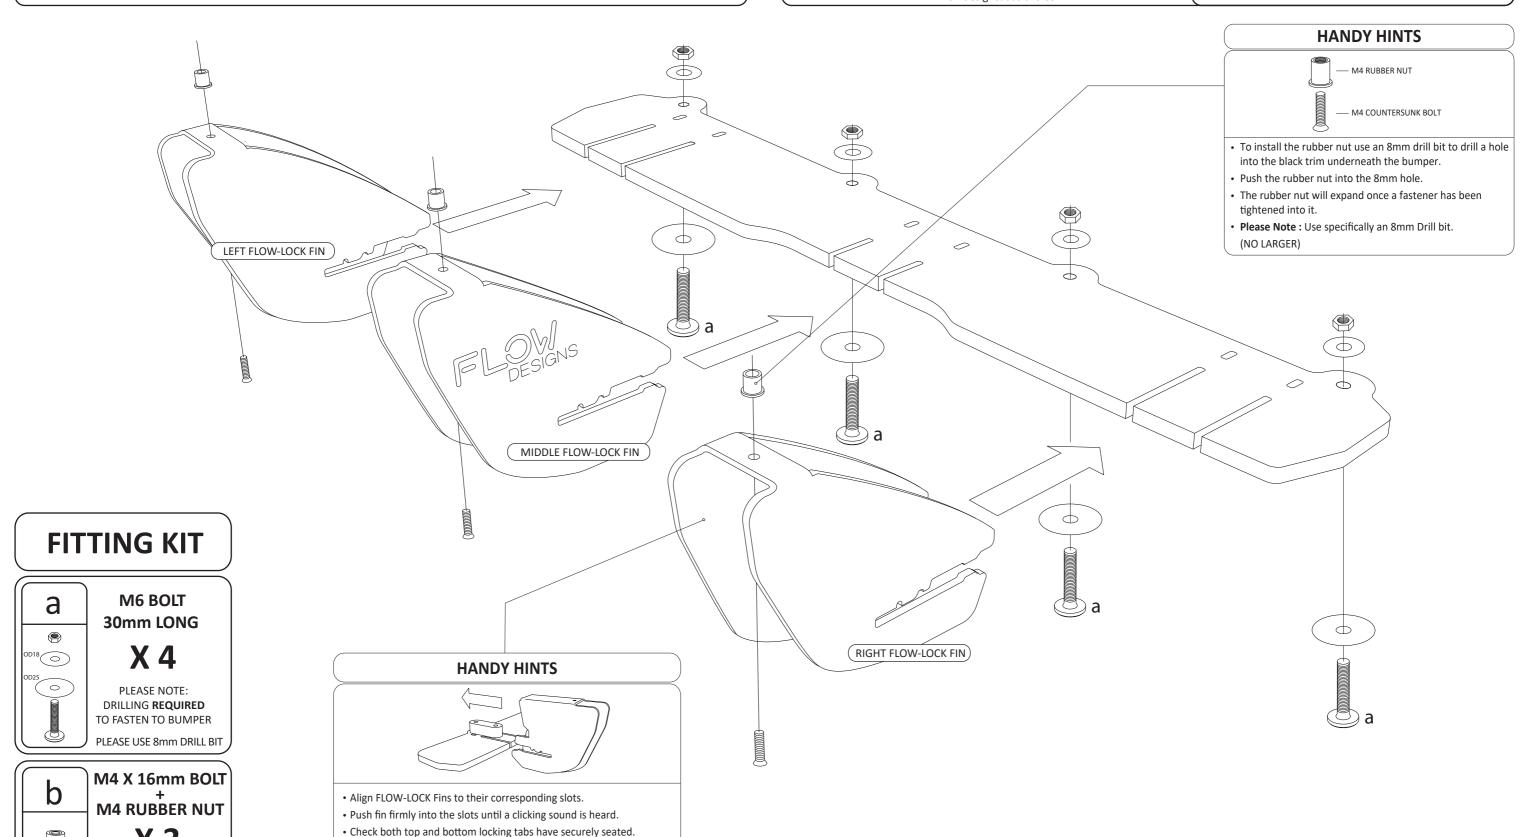

## **FITTING DIAGRAM**

PLEASE NOTE:

DRILLING REQUIRED

TO FASTEN TO BUMPER

PLEASE USE 8mm DRILL BIT

VW MK7 GOLF R: REAR VALANCE + FLOW-LOCK FINS

• Please ensure to allocate the correct FLOW-LOCK Fin to the correct

• Please Note: Once fins have been locked into position, they will

corresponding slot.

difficult to remove.

(LEFT / MIDDLE / RIGHT)