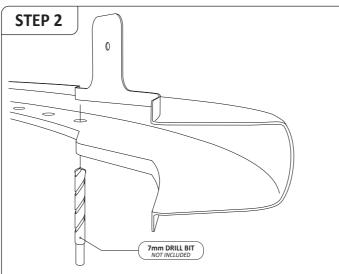

crossbar mounts, temporarily fit the bumper to the car.

## **BUMPER REMOVAL** REQUIRED

If the holes do not align, reposition the crossbar mounts and retighten before reinstalling the bumper back to the car.