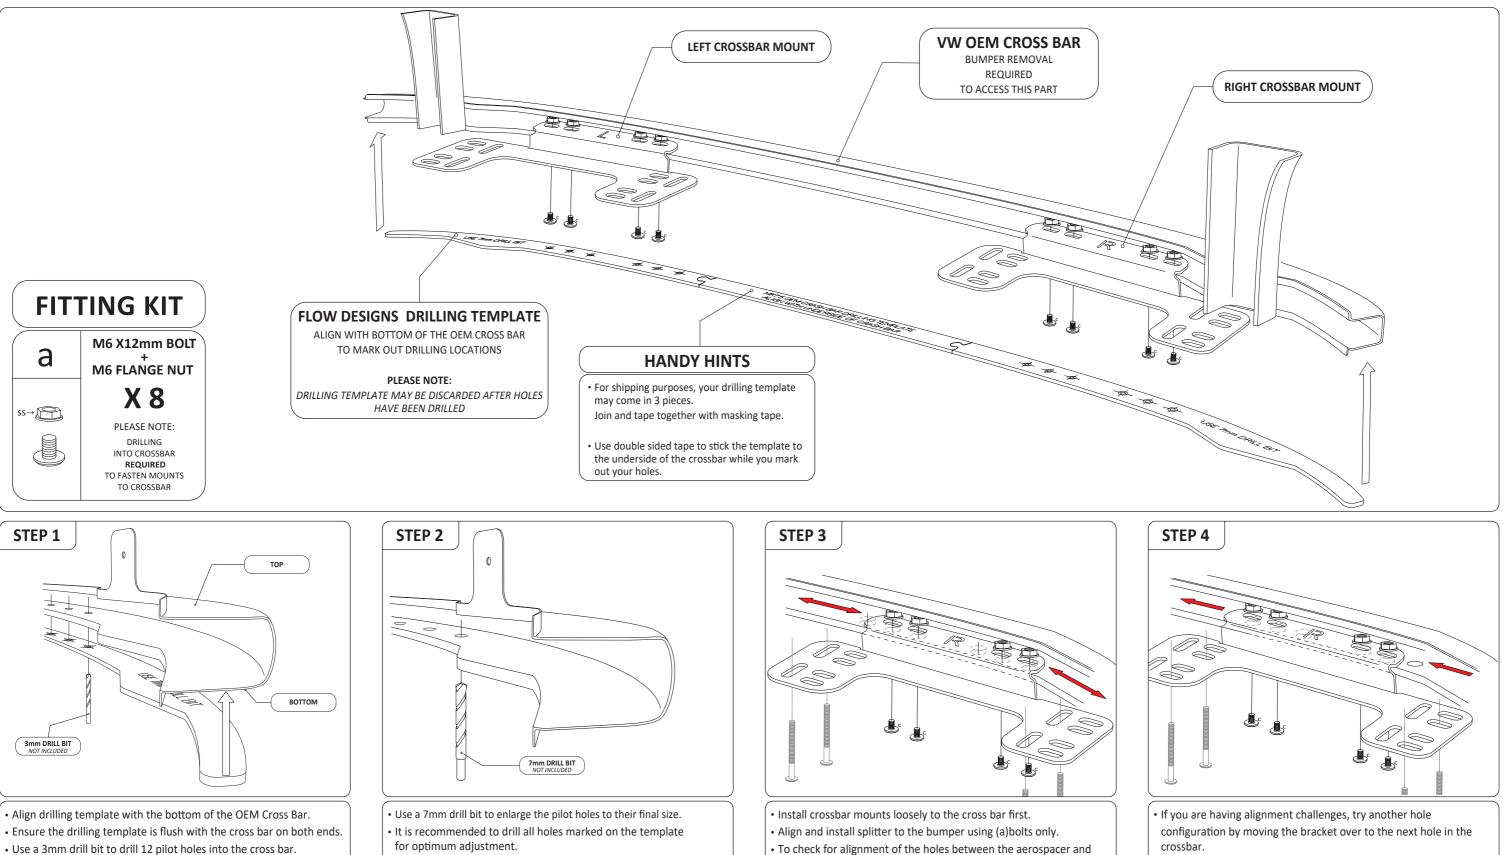

www.flowdesignsaustralia.com

• Use a 3mm drill bit to drill 12 pilot holes into the cross bar.

PLEASE NOTE : Drill bottom side of OEM Cross Bar ONLY

PLEASE NOTE : Not recommended to drill a hole larger than 8mm