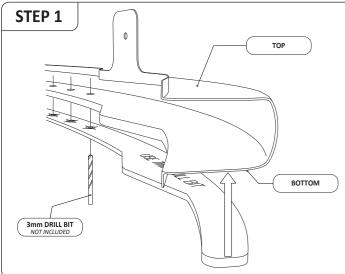

www.flowdesignsaustralia.com

• Use a 3mm drill bit to drill 12 pilot holes into the cross bar.

PLEASE NOTE : Drill bottom side of OEM Cross Bar ONLY

PLEASE NOTE : Not recommended to drill a hole larger than 8mm