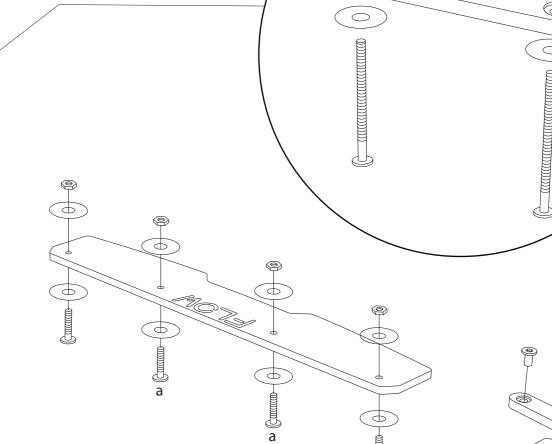

## **FITTING KIT**

0

M6 BOLT 25mm LONG

PLEASE NOTE: DRILLING REQUIRED TO FASTEN TO BUMPER

M6 BOLT

40mm LONG

**X2** 

PLEASE NOTE: **DRILLING REQUIRED** TO FASTEN TO BUMPER

**M6 BOLT** 65mm LONG

**X2** 

PLEASE NOTE: DRILLING NOT REQUIRED TO FASTEN TO BUMPER

**M6 BOLT** 75mm LONG

PLEASE NOTE: DRILLING NOT REQUIRED TO FASTEN TO BUMPER

## **LOCATOR SLOTS** PLEASE NOTE: SLOTS ALIGN TO BUMPER FINS.

ONCE ALIGNED, USE THE PRE DRILLED HOLES TO DRILL THROUGH THE FIN

**HANGER BRACKET** 

SITS INSIDE THE BUMPER

PLEASE NOTE: HANGER BRACKET