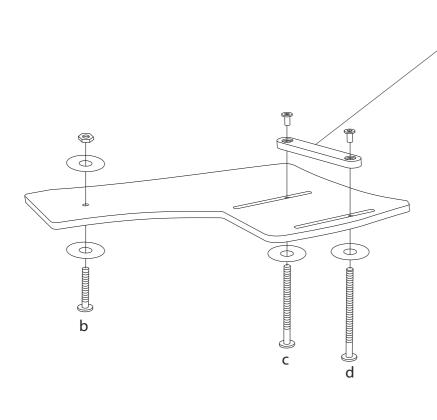

## **FITTING KIT**

0

M6 BOLT 25mm LONG

PLEASE NOTE: DRILLING REQUIRED TO FASTEN TO BUMPER

M6 BOLT

40mm LONG

**X2** 

PLEASE NOTE: **DRILLING REQUIRED** TO FASTEN TO BUMPER

**M6 BOLT** 65mm LONG

**X2** 

PLEASE NOTE: DRILLING NOT REQUIRED TO FASTEN TO BUMPER

**M6 BOLT** 75mm LONG

PLEASE NOTE: DRILLING NOT REQUIRED TO FASTEN TO BUMPER

## **LOCATOR SLOTS** PLEASE NOTE: SLOTS ALIGN TO BUMPER FINS.

ONCE ALIGNED, USE THE PRE DRILLED HOLES TO DRILL THROUGH THE FIN

**HANGER BRACKET** 

SITS INSIDE THE BUMPER

PLEASE NOTE: HANGER BRACKET