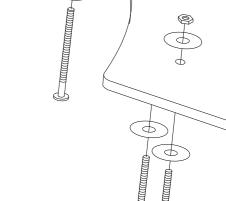

## **FITTING KIT**

0

M6 BOLT 25mm LONG

PLEASE NOTE: DRILLING REQUIRED TO FASTEN TO BUMPER

M6 BOLT

40mm LONG

**X2** 

PLEASE NOTE: **DRILLING REQUIRED** TO FASTEN TO BUMPER

**M6 BOLT** 65mm LONG

**X2** 

PLEASE NOTE: DRILLING NOT REQUIRED TO FASTEN TO BUMPER

**M6 BOLT** 75mm LONG

PLEASE NOTE: DRILLING NOT REQUIRED TO FASTEN TO BUMPER

## **LOCATOR SLOTS** PLEASE NOTE: SLOTS ALIGN TO BUMPER FINS.

ONCE ALIGNED, USE THE PRE DRILLED HOLES TO DRILL THROUGH THE FIN

**HANGER BRACKET** 

SITS INSIDE THE BUMPER

PLEASE NOTE: HANGER BRACKET