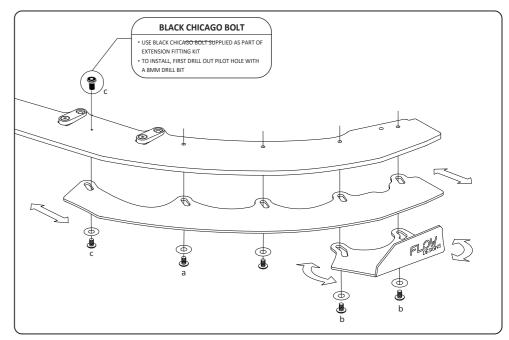

# **FITTING KIT**

M6 BOLT a 12mm LONG X 8  $\circ$ PLEASE NOTE:

DRILLING NOT REQUIRED TO FASTEN TO SPLITTER DO NOT OVERTIGHTEN

DRILLING NOT REQUIRED TO FASTEN TO SPLITTER DO NOT OVERTIGHTEN

TERMS AND CONDITIONS: MISUSE OF GOODS