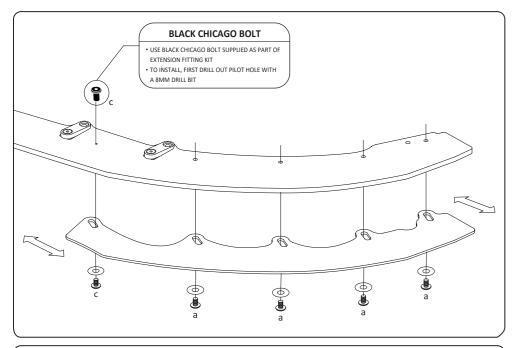

# **FITTING KIT**

M6 BOLT a 12mm LONG X 8  $\circ$ PLEASE NOTE:

DRILLING NOT REQUIRED TO FASTEN TO SPLITTER DO NOT OVERTIGHTEN

DRILLING NOT REQUIRED TO FASTEN TO SPLITTER DO NOT OVERTIGHTEN

TERMS AND CONDITIONS: MISUSE OF GOODS