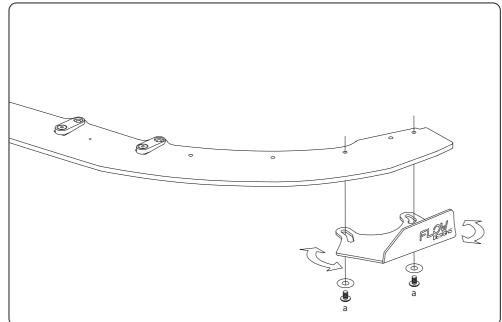

# **FITTING KIT**

M6 BOLT a 12mm LONG X 8  $\circ$ PLEASE NOTE:

DRILLING NOT REQUIRED TO FASTEN TO SPLITTER DO NOT OVERTIGHTEN

DRILLING NOT REQUIRED TO FASTEN TO SPLITTER DO NOT OVERTIGHTEN

TERMS AND CONDITIONS: MISUSE OF GOODS