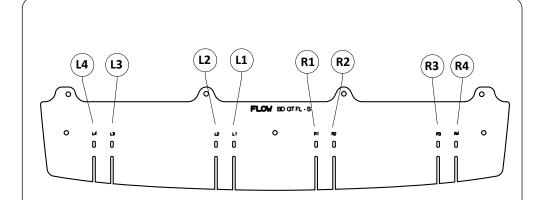

## **HANDY HINTS**

- Align FLOW-LOCK Fins to their corresponding slots.
- Please ensure to allocate the correct FLOW-LOCK Fin to the correct corresponding slot (L1 into L1 slot, R1 into R1 slot etc.)
- Ensure textured side of fin is facing out from opposing fin
- Push fin in firmly into the slots until a clicking sound is heard.
- Check both top and bottom locking tabs have securely seated

**Please Note:** Once fins have been locked into position, they will be difficult to remove.