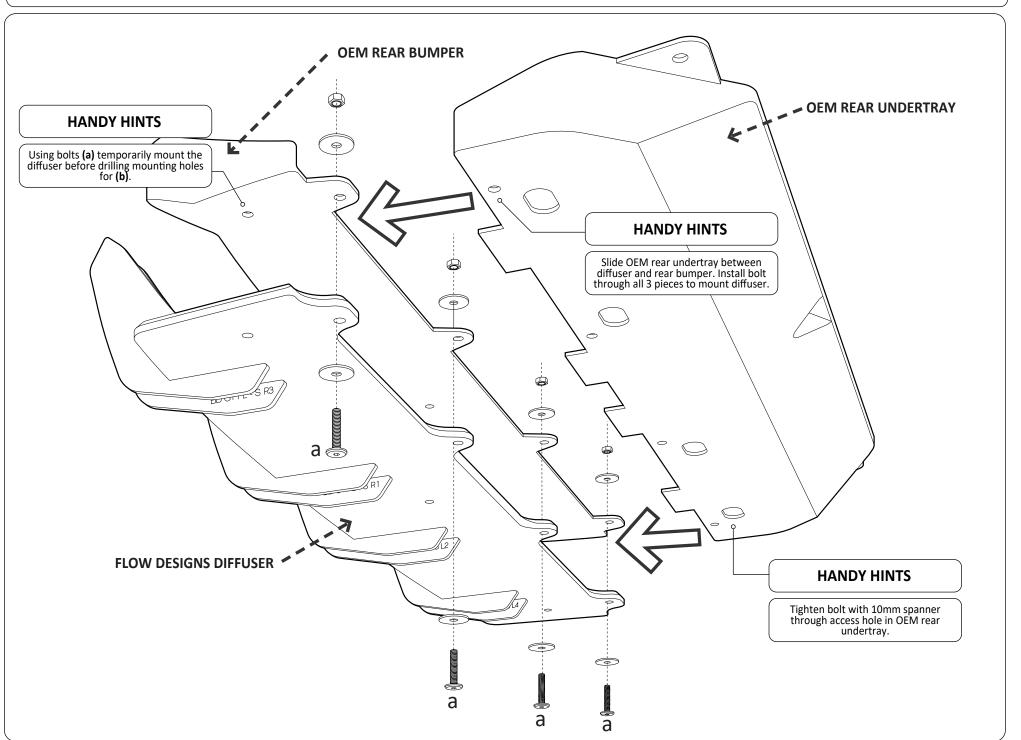

## **FITTING GUIDE - PAGE 2**

KIA BD CERATO FL SEDAN: REAR DIFFUSER + FLOW LOCK FINS INSTRUCTIONS

## **INSTALLATION GUIDE** INSIDE OEM Rear Bumper □ ····· ← · OEM Rear Undertray ←--- Flow Designs Diffuser