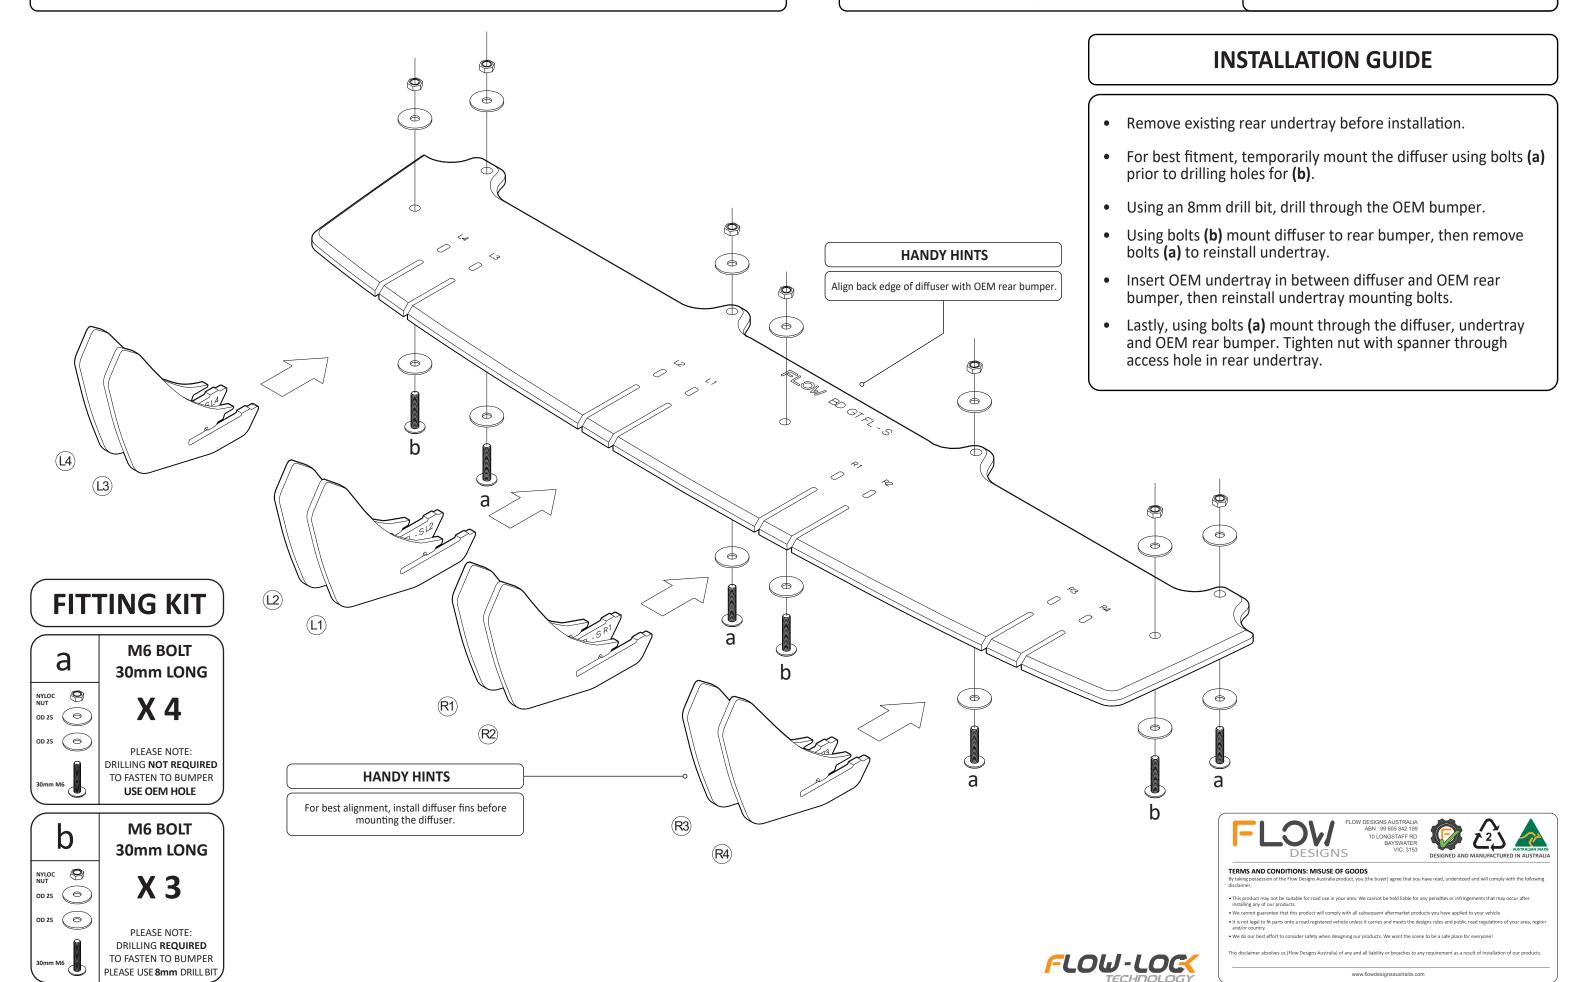

## **FITTING DIAGRAM - PAGE 1**

KIA BD CERATO FL SEDAN: REAR DIFFUSER + FLOW LOCK FINS INSTRUCTIONS

## **INSTALLATION DIAGRAM - FITTING KIT A**