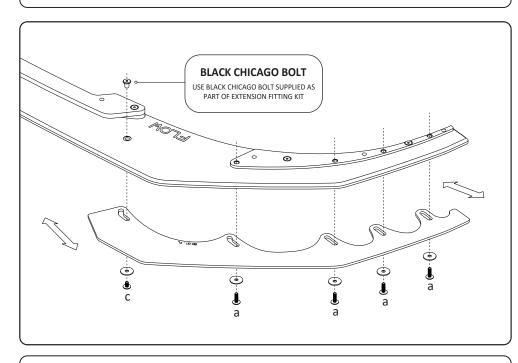

#### **CONFIGURATION 1**

FRONT EXTENSIONS ONLY

# **CONFIGURATION 3** FRONT EXTENSIONS AND WINGLETS

- Insert bolts loosely into allocated brass thread locations.
- Slide extensions in and out to your liking.
- Use a 4mm hex key to hand tighten.

**PLEASE NOTE:** DO **NOT** OVERTIGHTEN - These bolts do not need to be very tight.