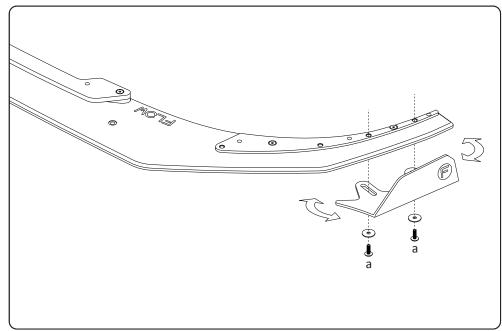

## **CONFIGURATION 2**

FRONT WINGLETS ONLY

- Insert bolts loosely into allocated brass thread locations.
- Slide and pivot winglets to your liking.
- Use a 4mm hex key to hand tighten.

PLEASE NOTE: DO NOT OVERTIGHTEN - These bolts do not need to be very tight.