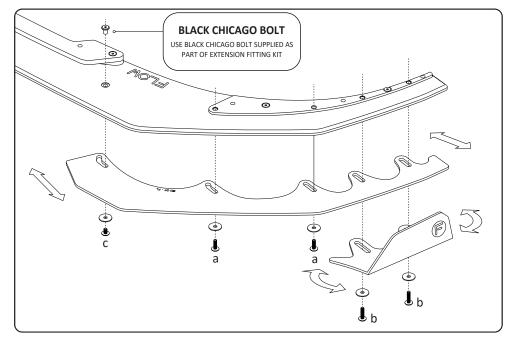

# **CONFIGURATION 3** FRONT EXTENSIONS AND WINGLETS

- Insert bolts loosely into allocated brass thread locations.
- Slide extensions in and out to your liking.
- Use a 4mm hex key to hand tighten.

**PLEASE NOTE:** DO **NOT** OVERTIGHTEN - These bolts do not need to be very tight.

- Insert bolts loosely into allocated brass thread locations.
- Slide and pivot extensions and winglets to your liking.
- Use a 4mm hex key to hand tighten.

**PLEASE NOTE**: DO **NOT** OVERTIGHTEN - These bolts do not need to be very tight.