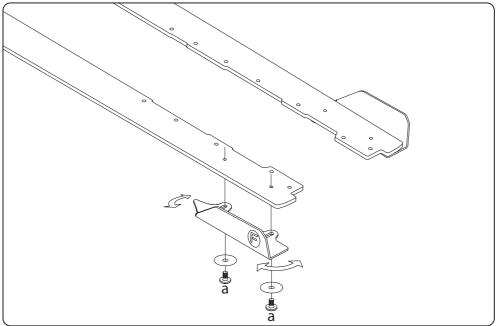

## **CONFIGURATION 2**

**REAR SIDE WINGLETS ONLY** 

FRONT AND REAR SIDE WINGLETS

- Insert bolts loosely into alocated brass thread locations.
- Slide extensions in and out to your liking.
- Use a 4mm hex key to hand tighten.

PLEASE NOTE: DO NOT OVERTIGHTEN - These bolts do not need to be very tight.

- Insert bolts loosely into alocated brass thread locations.
- Slide and pivot extensions and winglets to your liking.
- Use a 4mm hex key to hand tighten.