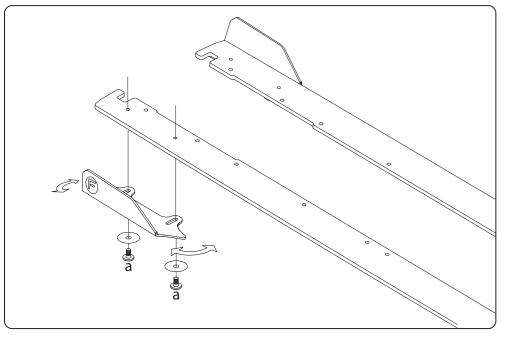

### **CONFIGURATION 1**

FRONT SIDE WINGLETS ONLY

PLEASE NOTE: DO NOT OVERTIGHTEN - These bolts do not need to be very tight.

- Insert bolts loosely into alocated brass thread locations.
- Slide and pivot winglets to your liking.
- Use a 4mm hex key to hand tighten.