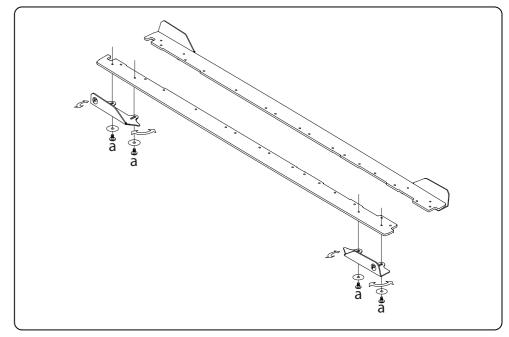

## **CONFIGURATION 2**

**REAR SIDE WINGLETS ONLY** 

FRONT AND REAR SIDE WINGLETS

- Insert bolts loosely into alocated brass thread locations.
- Slide extensions in and out to your liking.
- Use a 4mm hex key to hand tighten.

PLEASE NOTE: DO NOT OVERTIGHTEN - These bolts do not need to be very tight.

- Insert bolts loosely into alocated brass thread locations.
- Slide and pivot extensions and winglets to your liking.
- Use a 4mm hex key to hand tighten.

**PLEASE NOTE**: DO **NOT** OVERTIGHTEN - These bolts do not need to be very tight.