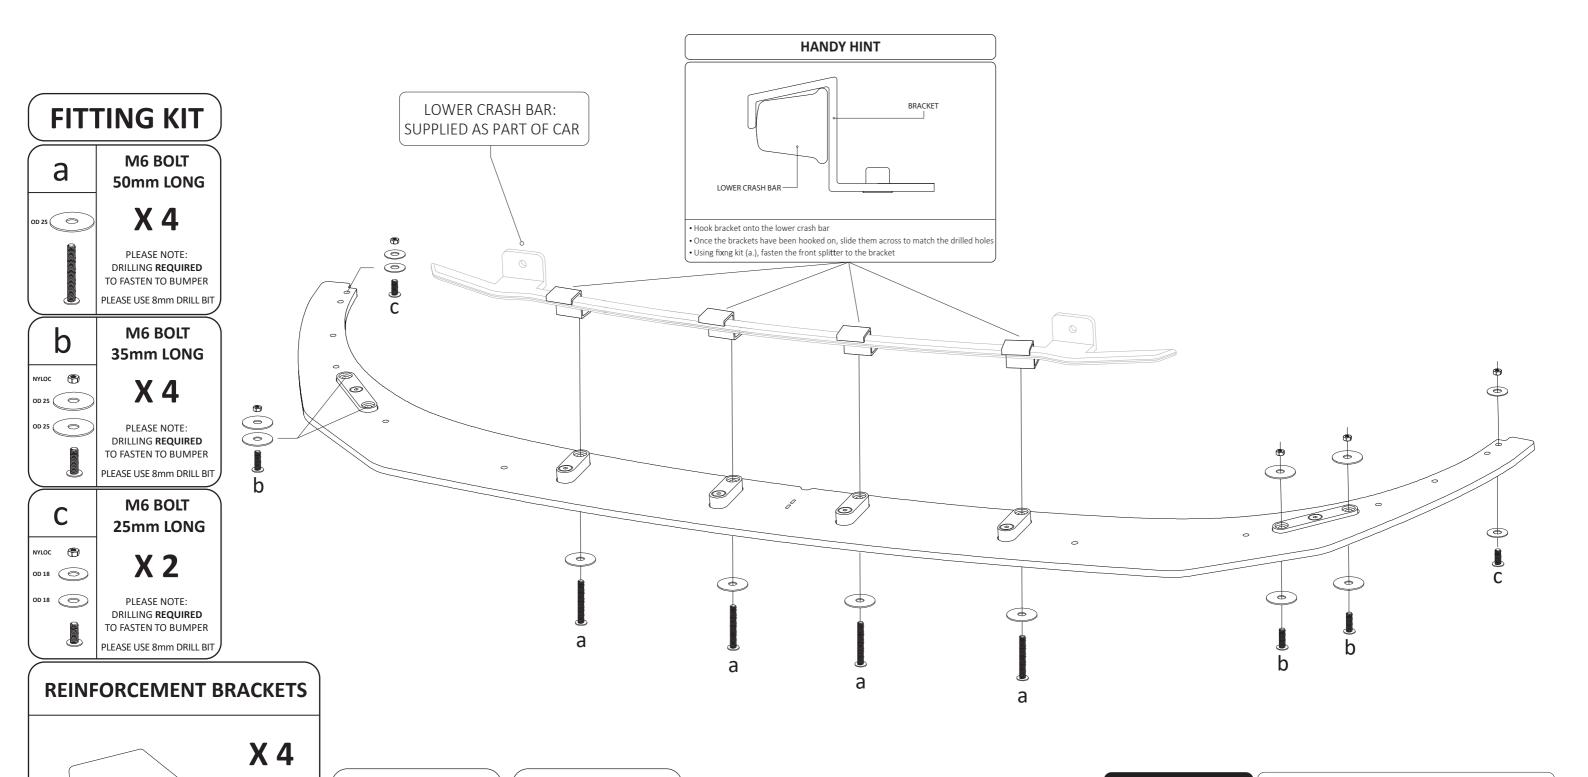

## **FITTING DIAGRAM**

KIA BD CERATO GT PFL HATCH / SEDAN : FRONT SPLITTER INSTRUCTIONS

## BUMPER REMOVAL NOT REQUIRED

SCAN QR CODE TO ACCESS AN

INSTRUCTIONAL VIDEO

ON HOW TO INSTALL

REINFORCEMENT

**BRACKETS**