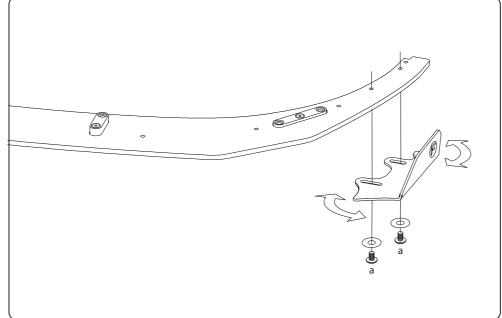

### **CONFIGURATION 2**

FRONT WINGLETS ONLY

FRONT EXTENSIONS AND WINGLETS

- Insert bolts loosely into allocated brass thread locations.
- · Slide extensions in and out to your liking.
- Use a 4mm hex key to hand tighten.

PLEASE NOTE: DO NOT OVERTIGHTEN - These bolts do not need to be very tight.

- Insert bolts loosely into allocated brass thread locations.
- Slide and pivot winglets to your liking.
- Use a 4mm hex key to hand tighten.

PLEASE NOTE: DO NOT OVERTIGHTEN - These bolts do not need to be very tight.

- Insert bolts loosely into allocated brass thread locations.
- Slide and pivot extensions and winglets to your liking.
- · Use a 4mm hex key to hand tighten.

**PLEASE NOTE**: DO **NOT** OVERTIGHTEN - These bolts do not need to be very tight.

## **FITTING KIT**

a M6 BOLT 10mm LONG

PLEASE NOTE:
DRILLING NOT REQUIRED
TO FASTEN TO SPLITTER
DO NOT OVERTIGHTEN

PLEASE NOTE:
DRILLING NOT REQUIRED
TO FASTEN TO SPLITTER
DO NOT OVERTIGHTEN

DO NOT OVERTIGHTEN