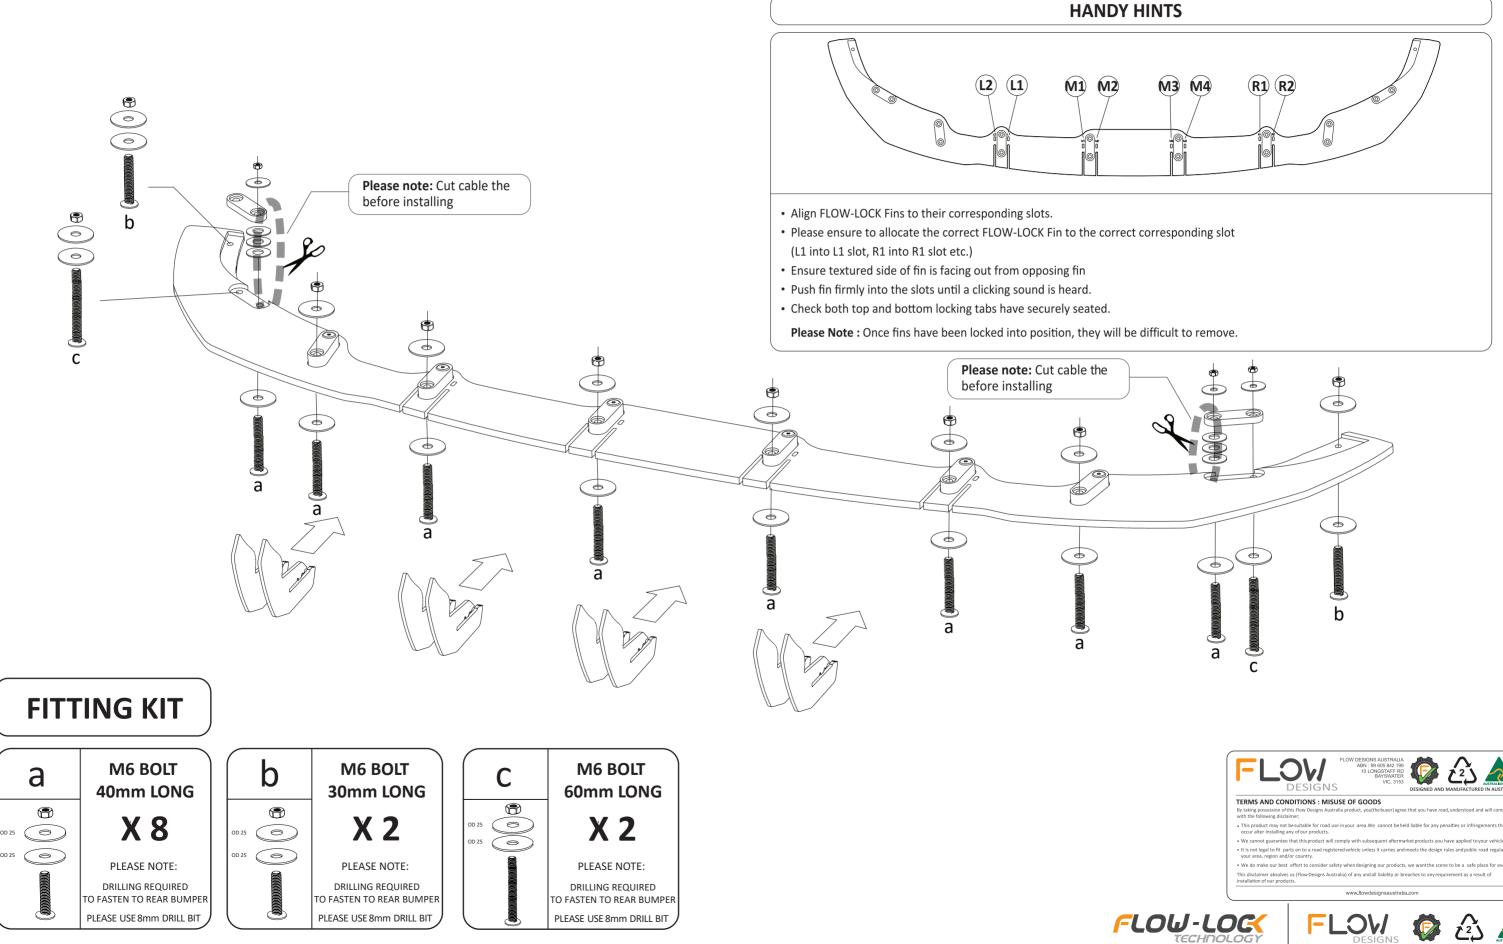

# **FITTING DIAGRAM**

### HYUNDAI i30 PD 1&2 ACTIVE/ELITE: REAR DIFFUSER + FLOW-LOCK FINS

INSTALLATION AND FITTING SERVICES

If you are having any difficulties please seek professional advice from the listed International and Domestic Authorised Dealers on our website.

# **BUMPER REMOVAL NOT REQUIRED**