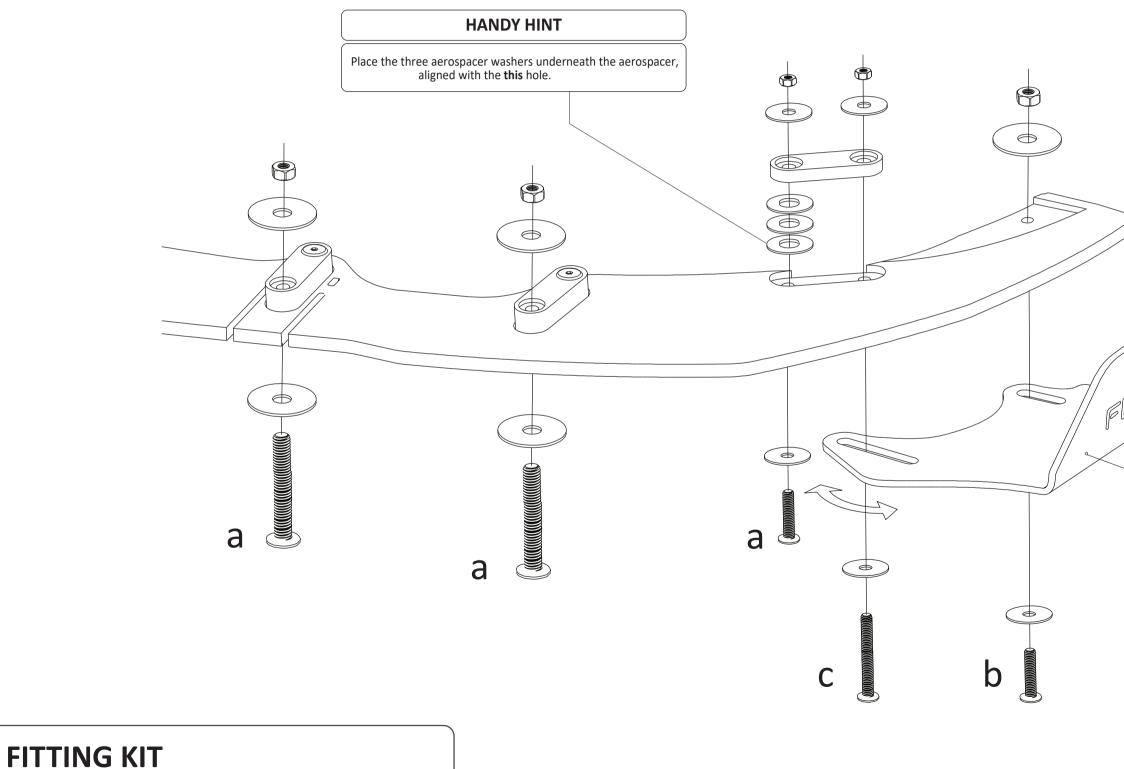

## **FITTING DIAGRAM**

HYUNDAI i30 PD 1&2 ACTIVE/ELITE: REAR DIFFUSER + ADJUSTABLE REAR WINGLETS

INSTALLATION AND FITTING SERVICES If you are having any difficulties please seek professional advice from the listed International and Domestic Authorised Dealers on our website.

## **BUMPER REMOVAL NOT REQUIRED**

OPTIONAL ADJUSTABLE REAR SPAT WINGLET (NOT INCLUDED)