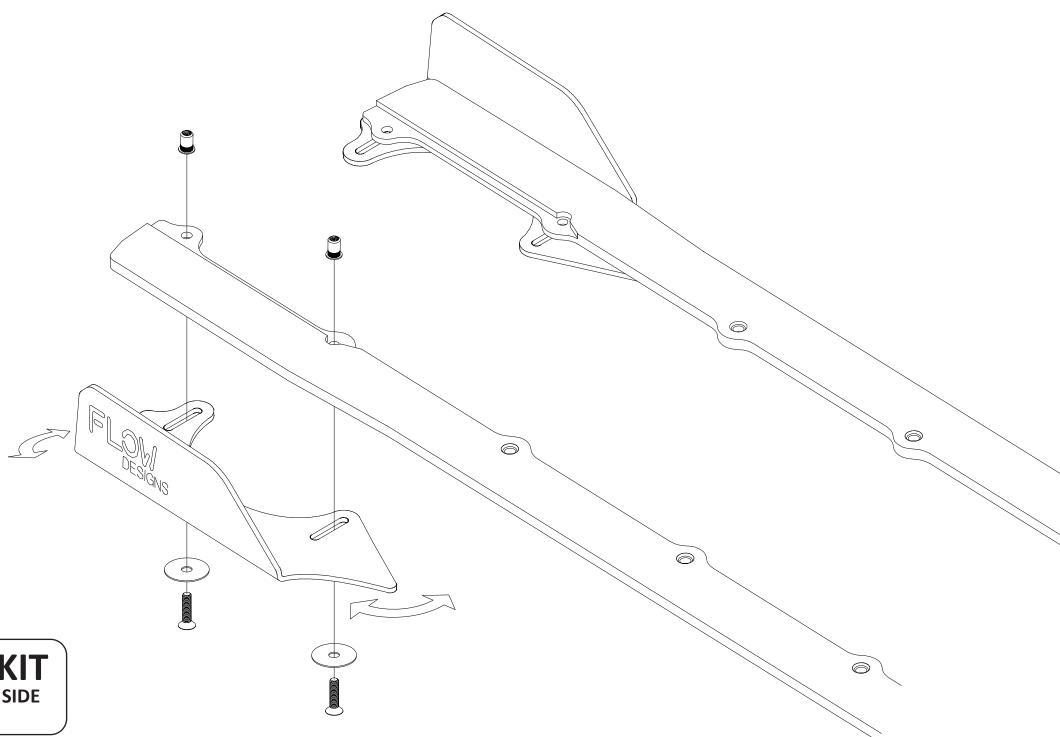

## **FITTING DIAGRAM**

HYUNDAI i30 PD 1,2,3 - SIDE WINGLET INSTRUCTIONS

## **BUMPER REMOVAL NOT REQUIRED**

**FITTING KIT SUPPLIED WITH SIDE SPLITTERS** 

M6 BOLT 25mm LONG

**X4** 

 $\bigcirc$ 

DRILLING NOT **REQUIRED**TO FASTEN TO SPLITTER

PLEASE NOTE:

DO NOT OVERTIGHTEN