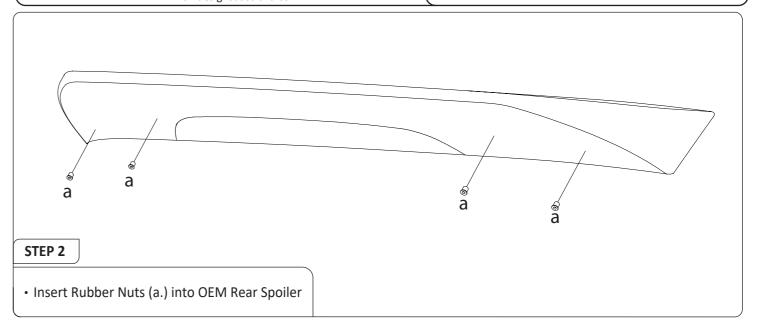

## **FITTING KIT**

X 4 DRILLING REQUIRED

M5 BOLT b 25mm LONG

X 4

DRILLING REQUIRED DO NOT OVERTIGHTEN

**3M ADHESION PROMOTER** 