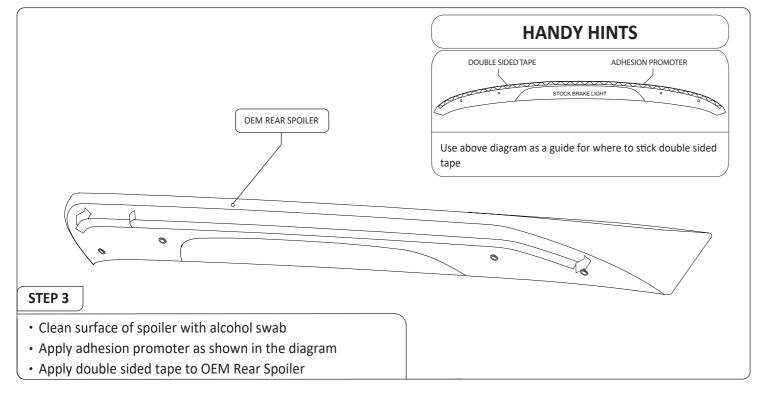

# **FITTING GUIDE**

## HYUNDAI i30 N-LINE: REAR SPOILER EXTENSION



- Choose between texture or gloss side face up
- Using a 6mm drill bit and the Flow Designs Rear Spoiler Extension as a guide, drill out pilot holes in OEM spoiler
- · Remove Flow Designs Rear Spoiler Extension
- · Enlarge pilot holes using a 10mm step bit



#### INSTALLATION AND FITTING SERVICES

If you are having any difficulties please seek professional advise from the listed International and Domestic Authorised Dealers on our website.

www.flowdesignsaustralia.com

## **OEM REAR SPOILER REMOVAL NOT REQUIRED**





## **FITTING KIT**



X 4 DRILLING REQUIRED

M5 BOLT b 25mm LONG

X 4

DRILLING REQUIRED DO NOT OVERTIGHTEN









**3M ADHESION PROMOTER**