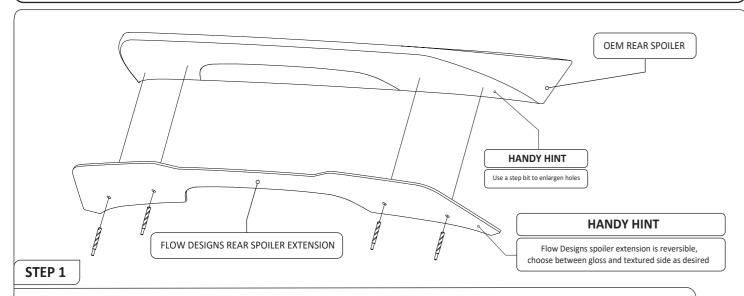

## HYUNDAI i30 N-LINE: REAR SPOILER EXTENSION

- Choose between texture or gloss side face up
- Using a 6mm drill bit and the Flow Designs Rear Spoiler Extension as a guide, drill out pilot holes in OEM spoiler
- · Remove Flow Designs Rear Spoiler Extension
- · Enlarge pilot holes using a 10mm step bit