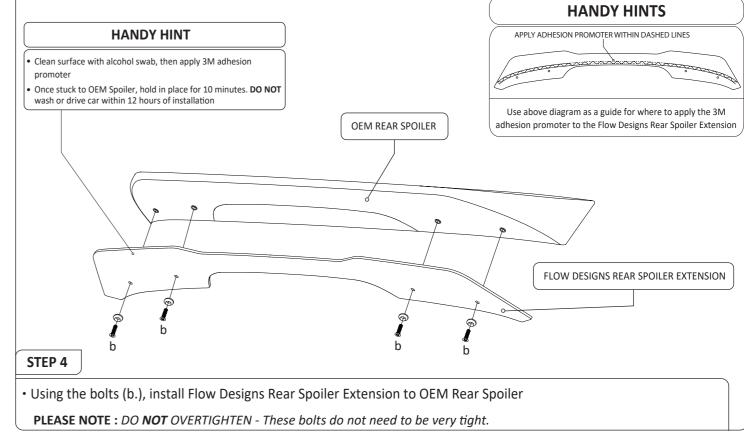

## **FITTING KIT**

X 4 DRILLING REQUIRED

M5 BOLT b 25mm LONG

X 4

DRILLING REQUIRED DO NOT OVERTIGHTEN

**3M ADHESION PROMOTER** 