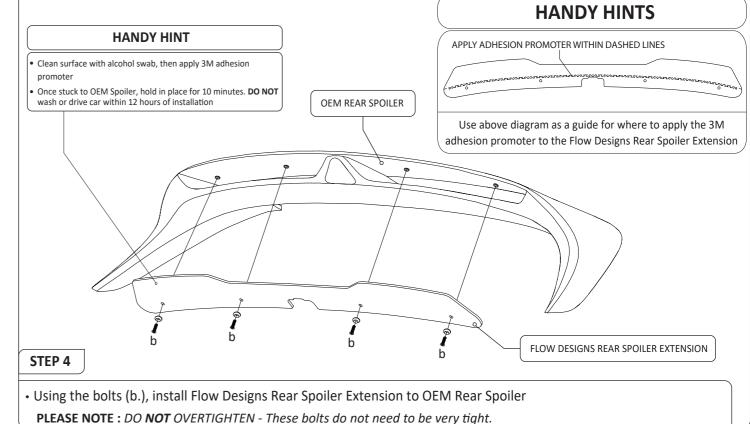

### **FITTING KIT**

**Rubber Nuts** 

X 4 DRILLING REQUIRED DO NOT OVERTIGHTEN

b

16mm LONG **X4** DRILLING REQUIRED FASTEN TO OEM SPOILER DO NOT OVERTIGHTEN

M5 BOLT