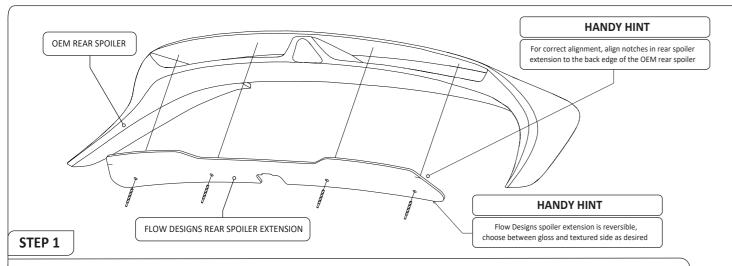

## HYUNDAI PD i30N PERFORMANCE - REAR SPOILER EXTENSION

- Choose between texture or gloss side face up
- · Using a 6mm drill bit and the Flow Designs Rear Spoiler Extension as a guide, drill out pilot holes in OEM spoiler
- Remove Flow Designs Rear Spoiler Extension
- · Enlarge pilot holes using a 10mm step bit

## **OEM REAR SPOILER REMOVAL NOT REQUIRED**

### **FITTING KIT**

**Rubber Nuts** 

X 4 DRILLING REQUIRED DO NOT OVERTIGHTEN

b

16mm LONG **X4** DRILLING REQUIRED FASTEN TO OEM SPOILER DO NOT OVERTIGHTEN

M5 BOLT