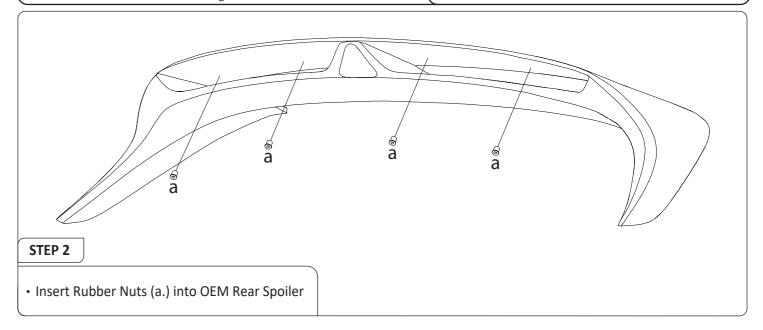

### **FITTING KIT**

**Rubber Nuts** 

X 4 DRILLING REQUIRED DO NOT OVERTIGHTEN

b

16mm LONG **X4** DRILLING REQUIRED FASTEN TO OEM SPOILER DO NOT OVERTIGHTEN

M5 BOLT