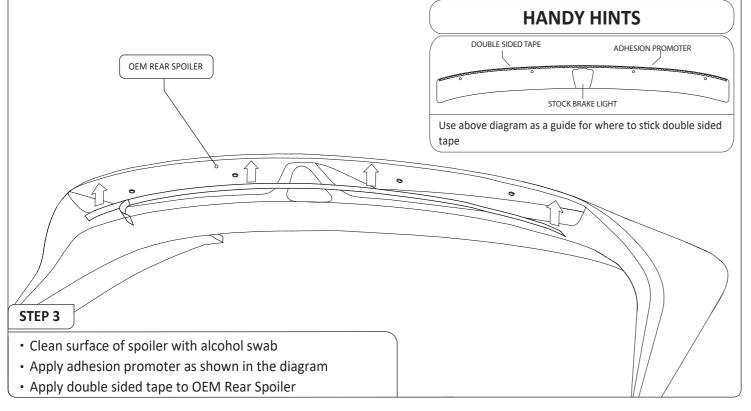

### **FITTING KIT**

**Rubber Nuts** 

X 4 DRILLING REQUIRED DO NOT OVERTIGHTEN

b

16mm LONG **X4** DRILLING REQUIRED FASTEN TO OEM SPOILER DO NOT OVERTIGHTEN

M5 BOLT