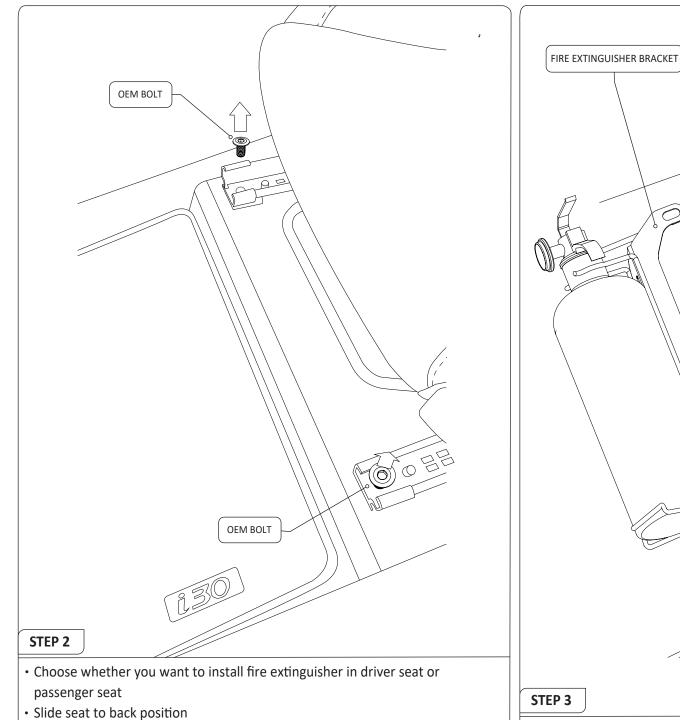

## **SEAT REMOVAL NOT REQUIRED**

 $\bigcirc$ 

www.flowdesignsaustralia.com

• Slide the Flow Designs Fire Extinguisher Bracket underneath the seat rail

 $\bigcirc$ 

### **SEAT REMOVAL NOT REQUIRED**

STEP 4