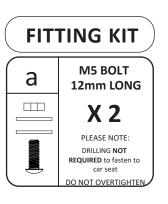

#### STEP 1

• Fasten fire extinguisher mount to Flow Designs Bracket using bolts (a.)

Attach fire extinguisher to fire extinguisher mount

**PLEASE NOTE :** FIRE EXTINGUISHER AND FIRE EXTINGUISHER MOUNT NOT INCLUDED WITH PURCHASE OF FLOW DESIGNS FIRE EXTINGUISHER BRACKET