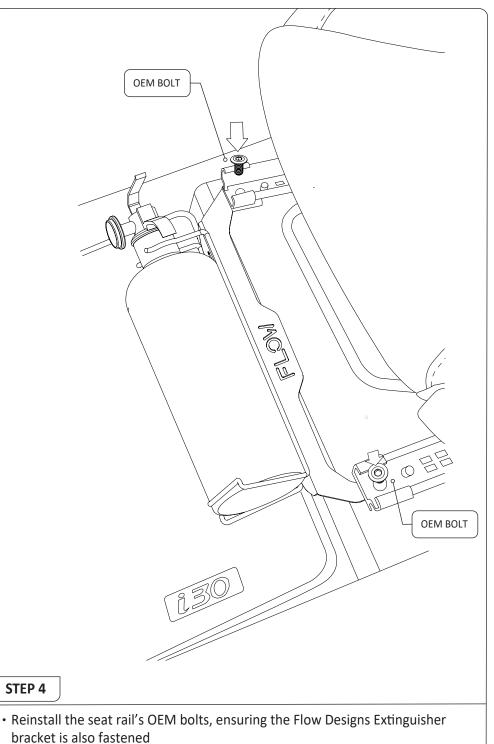

ia.com

#### STEP 1

• Fasten fire extinguisher mount to Flow Designs Bracket using bolts (a.)

Attach fire extinguisher to fire extinguisher mount

**PLEASE NOTE :** FIRE EXTINGUISHER AND FIRE EXTINGUISHER MOUNT NOT INCLUDED WITH PURCHASE OF FLOW DESIGNS FIRE EXTINGUISHER BRACKET



## **SEAT REMOVAL NOT REQUIRED**

### FIRE EXTINGUISHER MOUNT

(NOT INCLUDED WITH FLOW DESIGNS FIRE EXTINGUISHER BRACKET)

# **FITTING GUIDE** HYUNDAI i30N/PD 1,2,3: FIRE EXTINGUISHER BRACKET

INSTALLATION AND FITTING SERVICES

If you are having any difficulties please seek professional advice from the listed International and Domestic Authorised Dealers on our website.

 $\bigcirc$ 

www.flowdesignsaustralia.com







• Slide the Flow Designs Fire Extinguisher Bracket underneath the seat rail

 $\bigcirc$ 



### **SEAT REMOVAL NOT REQUIRED**

STEP 4