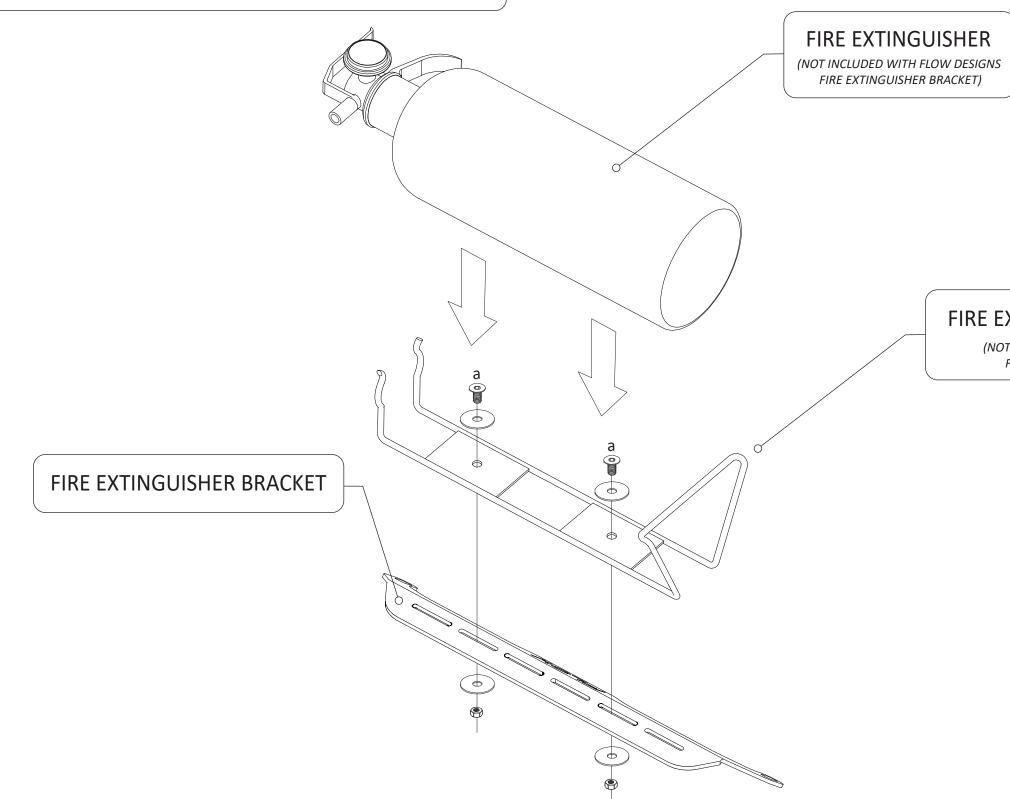

#### STEP 1

• Fasten fire extinguisher mount to Flow Designs Bracket using bolts (a.)

Attach fire extinguisher to fire extinguisher mount

**PLEASE NOTE :** FIRE EXTINGUISHER AND FIRE EXTINGUISHER MOUNT NOT INCLUDED WITH PURCHASE OF FLOW DESIGNS FIRE EXTINGUISHER BRACKET

### FIRE EXTINGUISHER MOUNT

(NOT INCLUDED WITH FLOW DESIGNS FIRE EXTINGUISHER BRACKET)