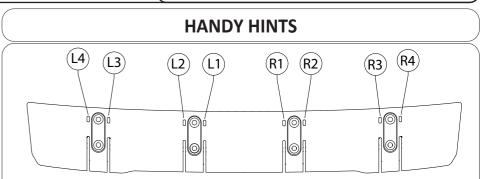

## **BUMPER REMOVAL NOT REQUIRED**

- Align FLOW-LOCK Fins to their corresponding slots.
- Please ensure to allocate the correct FLOW-LOCK Fin to the correct corresponding slot (L1 into L1 slot, R1 into R1 slot etc.)
- Ensure textured side of fin is facing out from opposing fin