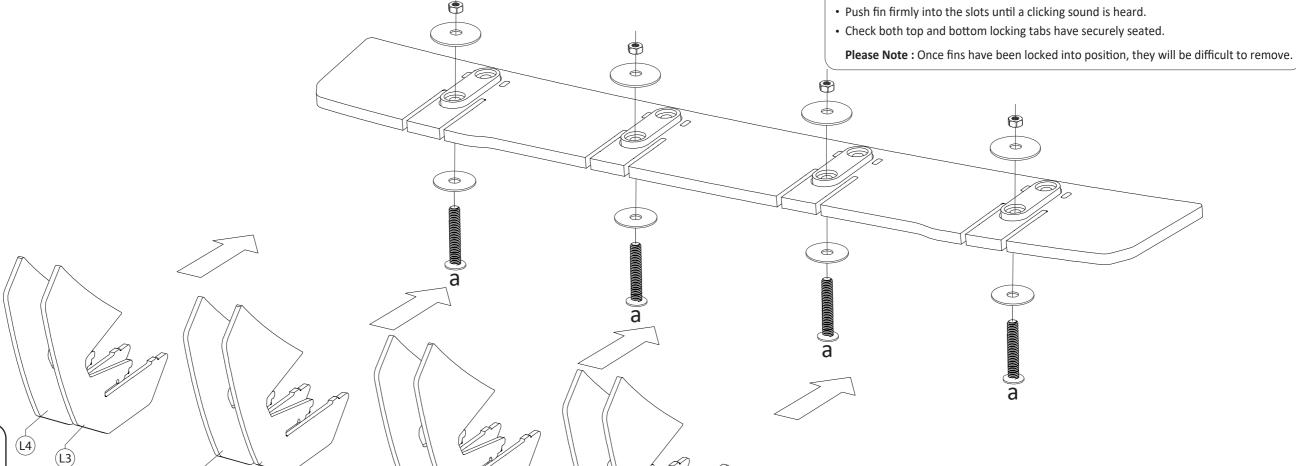

## **BUMPER REMOVAL NOT REQUIRED**

- Align FLOW-LOCK Fins to their corresponding slots.
- Please ensure to allocate the correct FLOW-LOCK Fin to the correct corresponding slot (L1 into L1 slot, R1 into R1 slot etc.)
- Ensure textured side of fin is facing out from opposing fin

## **FITTING KIT**

M6 BOLT 40mm LONG

**X4** 

PLEASE NOTE: DRILLING **REQUIRED** TO FASTEN TO BUMPER PLEASE USE 8mm DRILL BIT