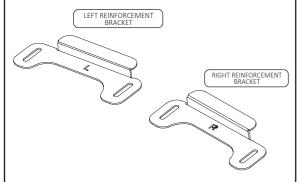

### **REINFORCEMENT BRACKETS**

**SCAN QR CODE TO ACCESS AN** INSTRUCTIONAL VIDEO ON HOW TO INSTALL REINFORCEMENT **BRACKETS** 