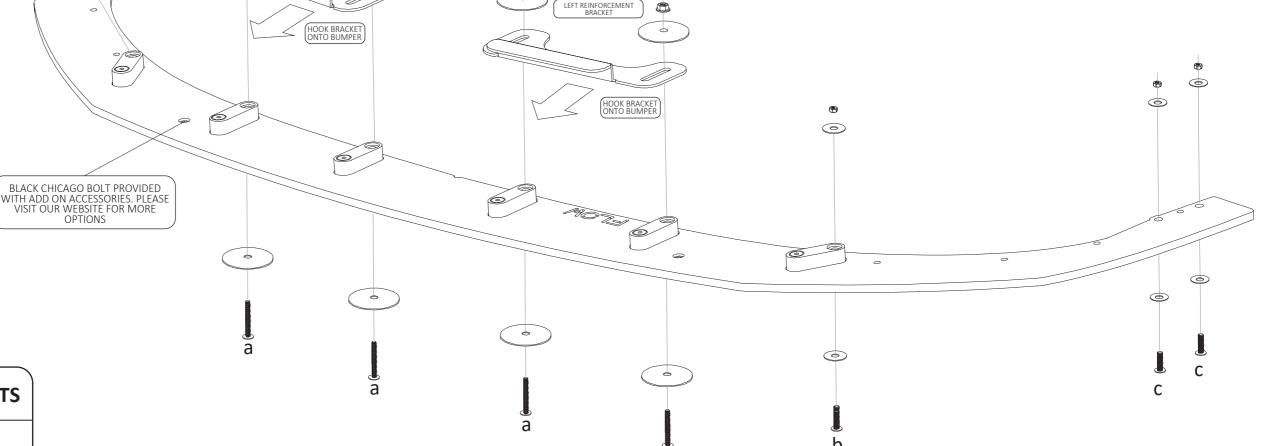

## **FITTING KIT**

M6 BOLT 45mm LONG

**X4** PLEASE NOTE:

DRILLING REQUIRED TO FASTEN TO BUMPER DO NOT OVERTIGHTEN

b

M6 BOLT 25mm LONG

PLEASE NOTE:

DRILLING **REQUIRED** TO FASTEN TO BUMPER DO NOT OVERTIGHTEN

### **REINFORCEMENT BRACKETS**

**SCAN QR CODE TO ACCESS AN** INSTRUCTIONAL VIDEO ON HOW TO INSTALL REINFORCEMENT **BRACKETS** 