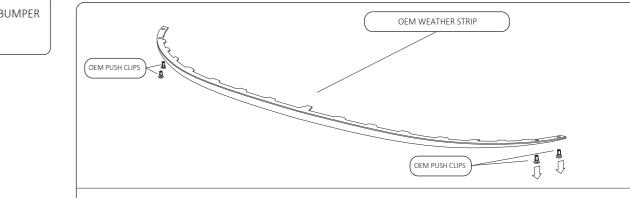

M6 BOLT 25mm LONG

OD 18 **X4** 

PLEASE NOTE:

DRILLING **NOT** REQUIRED TO FASTEN TO BUMPER DO NOT OVERTIGHTEN

• BEFORE INSTALLING FRONT SPLITTER UNINSTALL OEM WEATHER STRIP BY REMOVING OEM **PUSH CLIPS** 