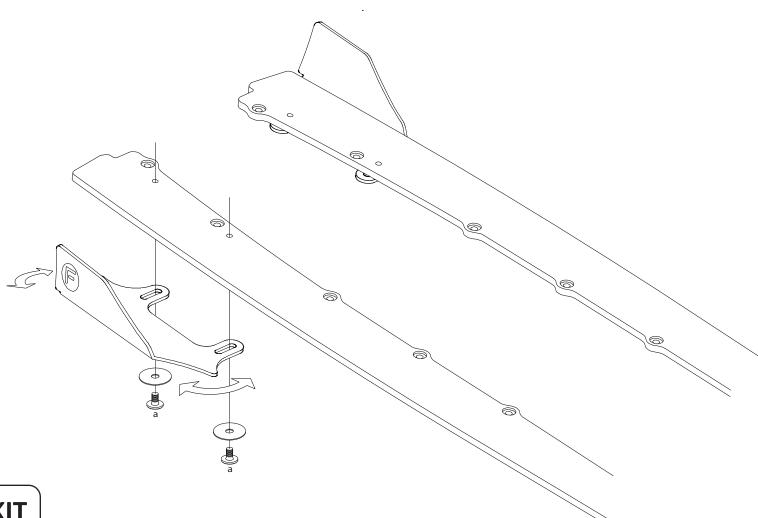

### **FITTING DIAGRAM**

**HYUNDAI i20 N BC3: SIDE WINGLETS** 

## **BUMPER REMOVAL NOT REQUIRED**

# **FITTING KIT**

M6 BOLT 10mm LONG

**X4** 

PLEASE NOTE:

TO FASTEN TO SPLITTER

DRILLING NOT REQUIRED DO NOT OVERTIGHTEN