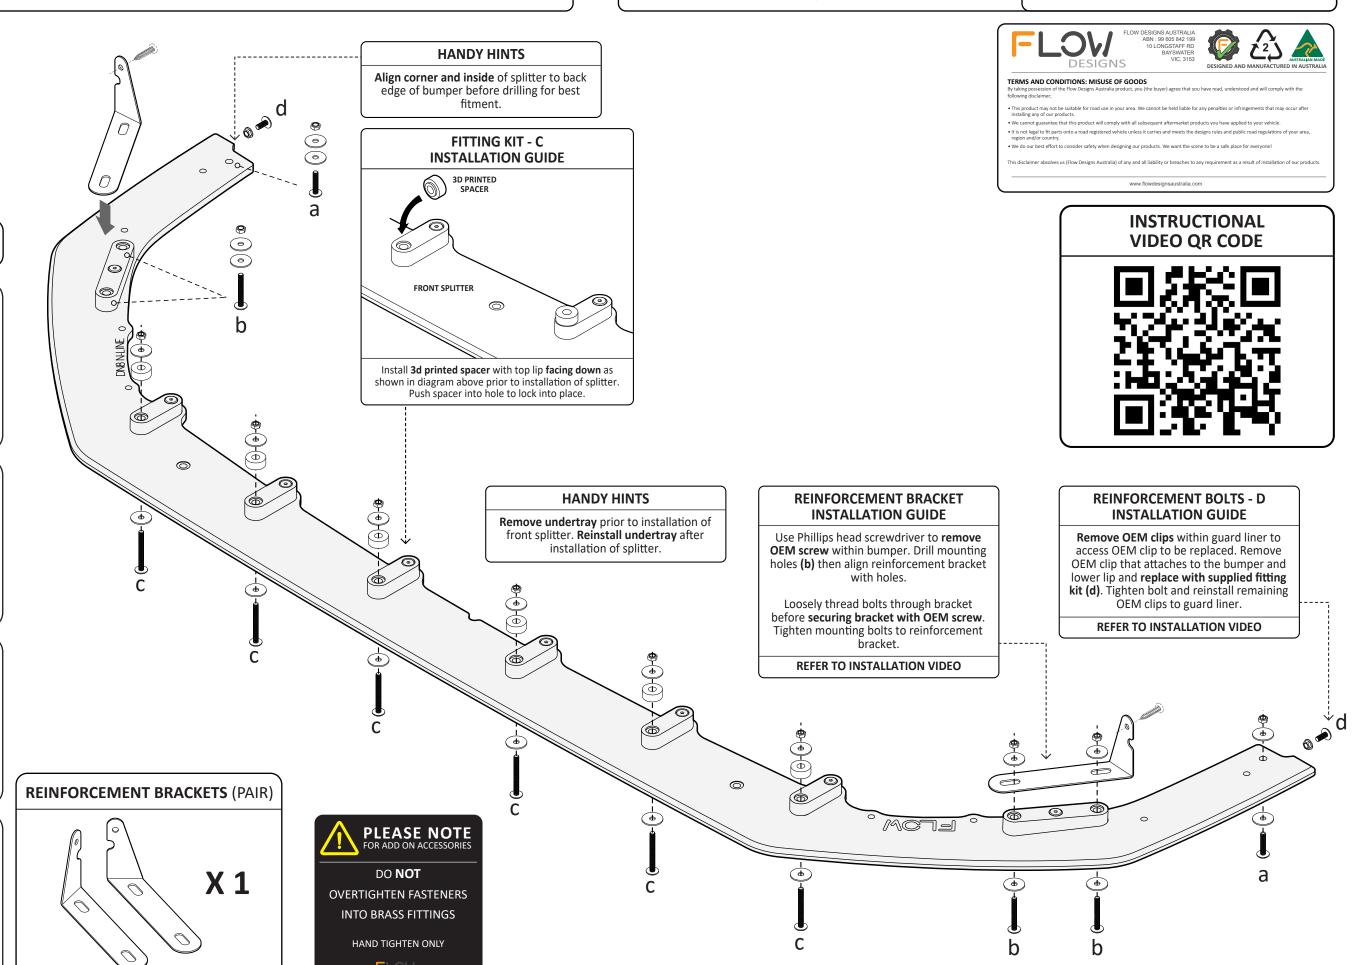

## FITTING DIAGRAM

HYUNDAI SONATA DN8 N-LINE: FRONT SPLITTER INSTRUCTIONS

# **BUMPER REMOVAL NOT REQUIRED**

# **FITTING KIT**

a 9 0  $(\circ)$ 

M6 BOLT 30mm LONG

PLEASE NOTE: DRILLING REQUIRED TO FASTEN TO BUMPER

PLEASE USE 8mm DRILL BIT

h 9

OD 25

(0)

M6 BOLT 45mm LONG

**X4** 

PLEASE NOTE: DRILLING REQUIRED TO FASTEN TO BUMPER

PLEASE USE 8mm DRILL BIT

(

0 (0)

M6 BOLT 55mm LONG

**X6** 

PLEASE NOTE: DRILLING REQUIRED TO FASTEN TO BUMPER PLEASE USE 8mm DRILL BIT

OD 25

M6 BOLT 15mm LONG

LANGE NUT

PLEASE NOTE: DRILLING NOT REQUIRED TO FASTEN TO BUMPER **REPLACE OEM CLIP**