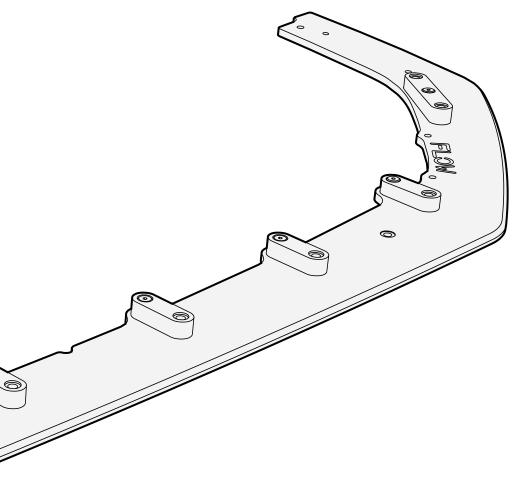

# HYUNDAI SONATA DN8 N-LINE FRONT SPLITTER INSTRUCTIONS

## FITTING DIAGRAM

HYUNDAI SONATA DN8 N-LINE: FRONT SPLITTER INSTRUCTIONS

# **BUMPER REMOVAL NOT REQUIRED**