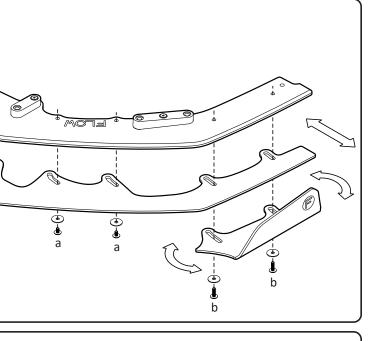

# **CONFIGURATION 3** FRONT EXTENSIONS AND WINGLETS

 Insert bolts loosely into allocated brass thread locations. Slide and pivot extensions and winglets to your liking. • Use a 4mm hex key to hand tighten.

### **BUMPER REMOVAL NOT REQUIRED**