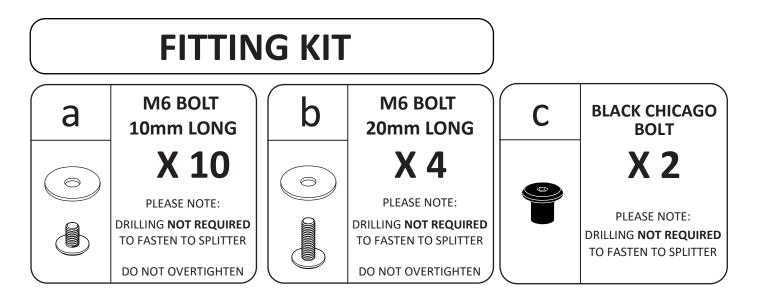

# **CONFIGURATION 1 CONFIGURATION 2** FRONT EXTENSIONS ONLY FRONT WINGLETS ONLY ٩ Insert bolts loosely into allocated brass thread locations. Insert bolts loosely into allocated brass thread locations.

- Slide extensions in and out to your liking.
- Use a 4mm hex key to hand tighten.

PLEASE NOTE : DO NOT OVERTIGHTEN - These bolts do not need to be very tight.

- Slide and pivot winglets to your liking.
- Use a 4mm hex key to hand tighten.

PLEASE NOTE : DO NOT OVERTIGHTEN - These bolts do not need to be very tight.

**PLEASE NOTE :** DO **NOT** OVERTIGHTEN - These bolts do not need to be very tight.

FLOV