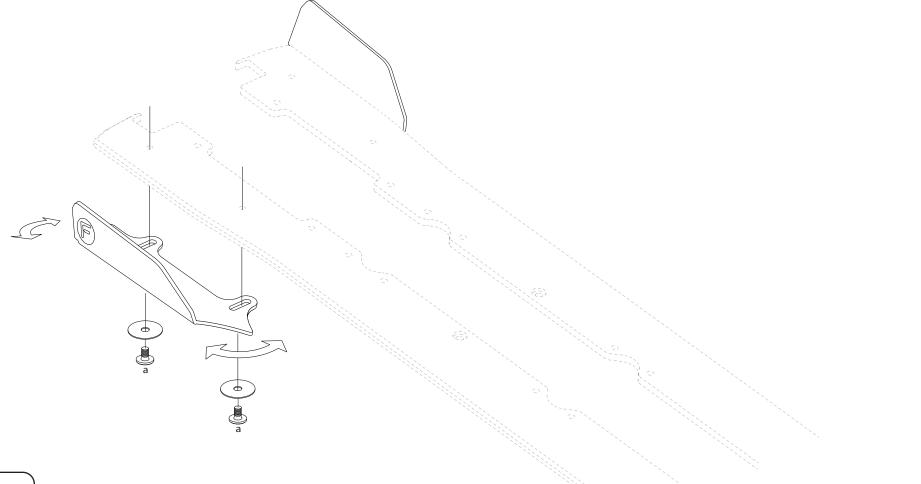

### **FITTING DIAGRAM**

**HYUNDAI OS KONA N: SIDE WINGLETS** 

# BUMPER REMOVAL NOT REQUIRED

## **FITTING KIT**

 $\bigcirc$ 

M6 BOLT 10mm LONG

PLEASE NOTE:

DRILLING **NOT REQUIRED**TO FASTEN TO SPLITTER

DO NOT OVERTIGHTEN

FLOW DESIGNS AUSTRALIA ABN: 99 605 842 199 10 LONGSTAFF RD BAYSWATER